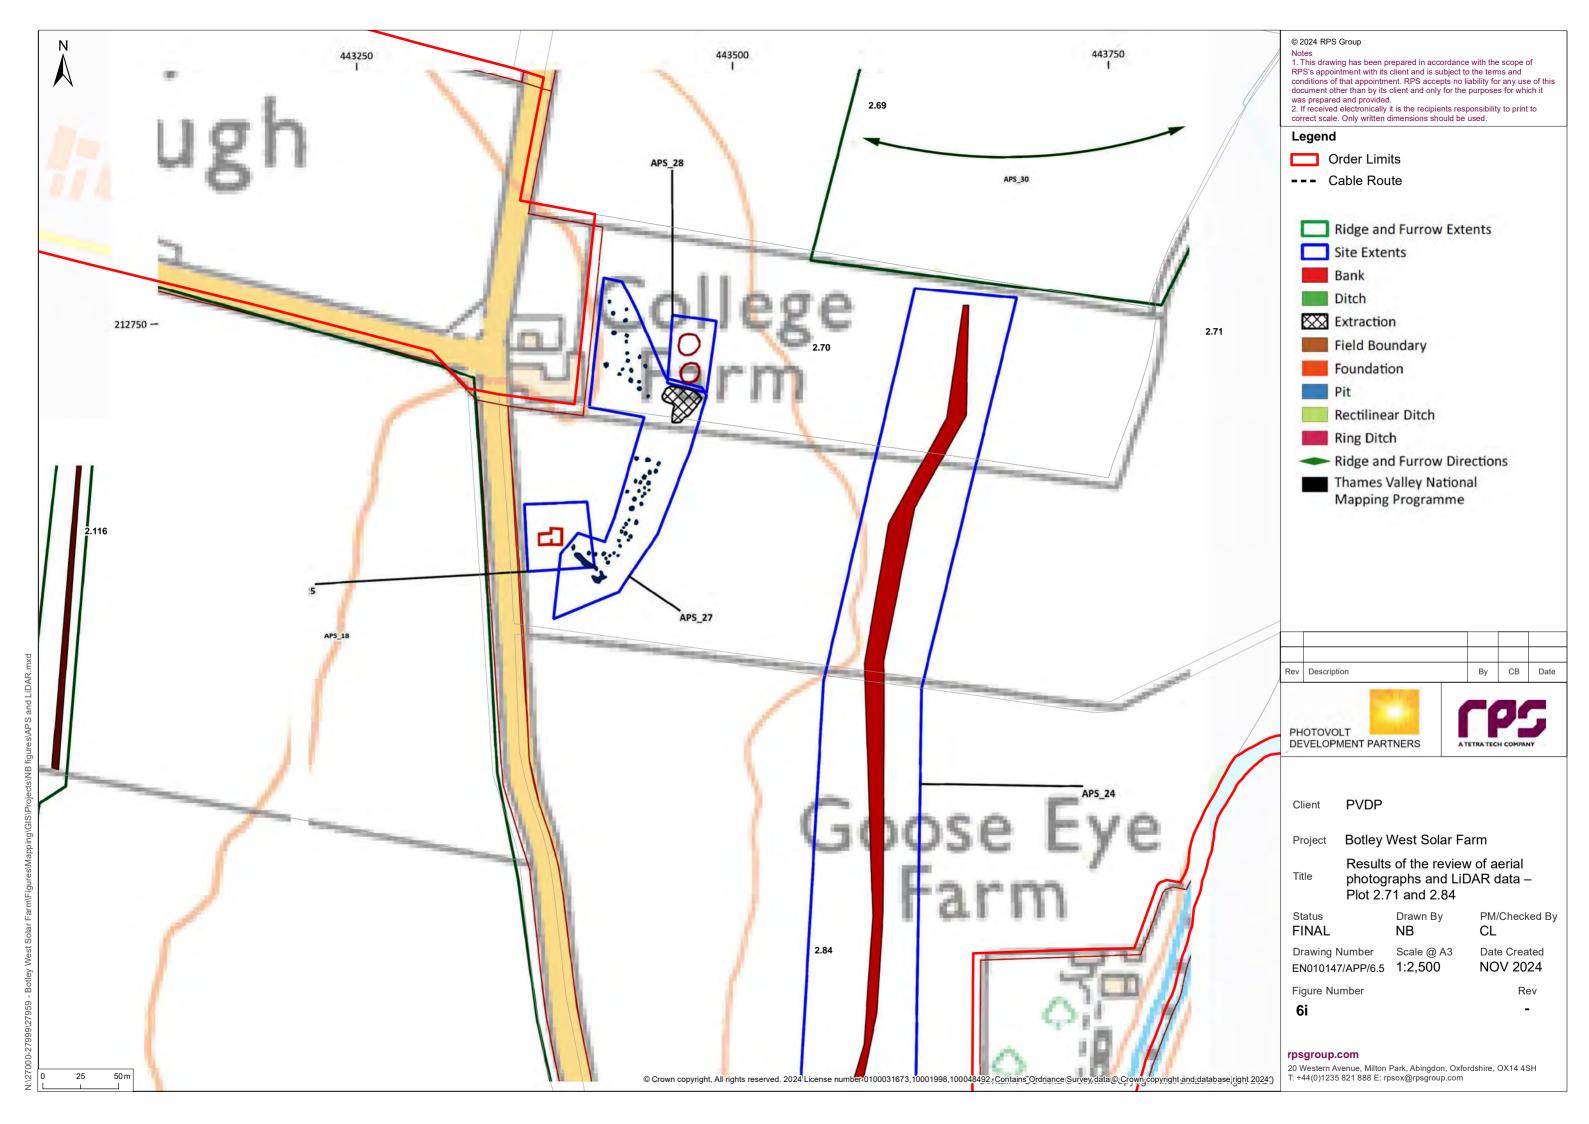

Figure 6i: Results of the review of aerial photographs and LiDAR data - Plots 2.70. 2.71 and 2.84

Figure 6j: Results of the review of aerial photographs and LiDAR data – Plot 2.62 Figure 6k: Results of the review of aerial photographs and LiDAR data – Plot 2.2