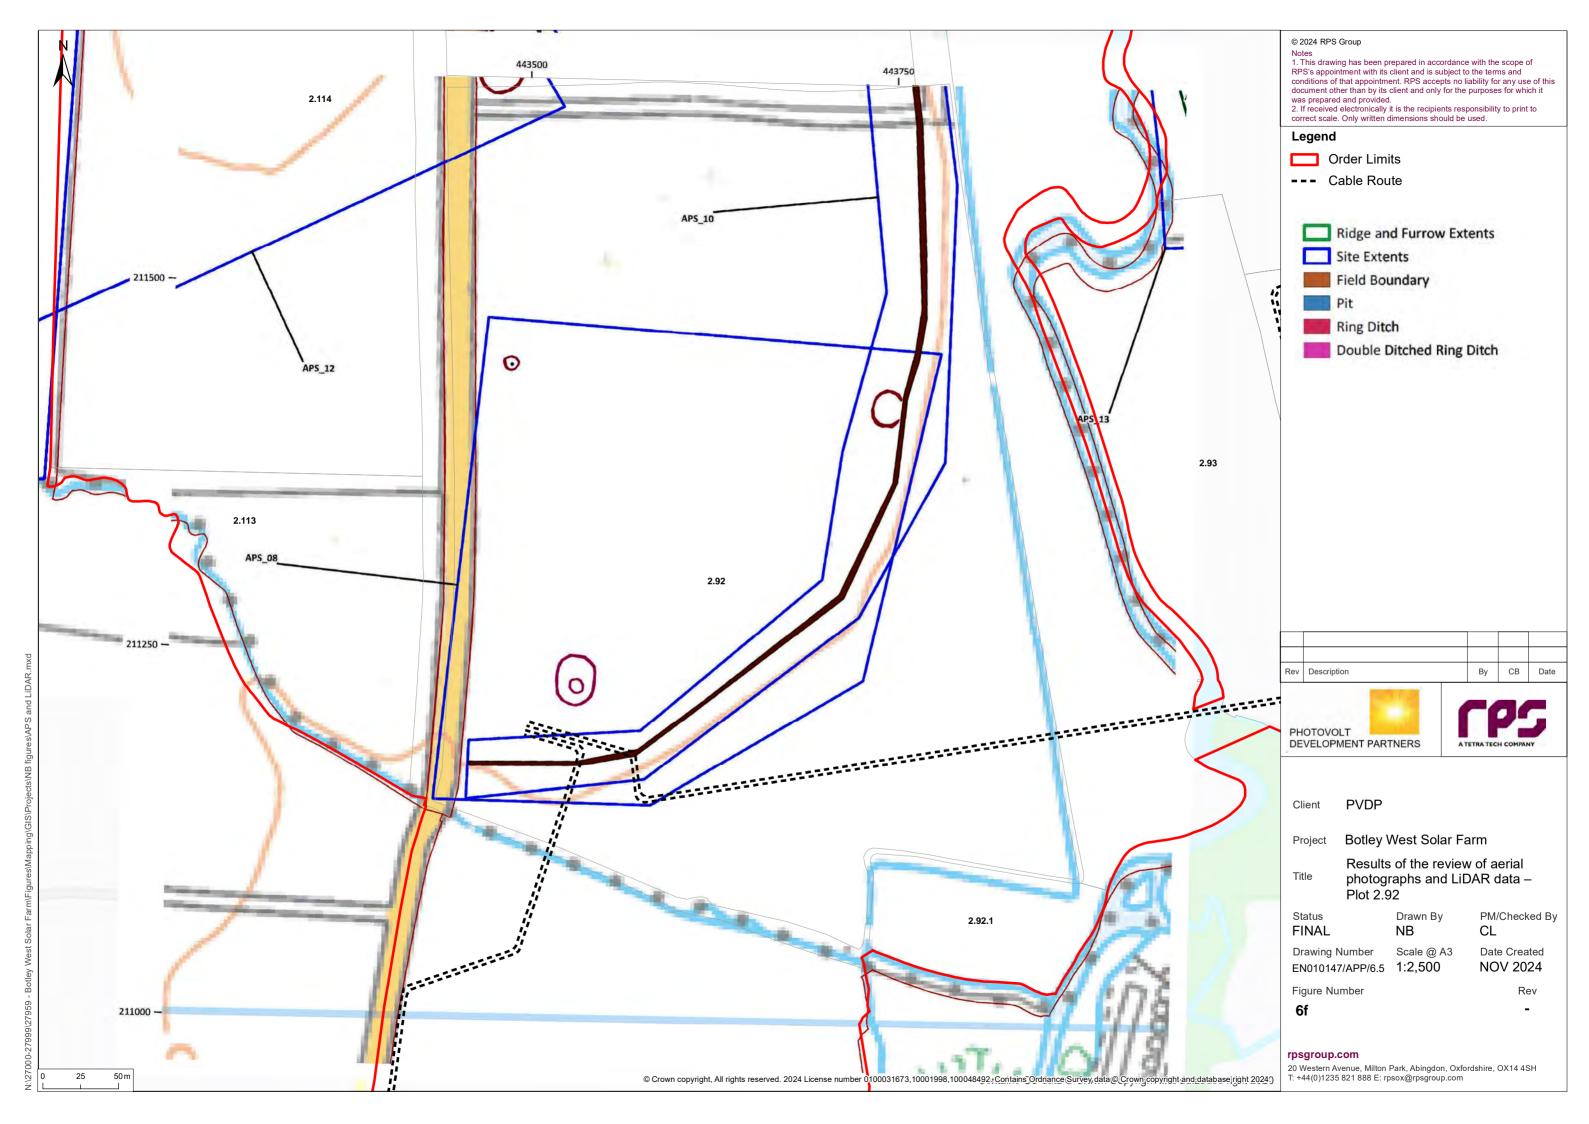

Prepared by:

RPS
20 Western Avenue,
Milton Park, Abingdon,
Oxfordshire, OX14 4SH
United Kingdom

Prepared for:

Photovolt Development Partners GmbH, on behalf of SolarFive Ltd.

| Conte       | nts                                                                                           |
|-------------|-----------------------------------------------------------------------------------------------|
| 1 HIS       | TORIC ENVIRONMENT DESK-BASED ASSESSMENT1                                                      |
| 1.1         | Introduction1                                                                                 |
| 1.2         | Methodology1                                                                                  |
| 1.3         | Historic environment legislation, policy and guidance3                                        |
| 1.4         | Baseline characterisation24                                                                   |
| 1.5         | Archaeological and historical baseline25                                                      |
| 1.6         | References63                                                                                  |
|             |                                                                                               |
| Tables      |                                                                                               |
| Table 1.1:  | Defined Timescales                                                                            |
| Figure      | s                                                                                             |
| Figure 1: 9 | Site Location                                                                                 |
| •           | Northern Site Area Plot Numbers                                                               |
| •           | Central Site Area Plot Numbers                                                                |
| •           | Southern Site Area Plot Numbers                                                               |
| Figure 3a:  | Designated heritage assets within the 2 km study area – Northern Site Area                    |
| Figure 3b:  | Designated heritage assets within the 2 km study area – Central Site Area                     |
| Figure 3c:  | Designated heritage assets within the 2 km study area – Southern Site Area                    |
| Figure 4a:  | Non-designated heritage assets (Prehistoric) within the 1 km study area – Northern Site Area  |
| •           | Non-designated heritage assets (Prehistoric) within the 1 km study area – Central Site Area   |
| -           | Non-designated heritage assets (Prehistoric) within the 1 km study area – Northern Site Area  |
| -           | Non-designated heritage assets (Roman) within the 1 km study area – Northern Site Area        |
| •           | Non-designated heritage assets (Roman) within the 1 km study area – Central Site Area         |
| -           | Non-designated heritage assets (Roman) within the 1 km study area – Southern Site             |
| -           | Non-designated heritage assets (Early Medieval and Medieval) within the 1 km study area –     |
| Northern S  |                                                                                               |
| •           | Non-designated heritage assets (Early Medieval and Medieval) within the 1 km study area –     |
| Central Si  |                                                                                               |
| Southern    | Non-designated heritage assets (Early Medieval and Medieval) within the 1 km study area –     |
|             | Non-designated heritage assets (Post-medieval, Modern and Undated) within the 1 km study area |
|             | n Site Area                                                                                   |
|             | Non-designated heritage assets (Post-medieval, Modern and Undated) within the 1 km study area |
| - Central   |                                                                                               |
|             | Non-designated heritage assets (Post-medieval, Modern and Undated) within the 1 km study area |
| -           | n Site Area                                                                                   |
|             | Previous archaeological work at Purwell Farm                                                  |
| Figure 6a:  | Results of the review of aerial photographs and LiDAR data – Plots 1.11 and 1.13              |
| -           | Results of the review of aerial photographs and LiDAR data – Plots 1.11 and 1.16              |
| Figure 6c:  | Results of the review of aerial photographs and LiDAR data – Plot 1.5                         |
| Figure 6d:  | Results of the review of aerial photographs and LiDAR data – Plot 2.104                       |
| •           | Results of the review of aerial photographs and LiDAR data – Plot 2.100                       |
| _           | Results of the review of aerial photographs and LiDAR data – Plot 2.92                        |
|             | Results of the review of aerial photographs and LiDAR data – Plots 2.97 and 2.114             |
| Figure 6h:  | Results of the review of aerial photographs and LiDAR data – Plot 2.115                       |