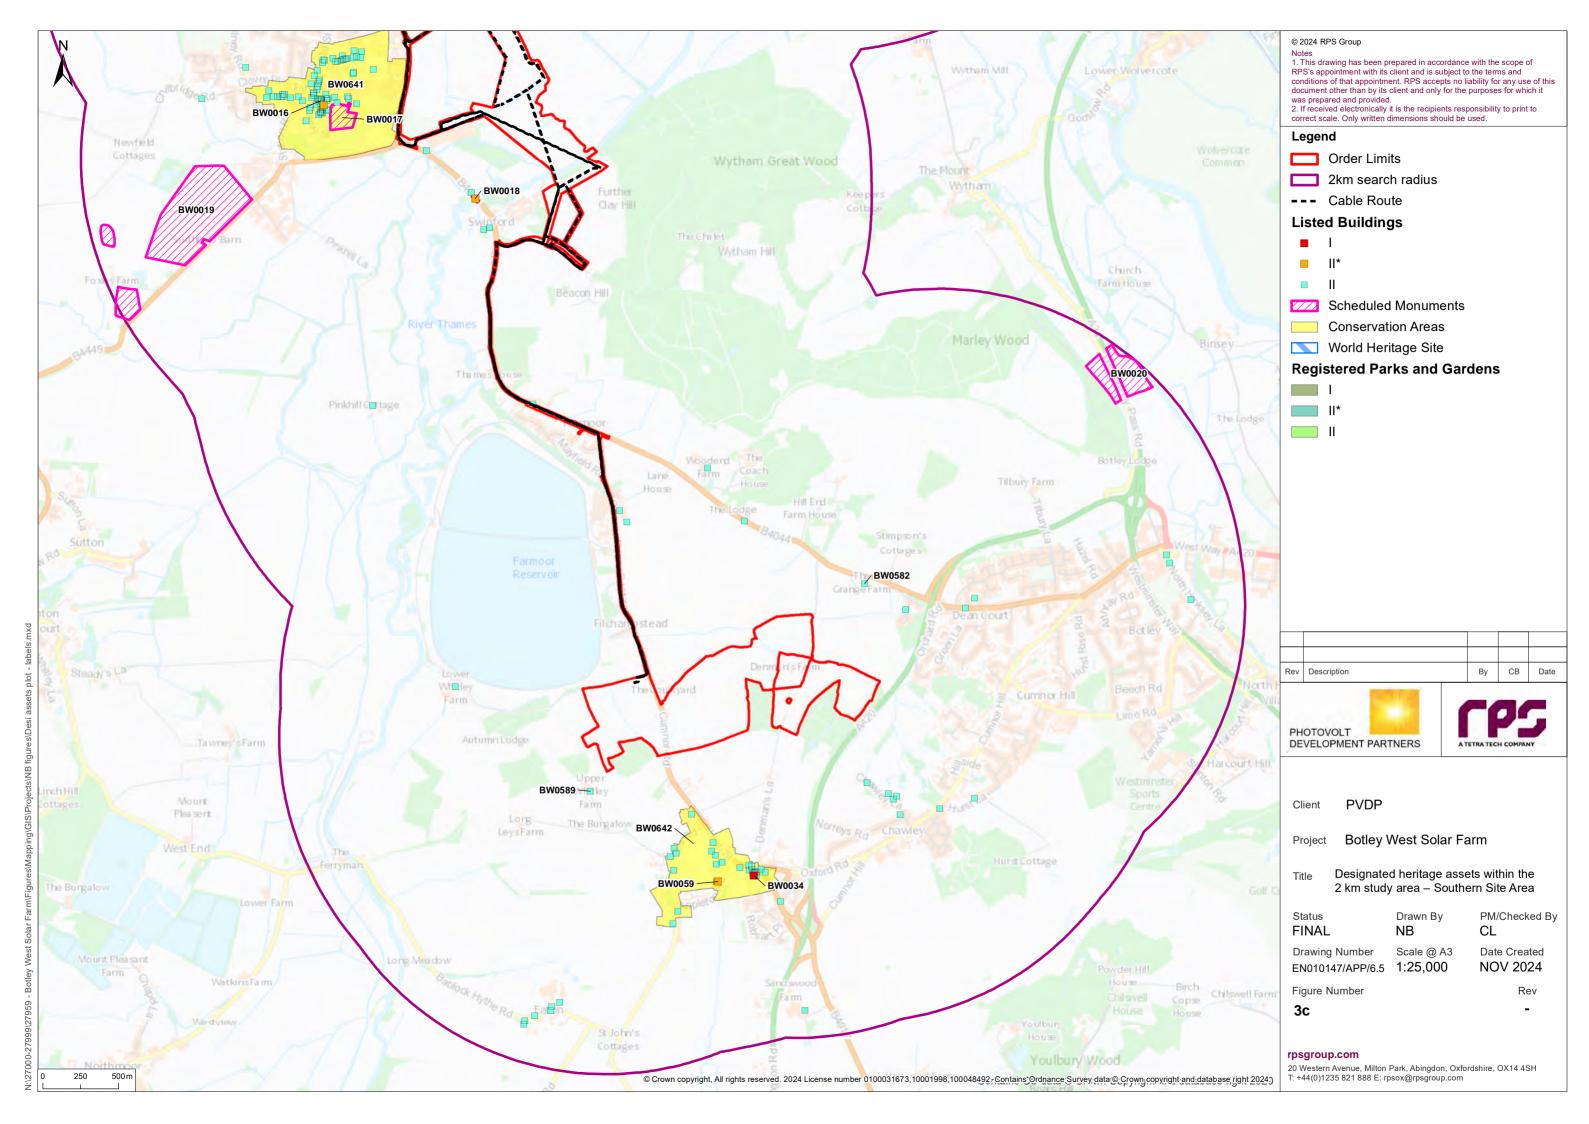

# Study Area

- 1.2.4 The historic environment study area is made up as follows.
  - For all types of designated heritage assets a buffer zone extending for 2 km from the edge of the Order Limits for the Project. This is also referred to as the settings study area. Designated heritage assets beyond the 2 km buffer zone have been included within the assessment where they fall within the Zone of Theoretical Visibility (ZTV) established for the Project and where they have designed views towards the Project or where it is considered that have a particular iconic status that may be affected by the Project: and
  - For all types of non-designated heritage assets a buffer zone extending for 1 km from the boundaries of the Northern, Central and Southern Sites, also a buffer extending for 500 m from the edge of the Order Limits for the 275kV cable corridor where this falls outside the 1 km buffer zone for the Northern, Central and Southern Site Areas.
- 1.2.5 The extent of these study areas is indicated on **Figures 3a-c** and **Figures 4a-c**.