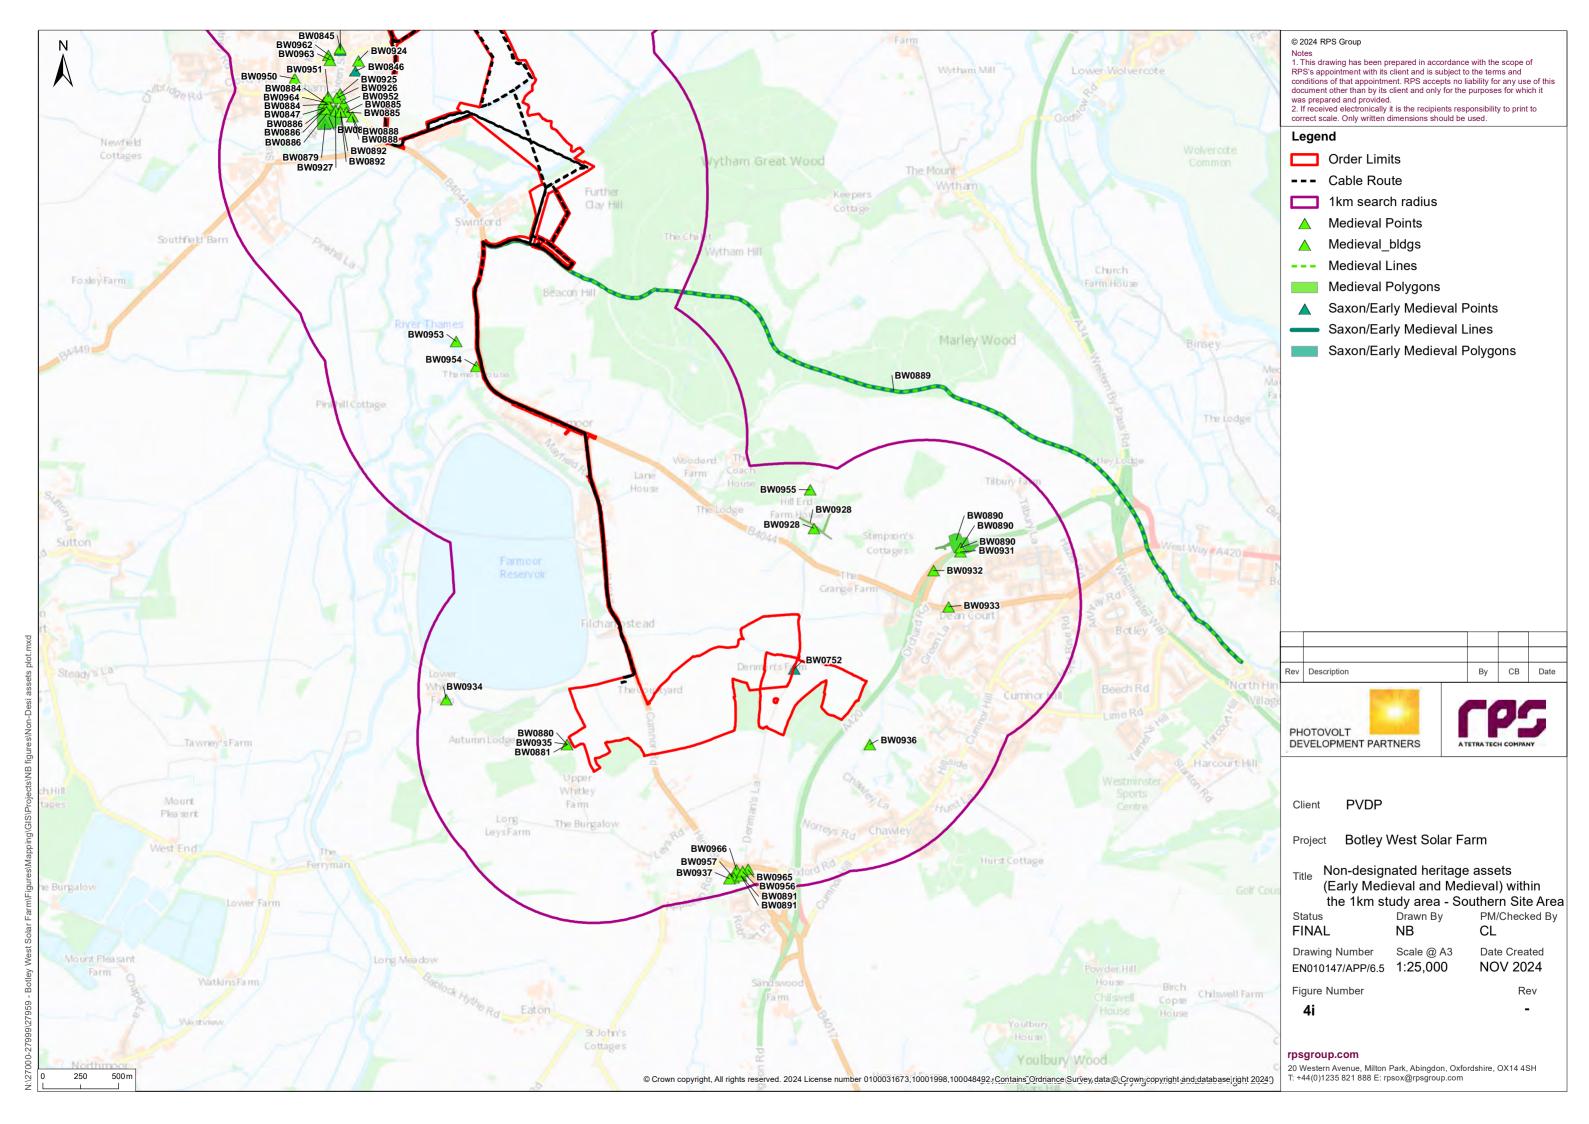

# Study Area

- 1.2.4 The historic environment study area is made up as follows.
  - For all types of designated heritage assets a buffer zone extending for 2 km from the edge of the Order Limits for the Project. This is also referred to as the settings study area. Designated heritage assets beyond the 2 km buffer zone have been included within the assessment where they fall within the Zone of Theoretical Visibility (ZTV) established for the Project and where they have designed views towards the Project or where it is considered that have a particular iconic status that may be affected by the Project: and
  - For all types of non-designated heritage assets a buffer zone extending for 1 km from the boundaries of the Northern, Central and Southern Sites, also a buffer extending for 500 m from the edge of the Order Limits for the 275kV cable corridor where this falls outside the 1 km buffer zone for the Northern, Central and Southern Site Areas.
- 1.2.5 The extent of these study areas is indicated on **Figures 3a-c** and **Figures 4a-c**.