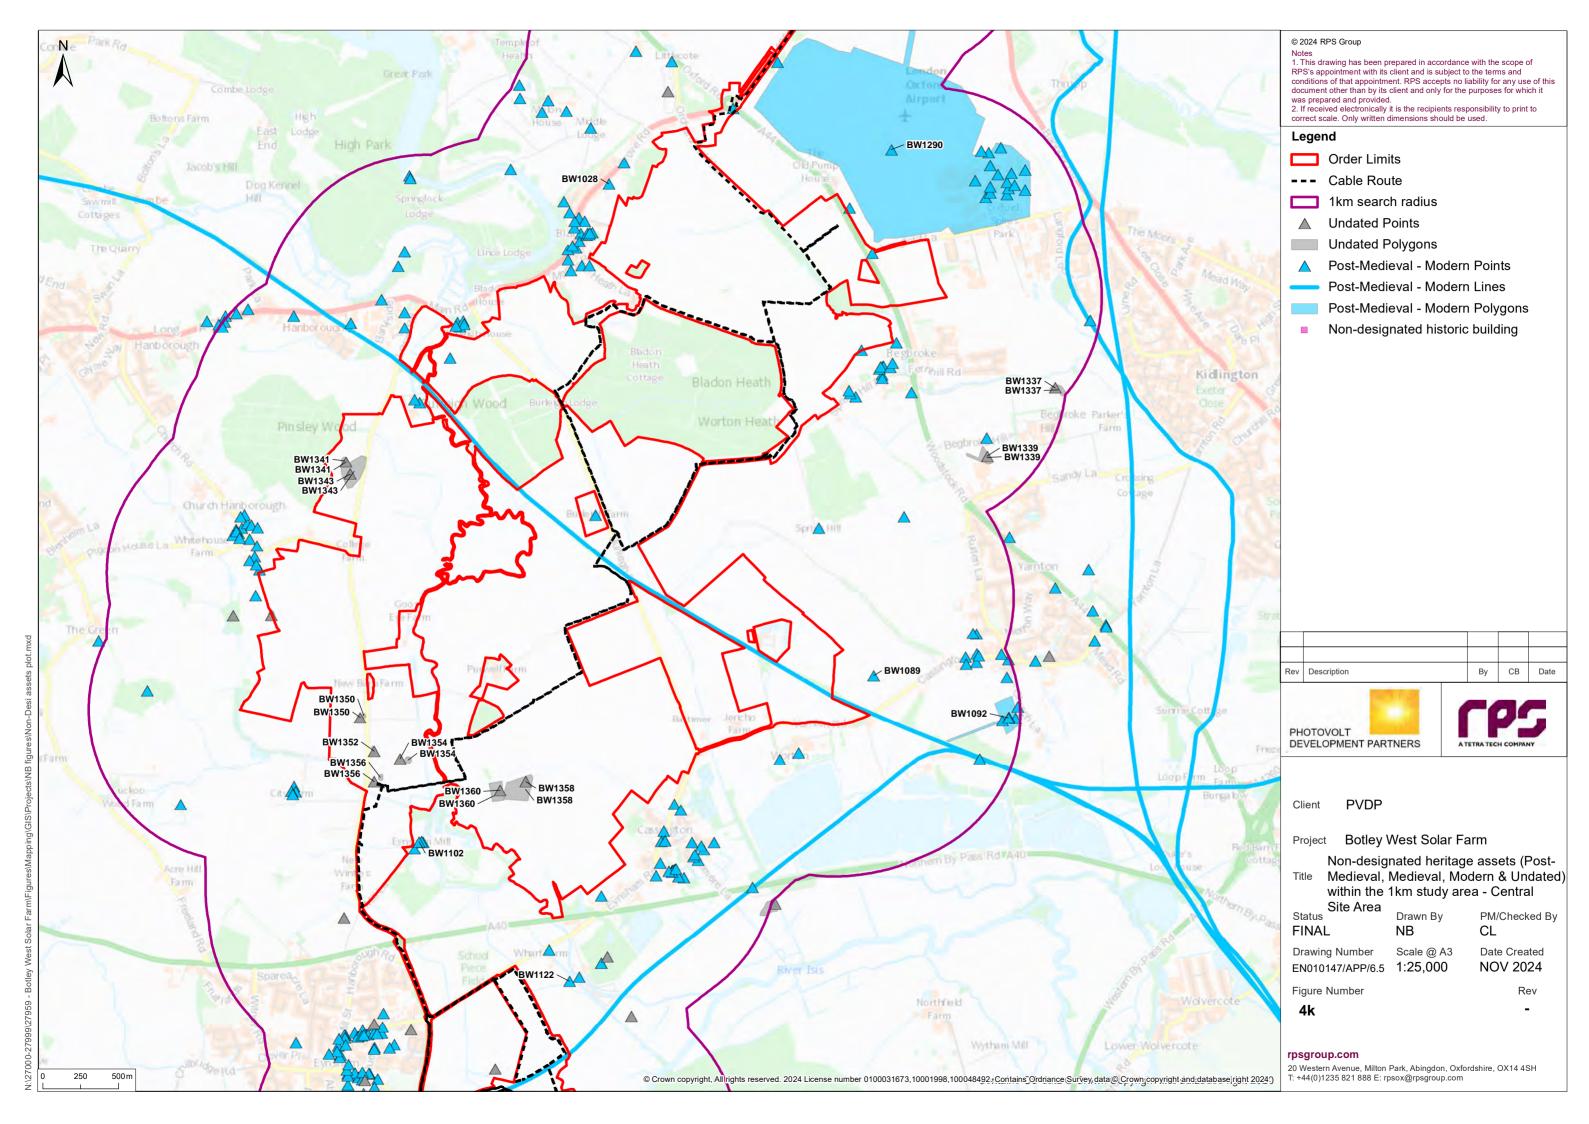

# Study Area

- 1.2.4 The historic environment study area is made up as follows.
  - For all types of designated heritage assets a buffer zone extending for 2 km from the edge of the Order Limits for the Project. This is also referred to as the settings study area. Designated heritage assets beyond the 2 km buffer zone have been included within the assessment where they fall within the Zone of Theoretical Visibility (ZTV) established for the Project and where they have designed views towards the Project or where it is considered that have a particular iconic status that may be affected by the Project: and
  - For all types of non-designated heritage assets a buffer zone extending for 1 km from the boundaries of the Northern, Central and Southern Sites, also a buffer extending for 500 m from the edge of the Order Limits for the 275kV cable corridor where this falls outside the 1 km buffer zone for the Northern, Central and Southern Site Areas.
- 1.2.5 The extent of these study areas is indicated on **Figures 3a-c** and **Figures 4a-c**.