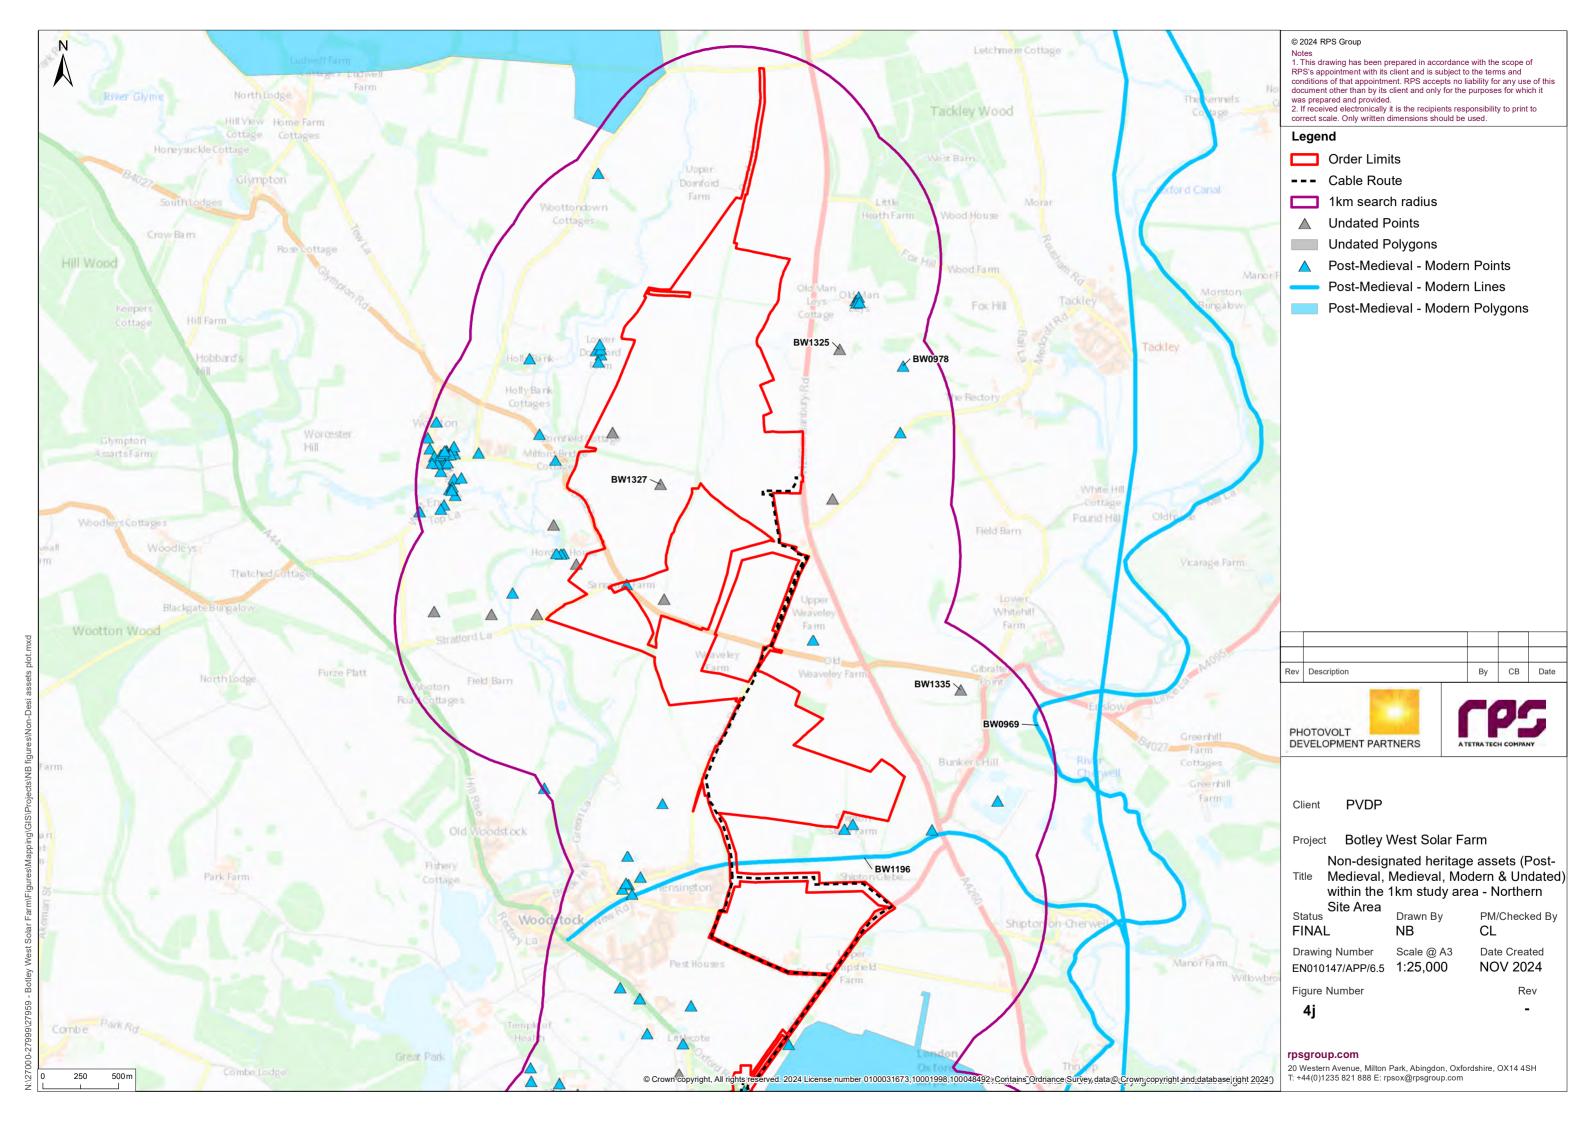

# Study Area

- 1.2.4 The historic environment study area is made up as follows.
  - For all types of designated heritage assets a buffer zone extending for 2 km from the edge of the Order Limits for the Project. This is also referred to as the settings study area. Designated heritage assets beyond the 2 km buffer zone have been included within the assessment where they fall within the Zone of Theoretical Visibility (ZTV) established for the Project and where they have designed views towards the Project or where it is considered that have a particular iconic status that may be affected by the Project: and
  - For all types of non-designated heritage assets a buffer zone extending for 1 km from the boundaries of the Northern, Central and Southern Sites, also a buffer extending for 500 m from the edge of the Order Limits for the 275kV cable corridor where this falls outside the 1 km buffer zone for the Northern, Central and Southern Site Areas.
- 1.2.5 The extent of these study areas is indicated on **Figures 3a-c** and **Figures 4a-c**.