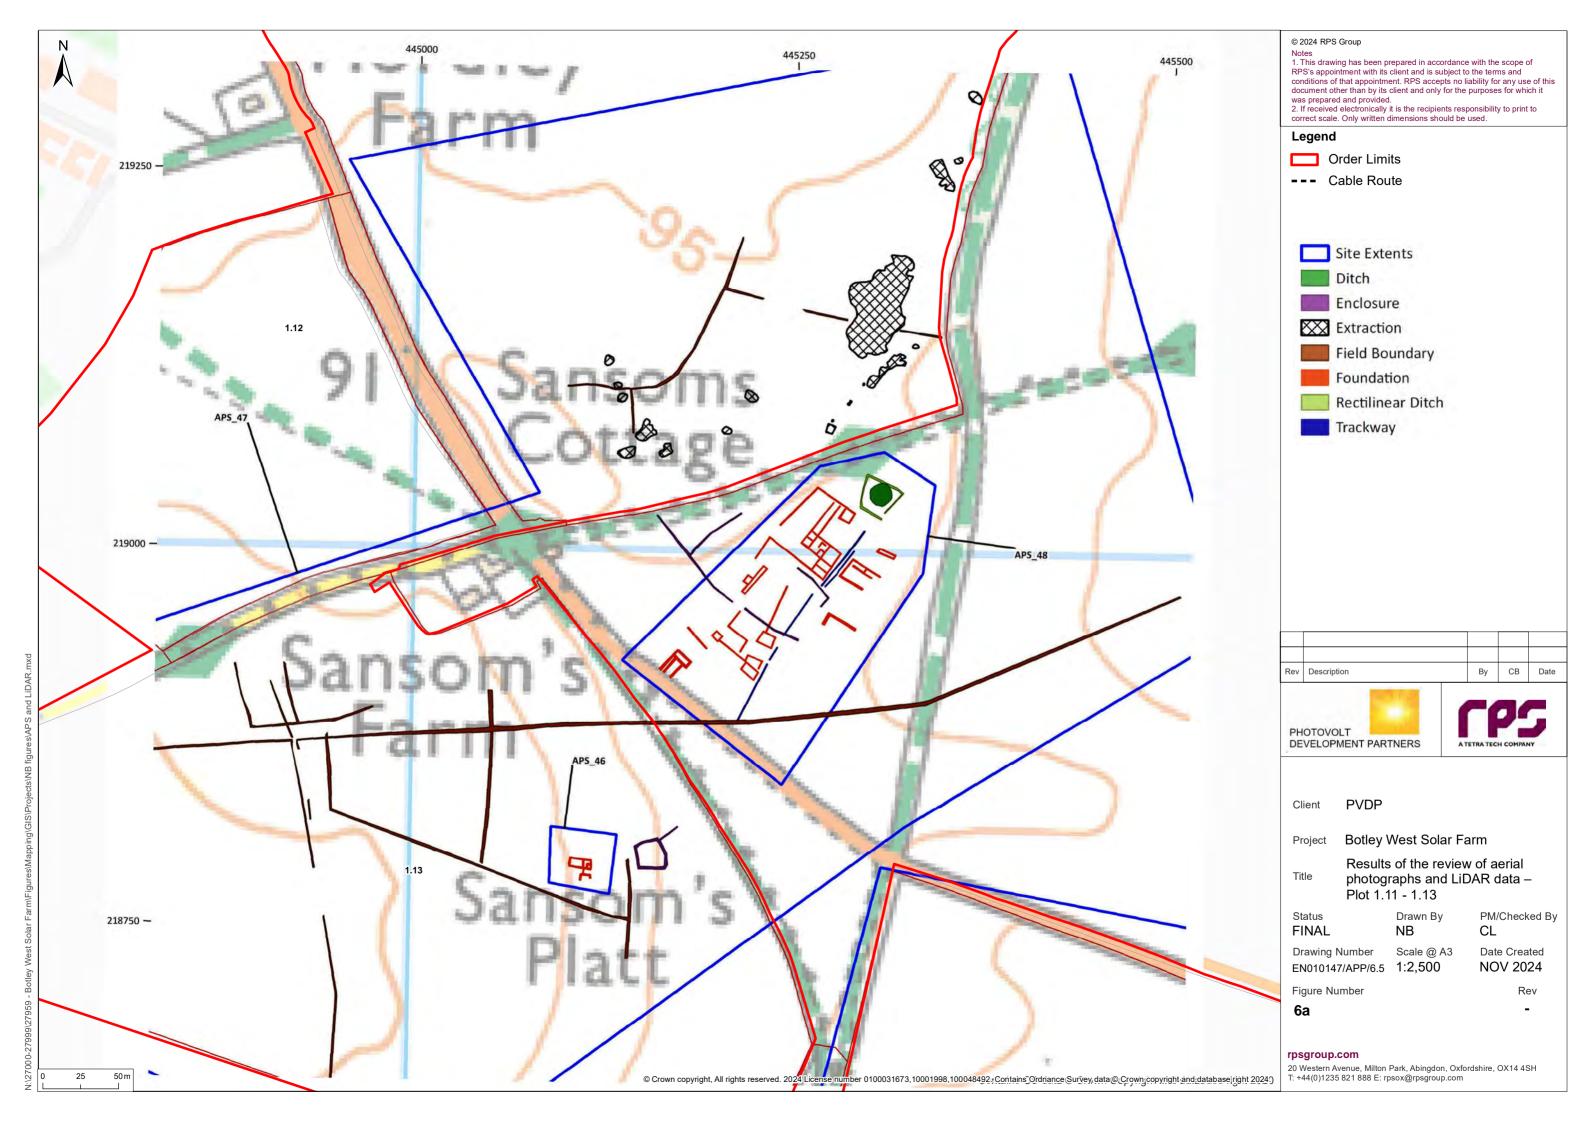

Figure 6i: Results of the review of aerial photographs and LiDAR data - Plots 2.70. 2.71 and 2.84

Figure 6j: Results of the review of aerial photographs and LiDAR data – Plot 2.62 Figure 6k: Results of the review of aerial photographs and LiDAR data – Plot 2.2