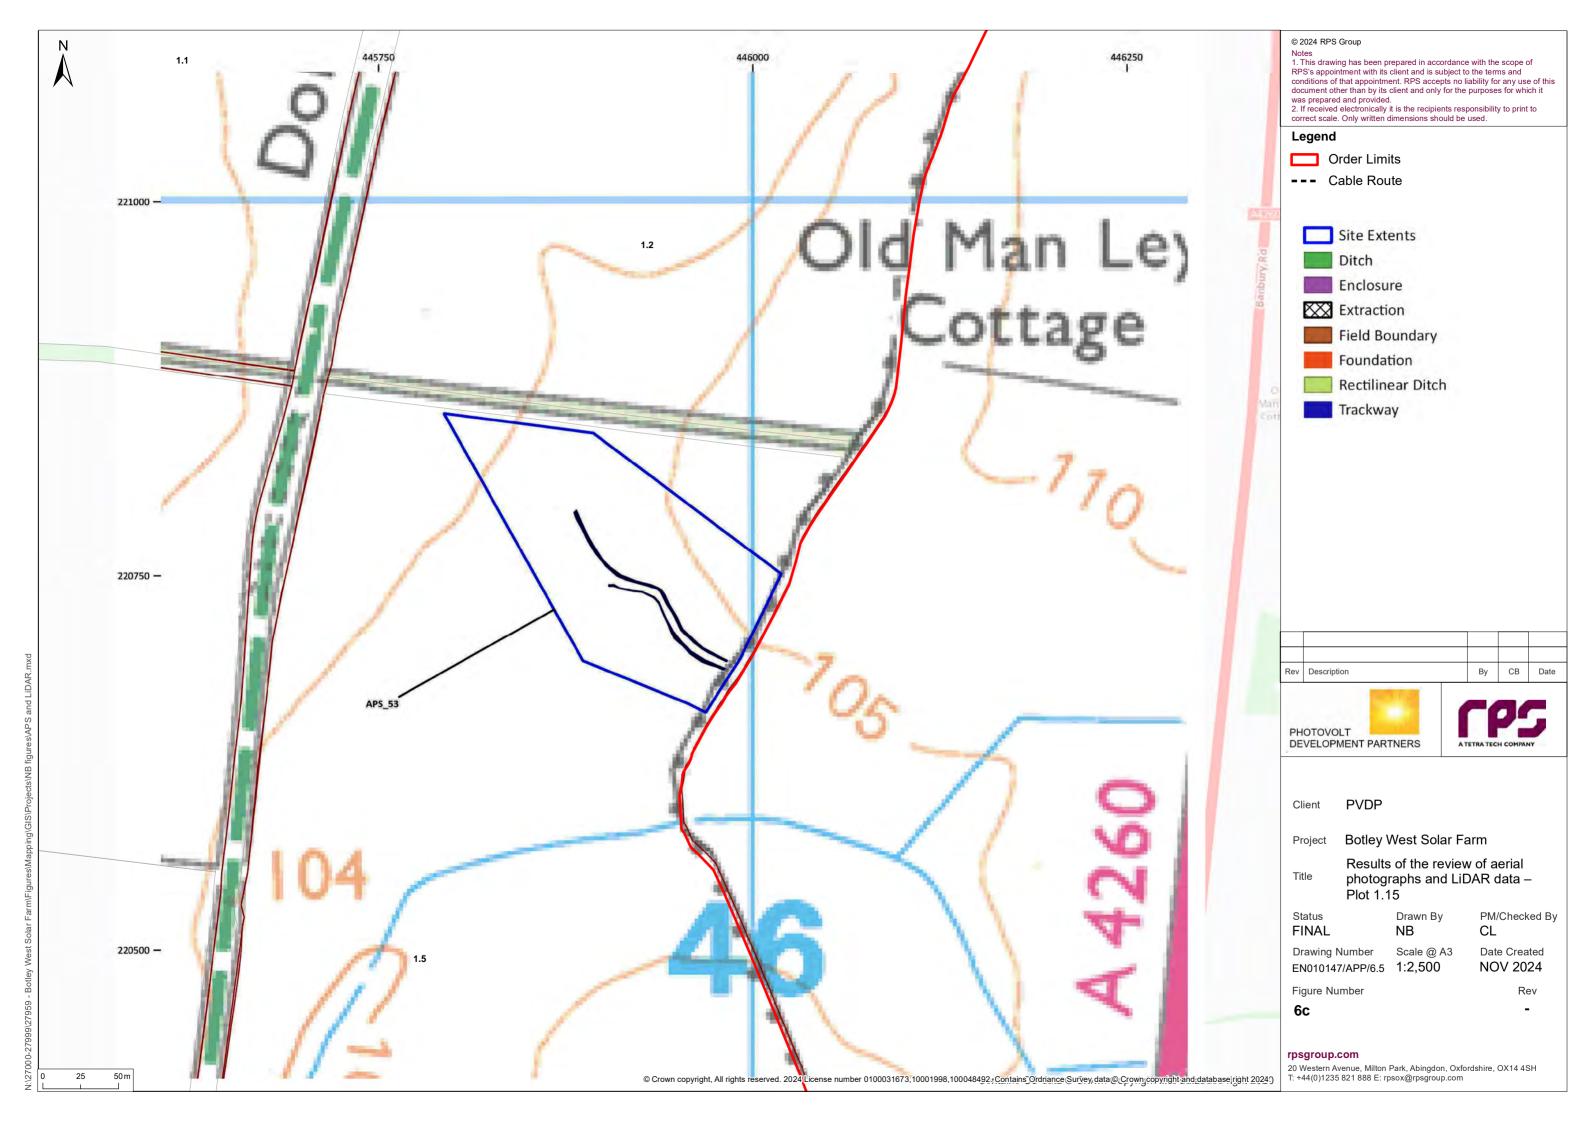

Figure 6i: Results of the review of aerial photographs and LiDAR data - Plots 2.70. 2.71 and 2.84

Figure 6j: Results of the review of aerial photographs and LiDAR data – Plot 2.62 Figure 6k: Results of the review of aerial photographs and LiDAR data – Plot 2.2