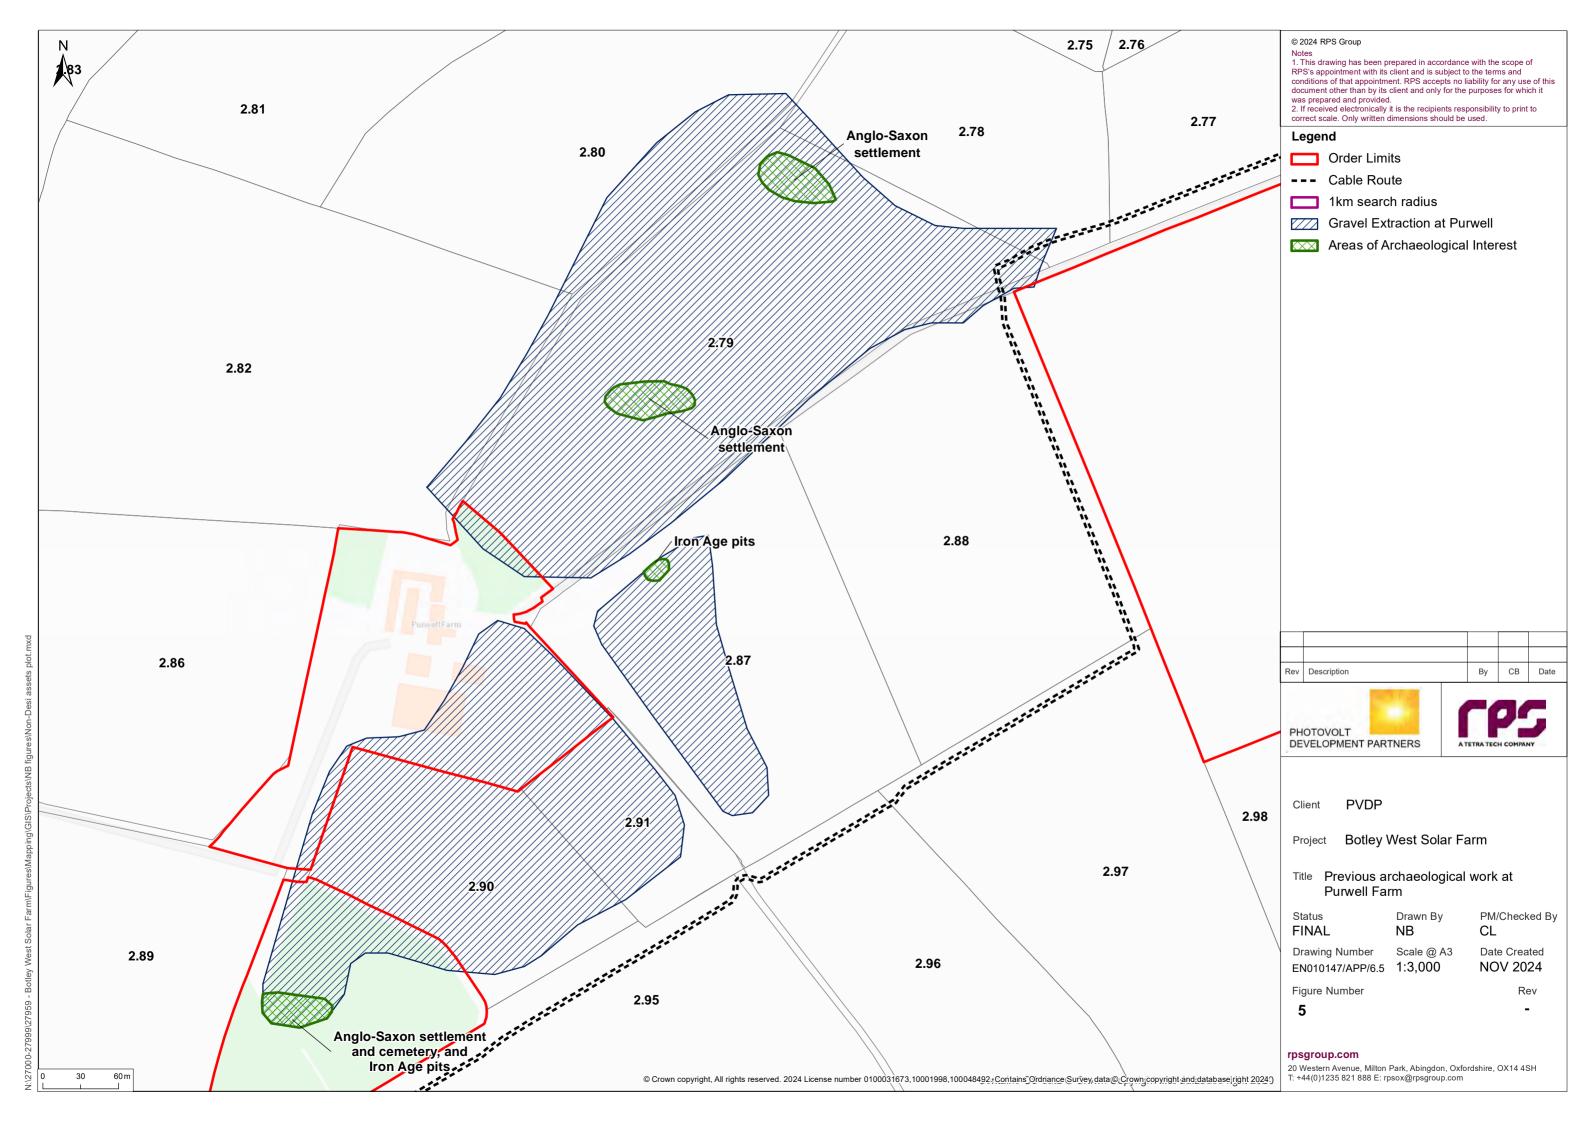

ct Council (2020) Salt Cross Garden Village Area Action Plan, presubmission draft August 2020. Available at:

https://www.westoxon.gov.uk/media/jsccjtcl/salt-cross-aap-pre-submission-august-2020.pdf. Accessed July 2024.

Winton, H. (2001) A Possible Roman Small Town at Sansom's Platt, Tackley, Oxon. Britannia 32, 304-09.

Worcestershire Archaeology (2018) Archaeological excavation at land adjacent to Hanborough Station, Long Hanborough, Oxfordshire. Unpublished client report.

Worcestershire Archaeology (2022) Archaeological Evaluation of Land off Woodstock Road, Yarnton, Oxfordshire. Unpublished client report.

Wymer, J. J. (1962) Excavations at the Maglemosian sites at Thatcham, Berkshire, England. Proceedings of the Prehistoric Society 28, 329-61.









































































| RPS ID                     | Heritage Asse<br>ListEntry | Name                                                                                                                                                                             | Designation                        | Grade | NGR                              | Easting                                   | Northing                                 |
|----------------------------|----------------------------|----------------------------------------------------------------------------------------------------------------------------------------------------------------------------------|------------------------------------|-------|----------------------------------|------------------------------------------