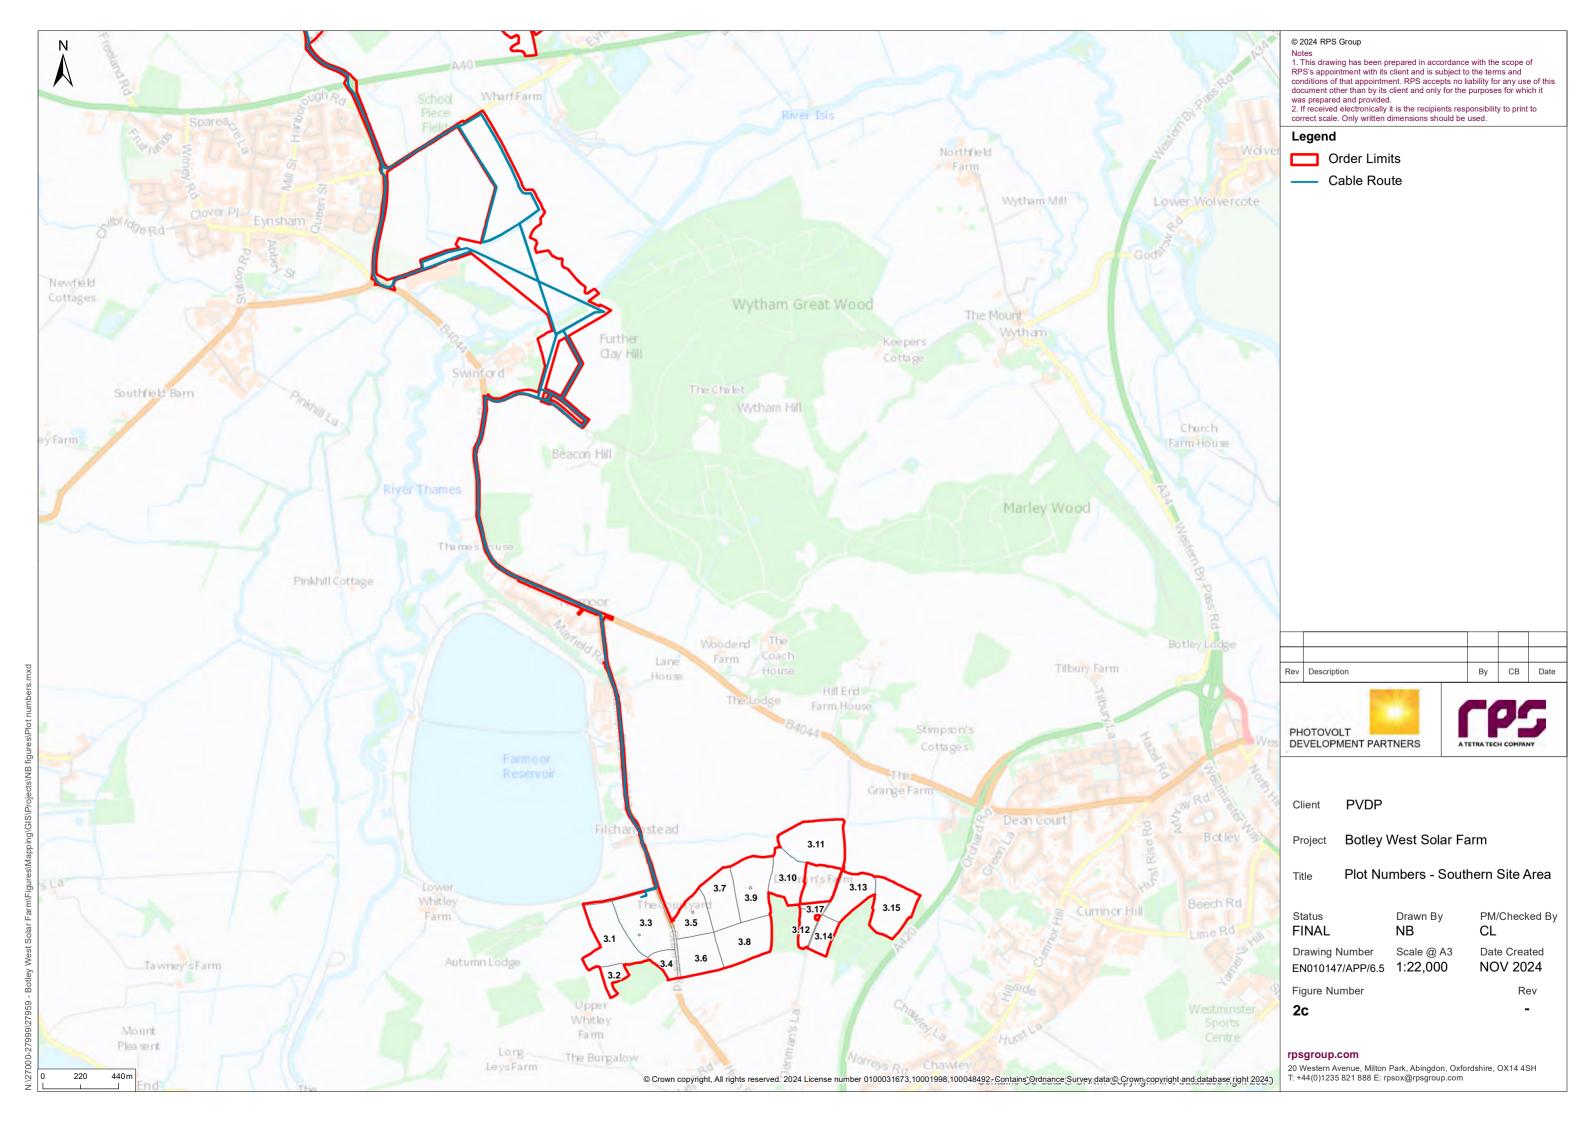

### 1.1 Introduction

- 1.1.1 This Appendix of the Environmental Statement (ES) has been prepared by RPS on behalf of Photovolt Development Partners GmbH. (PVDP) for the Applicant, SolarFive Ltd. (SolarFive). This Appendix supports Chapter 7 of the ES [EN010147/APP/6.3].
- 1.1.2 Appendix 7.1 sets out the results of an Historic Environment Desk Based Assessment (DBA) that has been undertaken with regards to all elements of the proposed Botley West Solar Farm (the Project).
- 1.1.3 The area covered by these elements is referred to as the Project Site and comprises
  - The three main areas of development the Northern, Central and Southern Site Areas and any associated areas of environmental mitigation, buffer zones etc
  - The new National Grid Electricity Transmission (NGET) 400 kV substation which will be located within or adjacent to the Southern Site Area
  - The 275kV cable corridor, which connects the Northern, Central and Southern Site Areas to the new NGET substation.
- 1.1.4 These elements are included within the Order Limits for the Project together with the construction compounds, accesses and other land that will be temporarily or permanently occupied during the construction, operation and maintenance, and decommissioning of the Project (**Figure 1**).
- 1.1.5 The fields within the Northern, Central and Southern Site Areas have been allocated individual Field numbers which are used for ease of reference to particular locations. This Field numbering system is shown on **Figures 2a-c**.