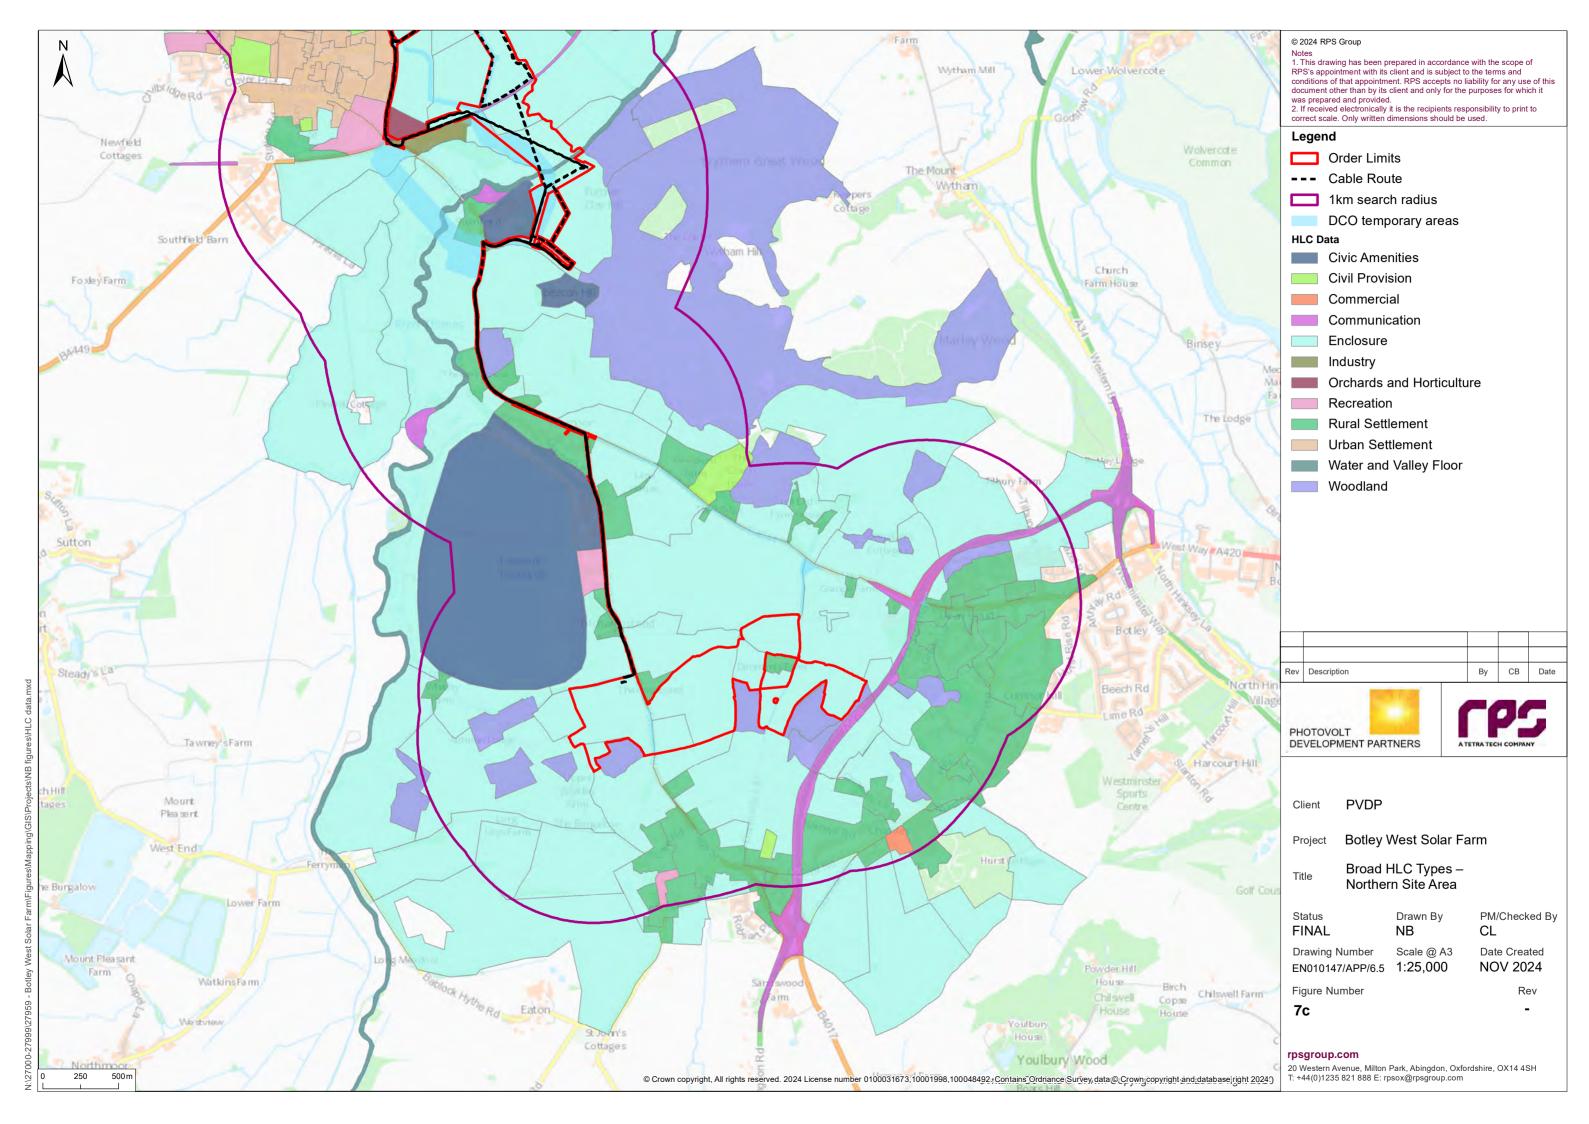

Figure 7a: Broad HLC Types - Northern Site Area Figure 7b: Broad HLC Types - Central Site Area Figure 7c: Broad HLC Types - Southern Site Area