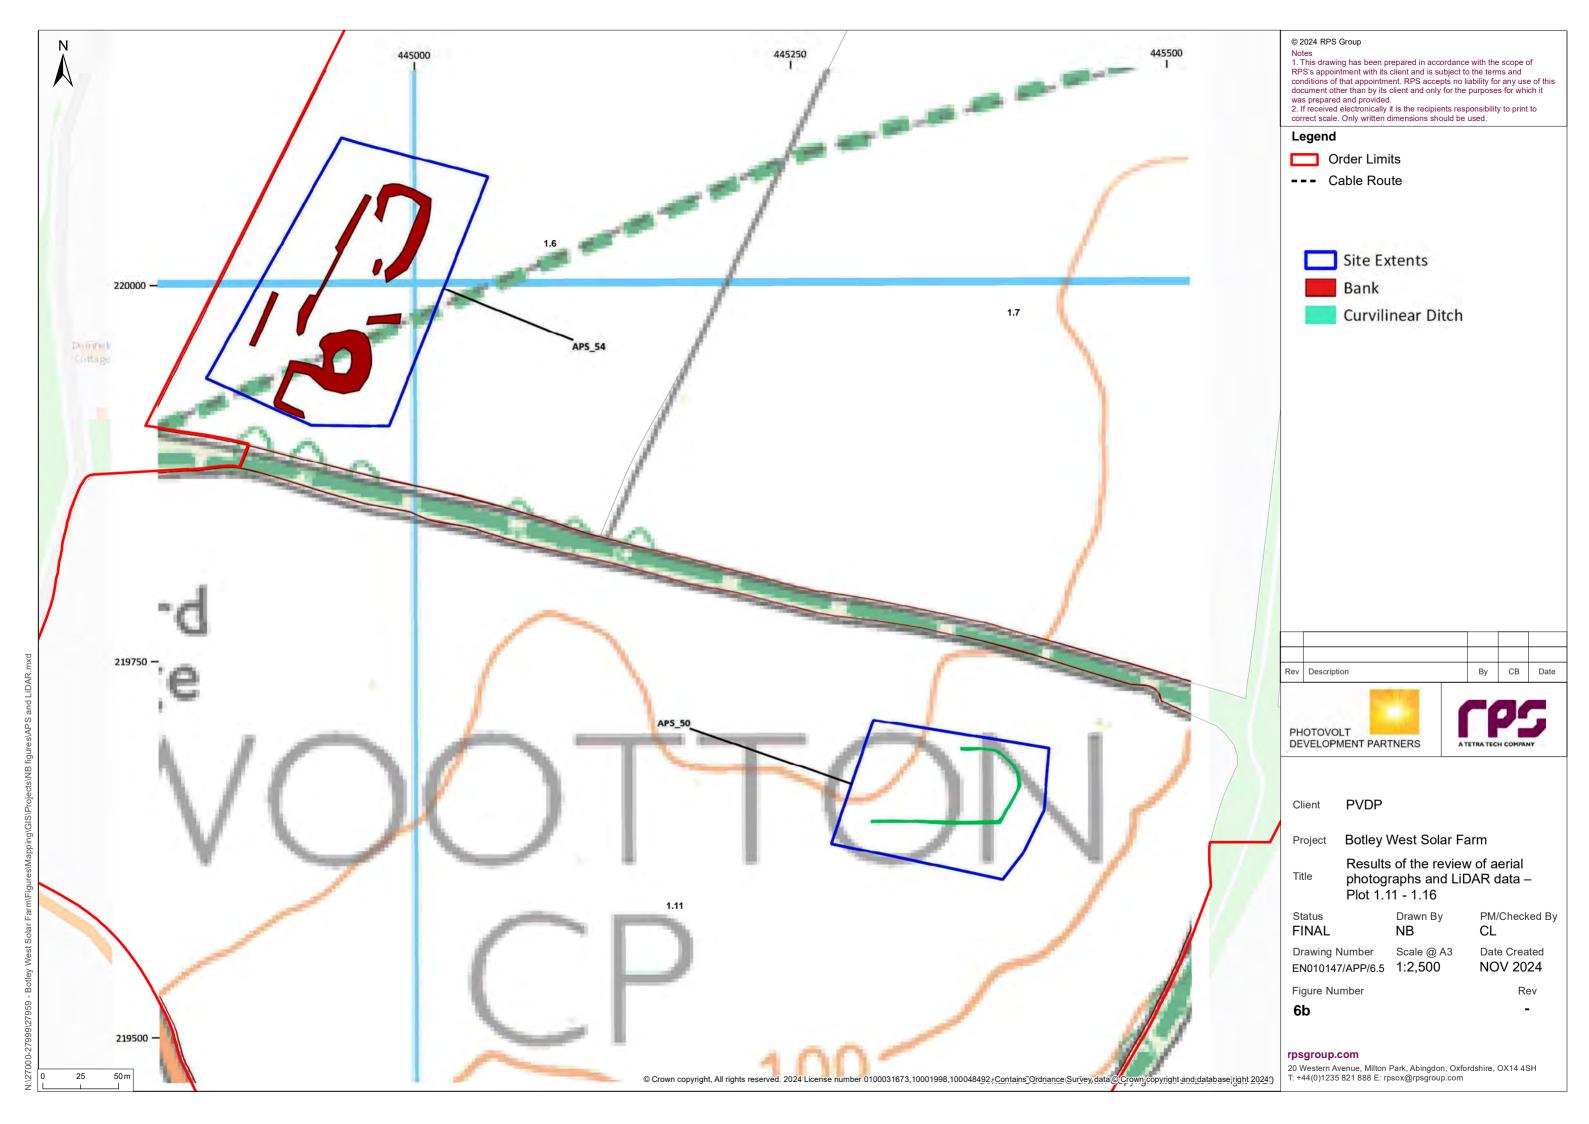

Figure 6i: Results of the review of aerial photographs and LiDAR data - Plots 2.70. 2.71 and 2.84

Figure 6j: Results of the review of aerial photographs and LiDAR data – Plot 2.62 Figure 6k: Results of the review of aerial photographs and LiDAR data – Plot 2.2