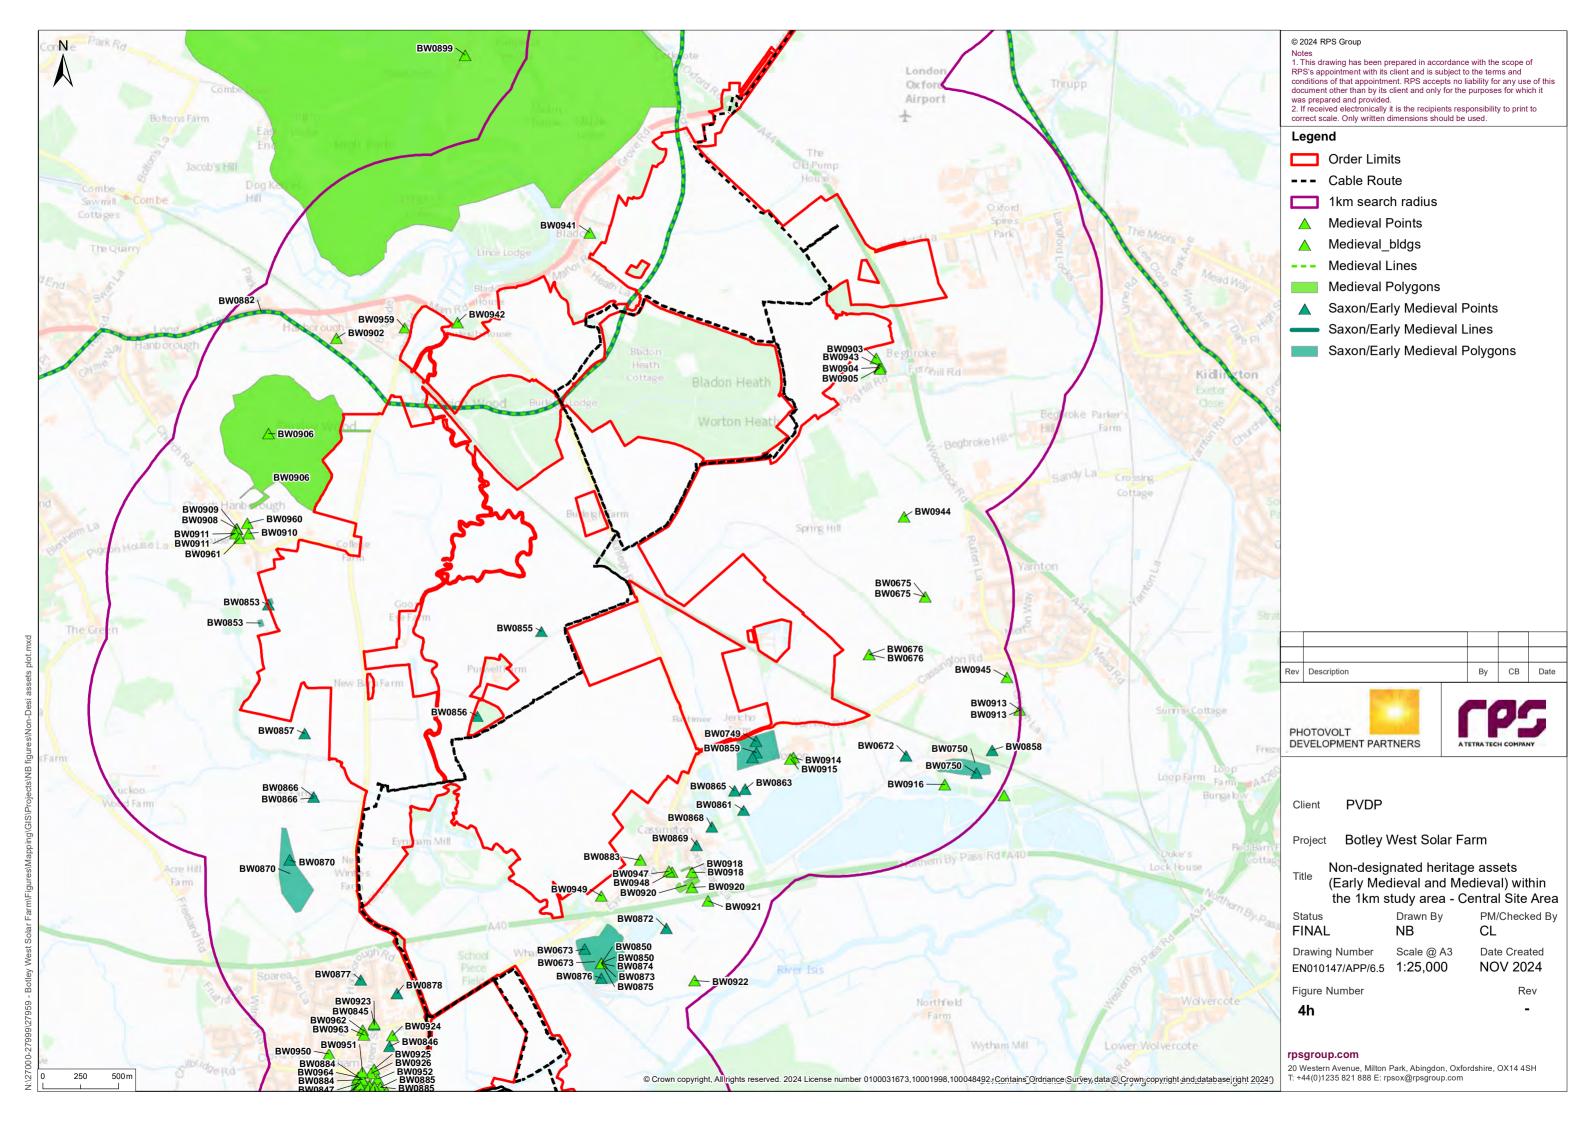

# Study Area

- 1.2.4 The historic environment study area is made up as follows.
  - For all types of designated heritage assets a buffer zone extending for 2 km from the edge of the Order Limits for the Project. This is also referred to as the settings study area. Designated heritage assets beyond the 2 km buffer zone have been included within the assessment where they fall within the Zone of Theoretical Visibility (ZTV) established for the Project and where they have designed views towards the Project or where it is considered that have a particular iconic status that may be affected by the Project: and
  - For all types of non-designated heritage assets a buffer zone extending for 1 km from the boundaries of the Northern, Central and Southern Sites, also a buffer extending for 500 m from the edge of the Order Limits for the 275kV cable corridor where this falls outside the 1 km buffer zone for the Northern, Central and Southern Site Areas.
- 1.2.5 The extent of these study areas is indicated on **Figures 3a-c** and **Figures 4a-c**.