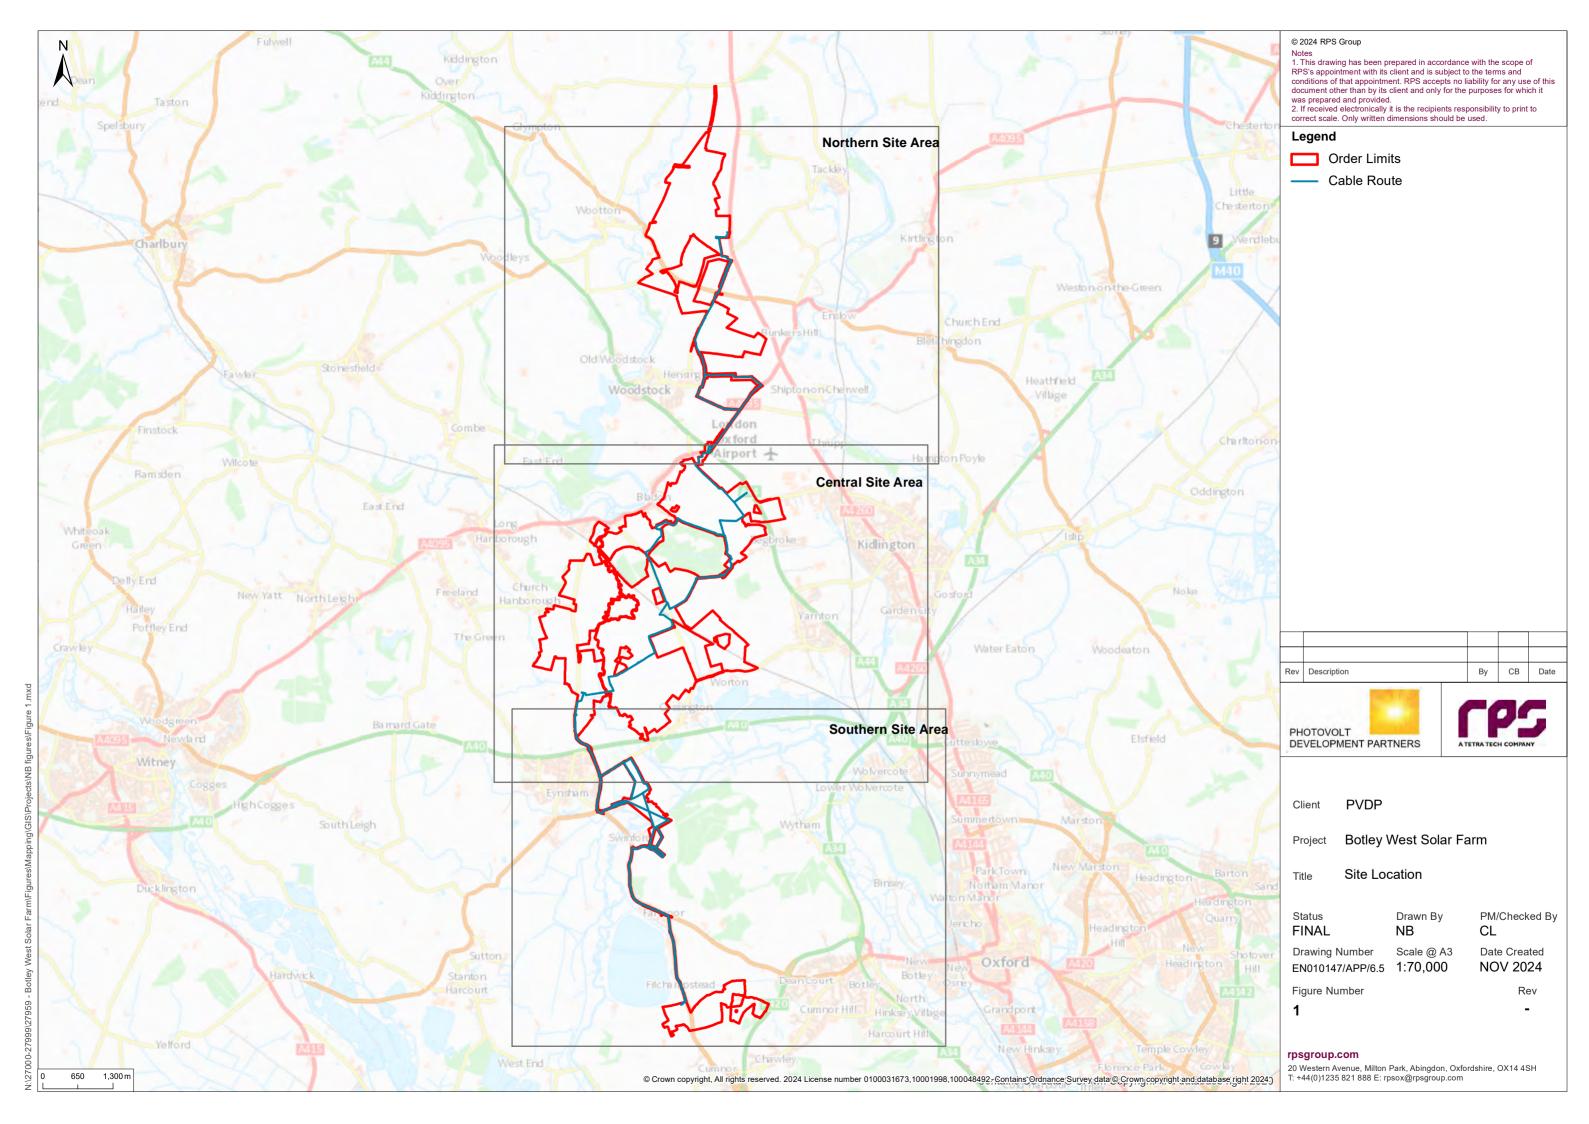

### 1.1 Introduction

- 1.1.1 This Appendix of the Environmental Statement (ES) has been prepared by RPS on behalf of Photovolt Development Partners GmbH. (PVDP) for the Applicant, SolarFive Ltd. (SolarFive). This Appendix supports Chapter 7 of the ES [EN010147/APP/6.3].
- 1.1.2 Appendix 7.1 sets out the results of an Historic Environment Desk Based Assessment (DBA) that has been undertaken with regards to all elements of the proposed Botley West Solar Farm (the Project).
- 1.1.3 The area covered by these elements is referred to as the Project Site and comprises
  - The three main areas of development the Northern, Central and Southern Site Areas and any associated areas of environmental mitigation, buffer zones etc
  - The new National Grid Electricity Transmission (NGET) 400 kV substation which will be located within or adjacent to the Southern Site Area
  - The 275kV cable corridor, which connects the Northern, Central and Southern Site Areas to the new NGET substation.
- 1.1.4 These elements are included within the Order Limits for the Project together with the construction compounds, accesses and other land that will be temporarily or permanently occupied during the construction, operation and maintenance, and decommissioning of the Project (**Figure 1**).
- 1.1.5 The fields within the Northern, Central and Southern Site Areas have been allocated individual Field numbers which are used for ease of reference to particular locations. This Field numbering system is shown on **Figures 2a-c**.