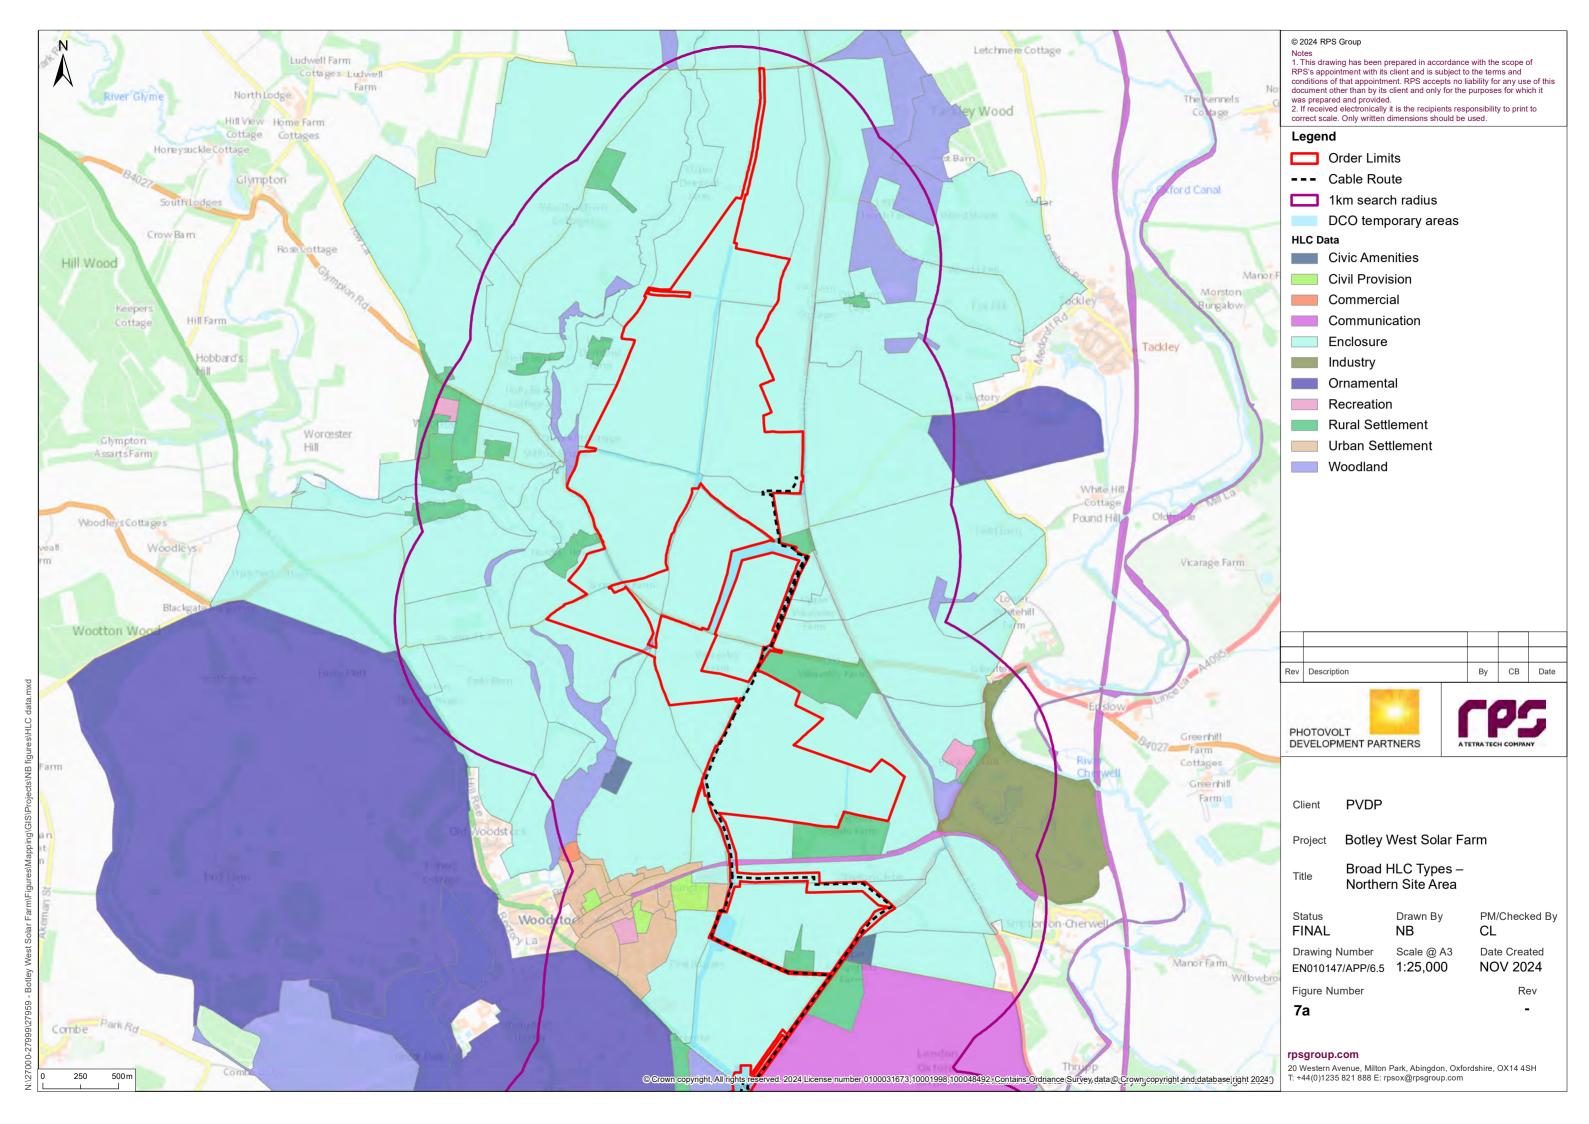

Figure 7a: Broad HLC Types - Northern Site Area Figure 7b: Broad HLC Types - Central Site Area Figure 7c: Broad HLC Types - Southern Site Area