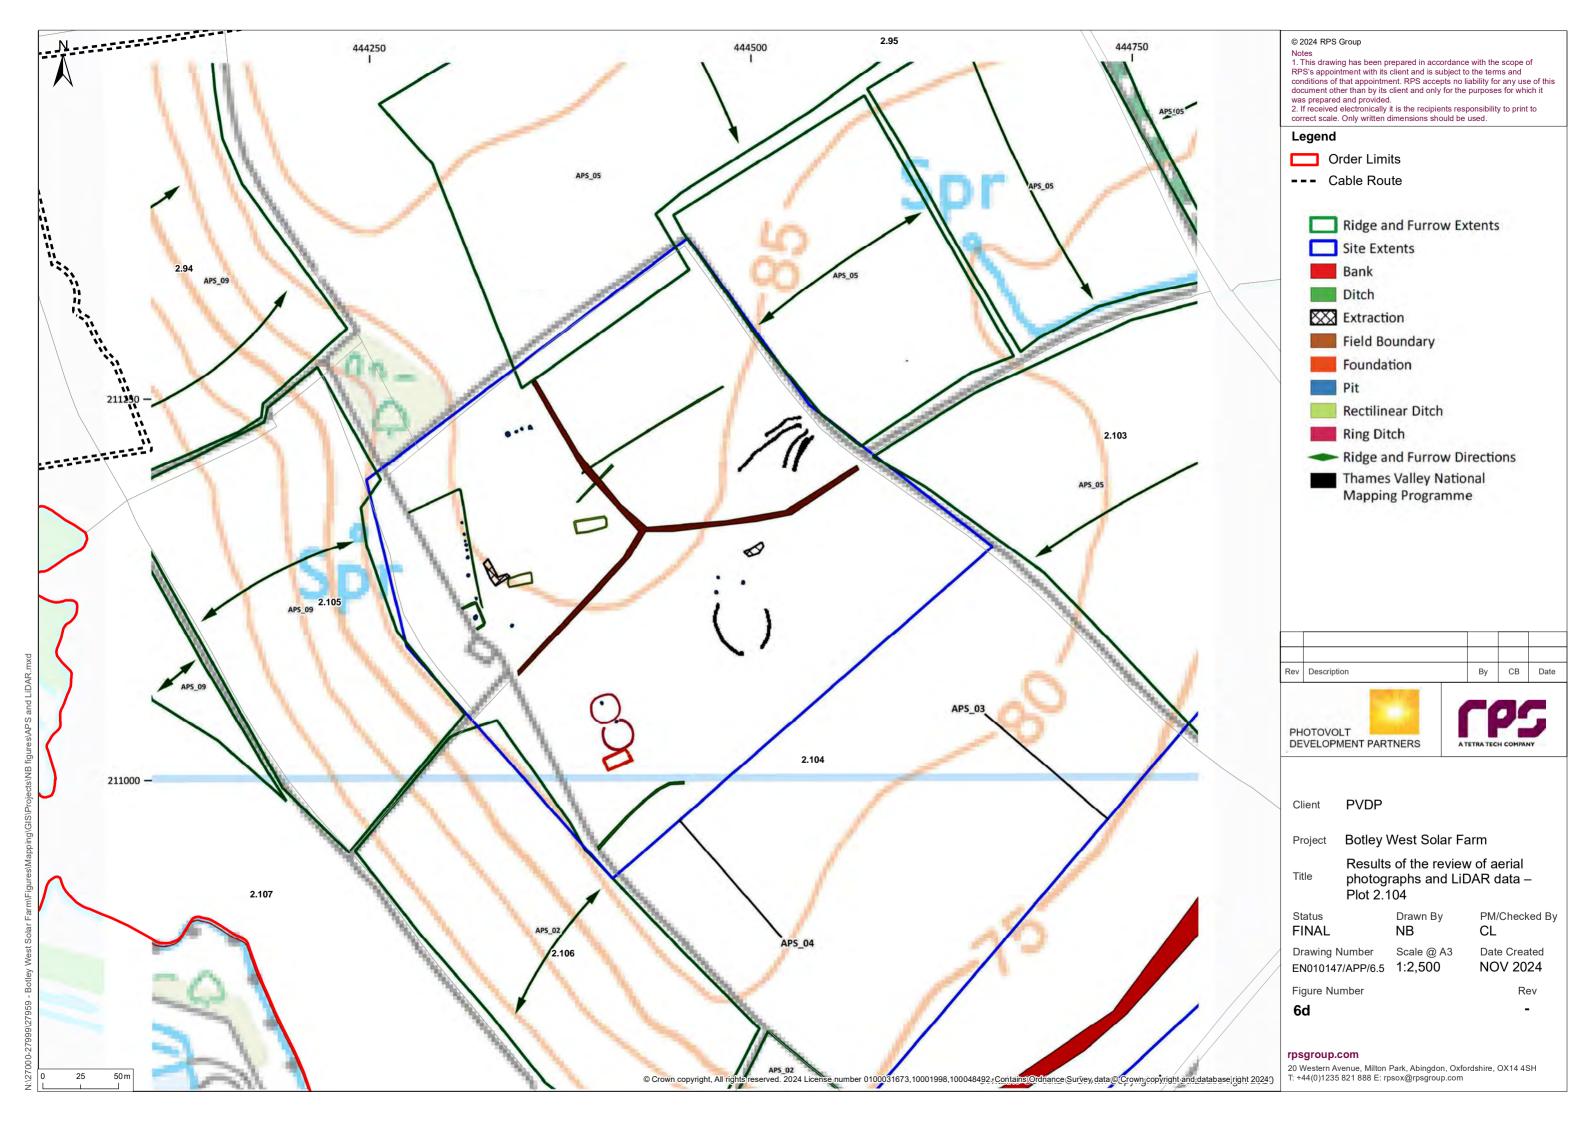

Figure 6i: Results of the review of aerial photographs and LiDAR data - Plots 2.70. 2.71 and 2.84

Figure 6j: Results of the review of aerial photographs and LiDAR data – Plot 2.62 Figure 6k: Results of the review of aerial photographs and LiDAR data – Plot 2.2