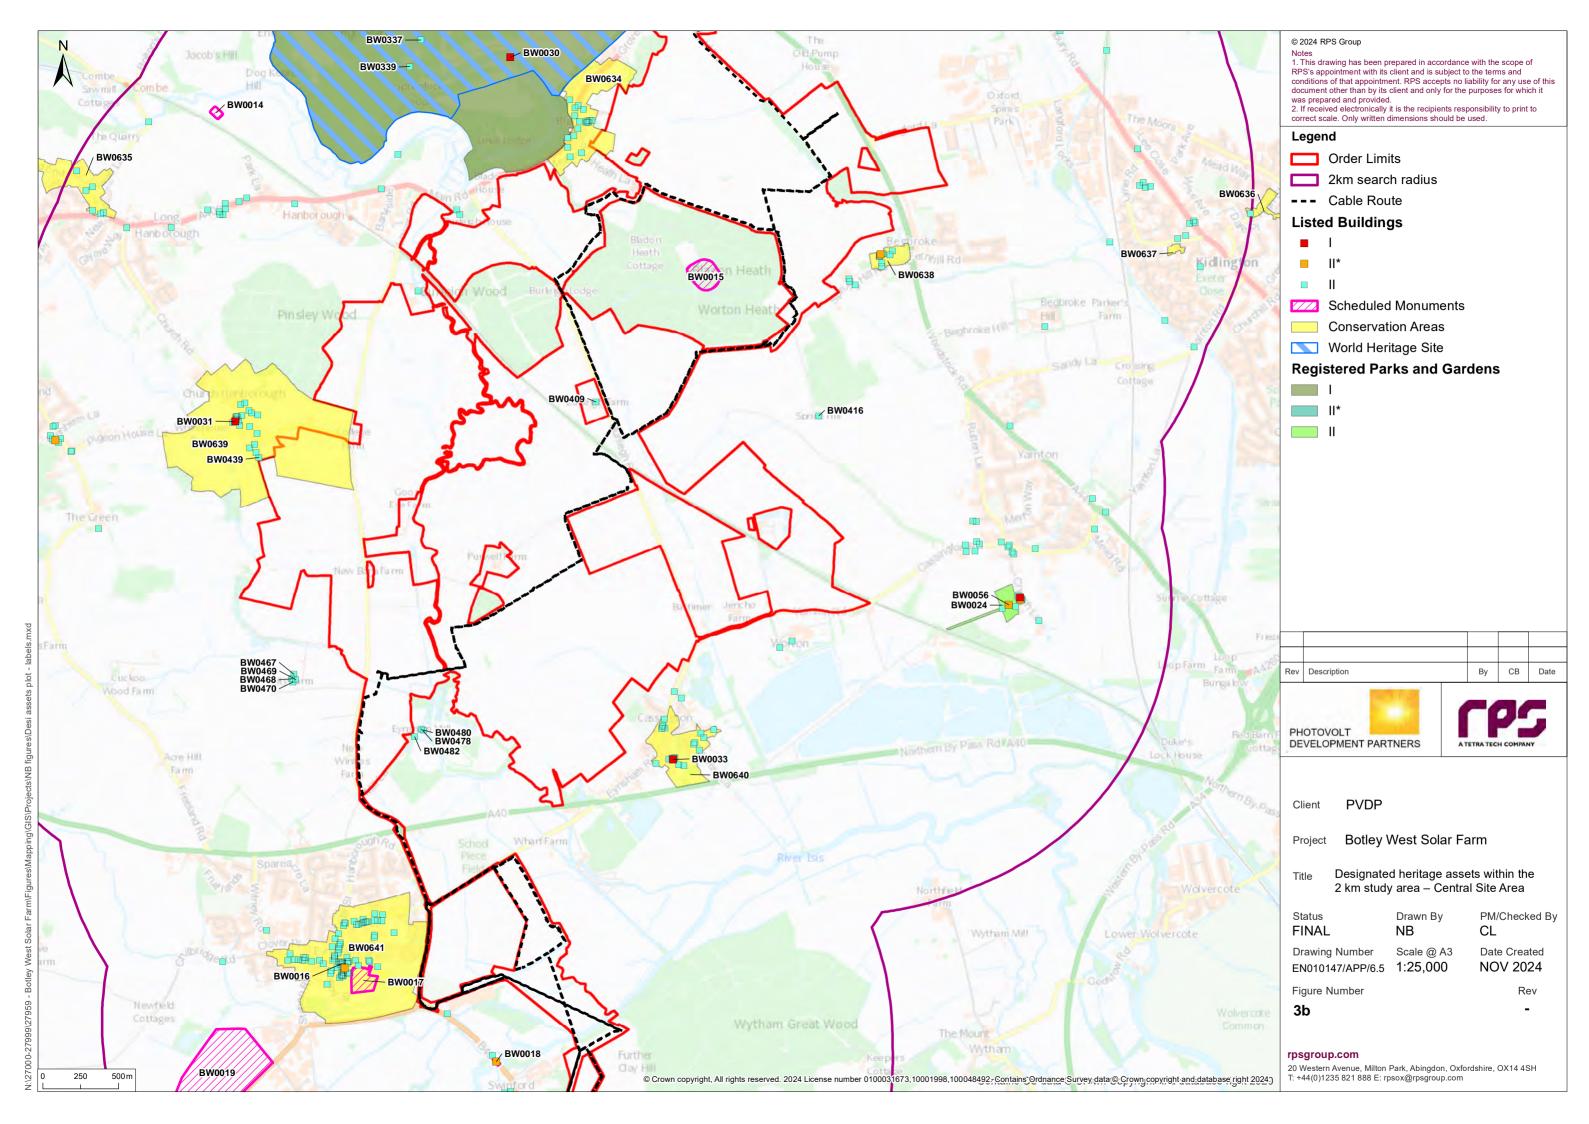

# Study Area

- 1.2.4 The historic environment study area is made up as follows.
  - For all types of designated heritage assets a buffer zone extending for 2 km from the edge of the Order Limits for the Project. This is also referred to as the settings study area. Designated heritage assets beyond the 2 km buffer zone have been included within the assessment where they fall within the Zone of Theoretical Visibility (ZTV) established for the Project and where they have designed views towards the Project or where it is considered that have a particular iconic status that may be affected by the Project: and
  - For all types of non-designated heritage assets a buffer zone extending for 1 km from the boundaries of the Northern, Central and Southern Sites, also a buffer extending for 500 m from the edge of the Order Limits for the 275kV cable corridor where this falls outside the 1 km buffer zone for the Northern, Central and Southern Site Areas.
- 1.2.5 The extent of these study areas is indicated on **Figures 3a-c** and **Figures 4a-c**.