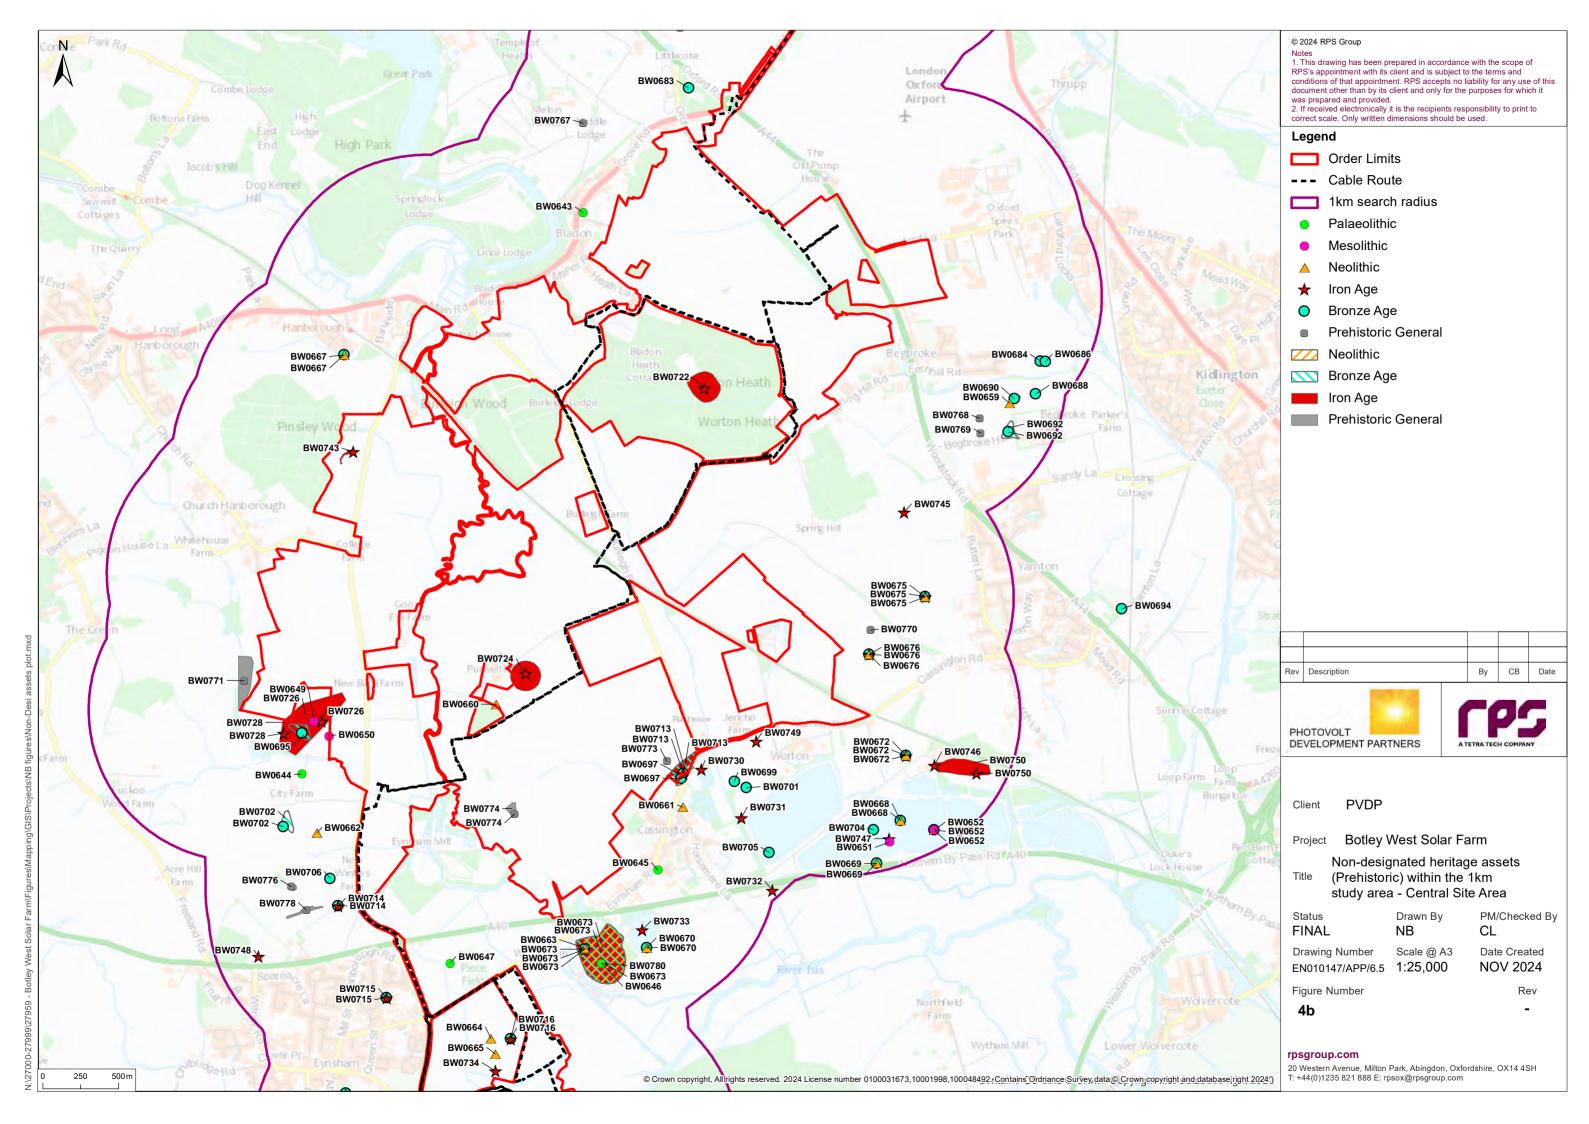

# Study Area

- 1.2.4 The historic environment study area is made up as follows.
  - For all types of designated heritage assets a buffer zone extending for 2 km from the edge of the Order Limits for the Project. This is also referred to as the settings study area. Designated heritage assets beyond the 2 km buffer zone have been included within the assessment where they fall within the Zone of Theoretical Visibility (ZTV) established for the Project and where they have designed views towards the Project or where it is considered that have a particular iconic status that may be affected by the Project: and
  - For all types of non-designated heritage assets a buffer zone extending for 1 km from the boundaries of the Northern, Central and Southern Sites, also a buffer extending for 500 m from the edge of the Order Limits for the 275kV cable corridor where this falls outside the 1 km buffer zone for the Northern, Central and Southern Site Areas.
- 1.2.5 The extent of these study areas is indicated on **Figures 3a-c** and **Figures 4a-c**.