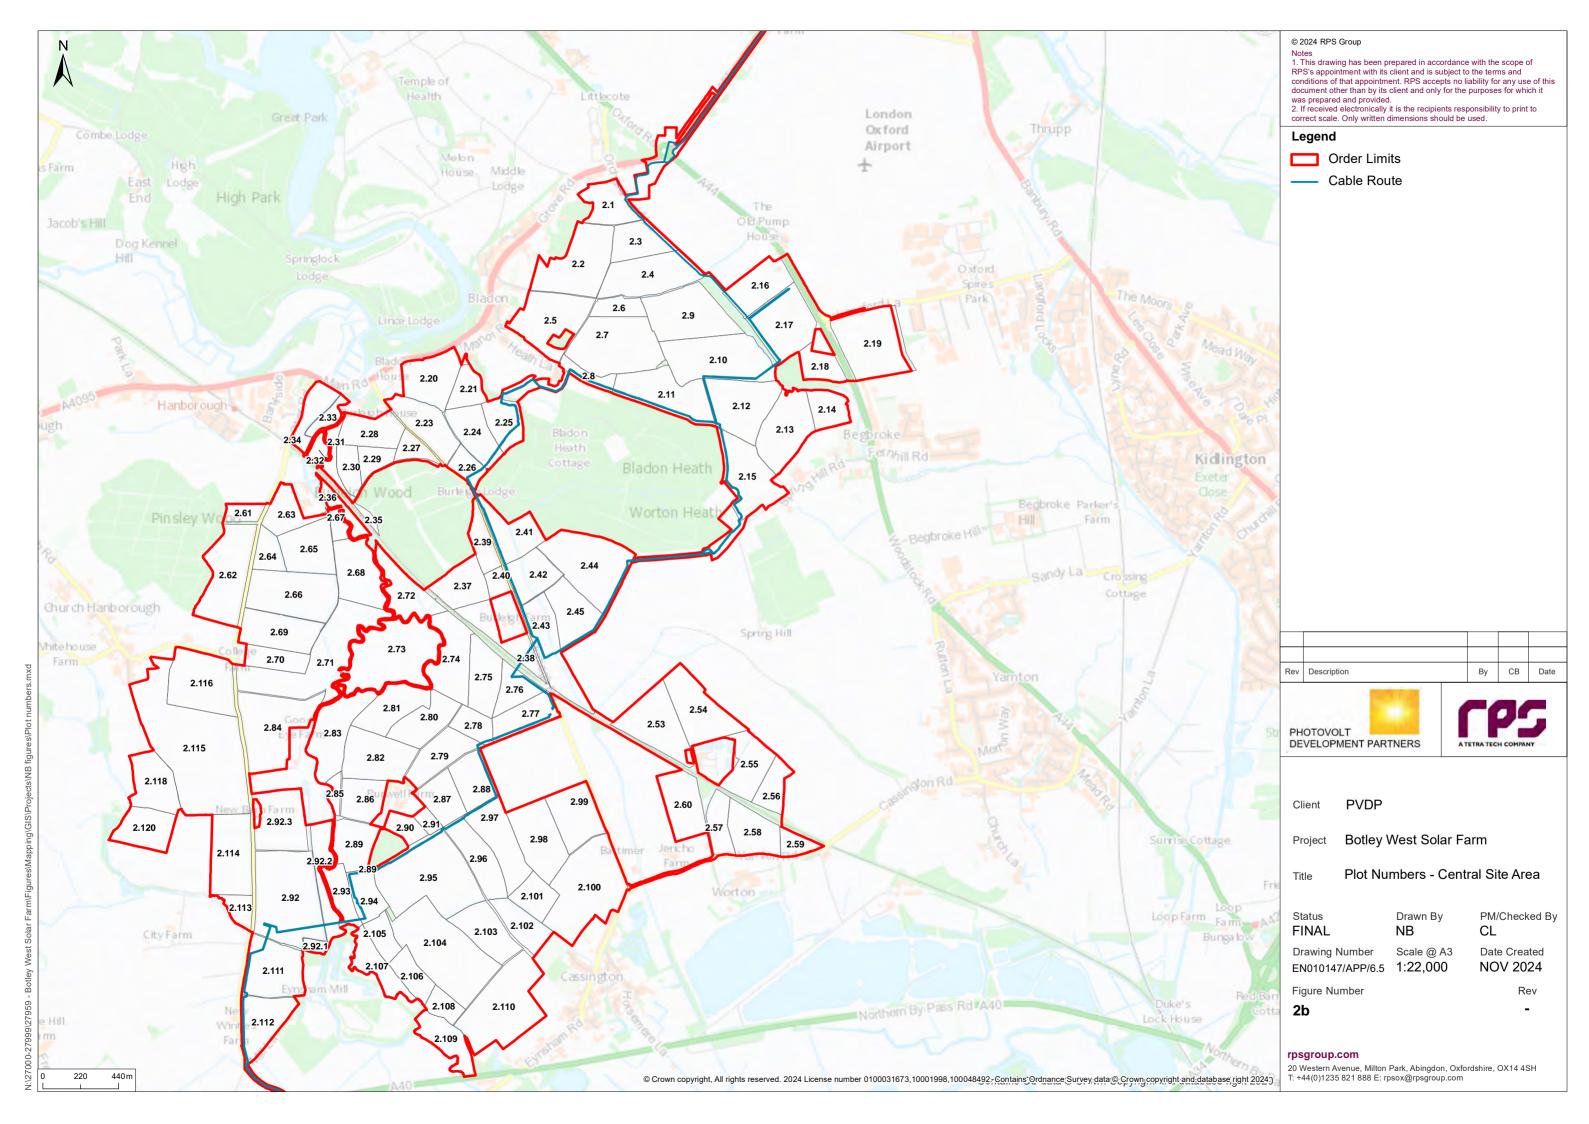

### 1.1 Introduction

- 1.1.1 This Appendix of the Environmental Statement (ES) has been prepared by RPS on behalf of Photovolt Development Partners GmbH. (PVDP) for the Applicant, SolarFive Ltd. (SolarFive). This Appendix supports Chapter 7 of the ES [EN010147/APP/6.3].
- 1.1.2 Appendix 7.1 sets out the results of an Historic Environment Desk Based Assessment (DBA) that has been undertaken with regards to all elements of the proposed Botley West Solar Farm (the Project).
- 1.1.3 The area covered by these elements is referred to as the Project Site and comprises
  - The three main areas of development the Northern, Central and Southern Site Areas and any associated areas of environmental mitigation, buffer zones etc
  - The new National Grid Electricity Transmission (NGET) 400 kV substation which will be located within or adjacent to the Southern Site Area
  - The 275kV cable corridor, which connects the Northern, Central and Southern Site Areas to the new NGET substation.
- 1.1.4 These elements are included within the Order Limits for the Project together with the construction compounds, accesses and other land that will be temporarily or permanently occupied during the construction, operation and maintenance, and decommissioning of the Project (**Figure 1**).
- 1.1.5 The fields within the Northern, Central and Southern Site Areas have been allocated individual Field numbers which are used for ease of reference to particular locations. This Field numbering system is shown on **Figures 2a-c**.