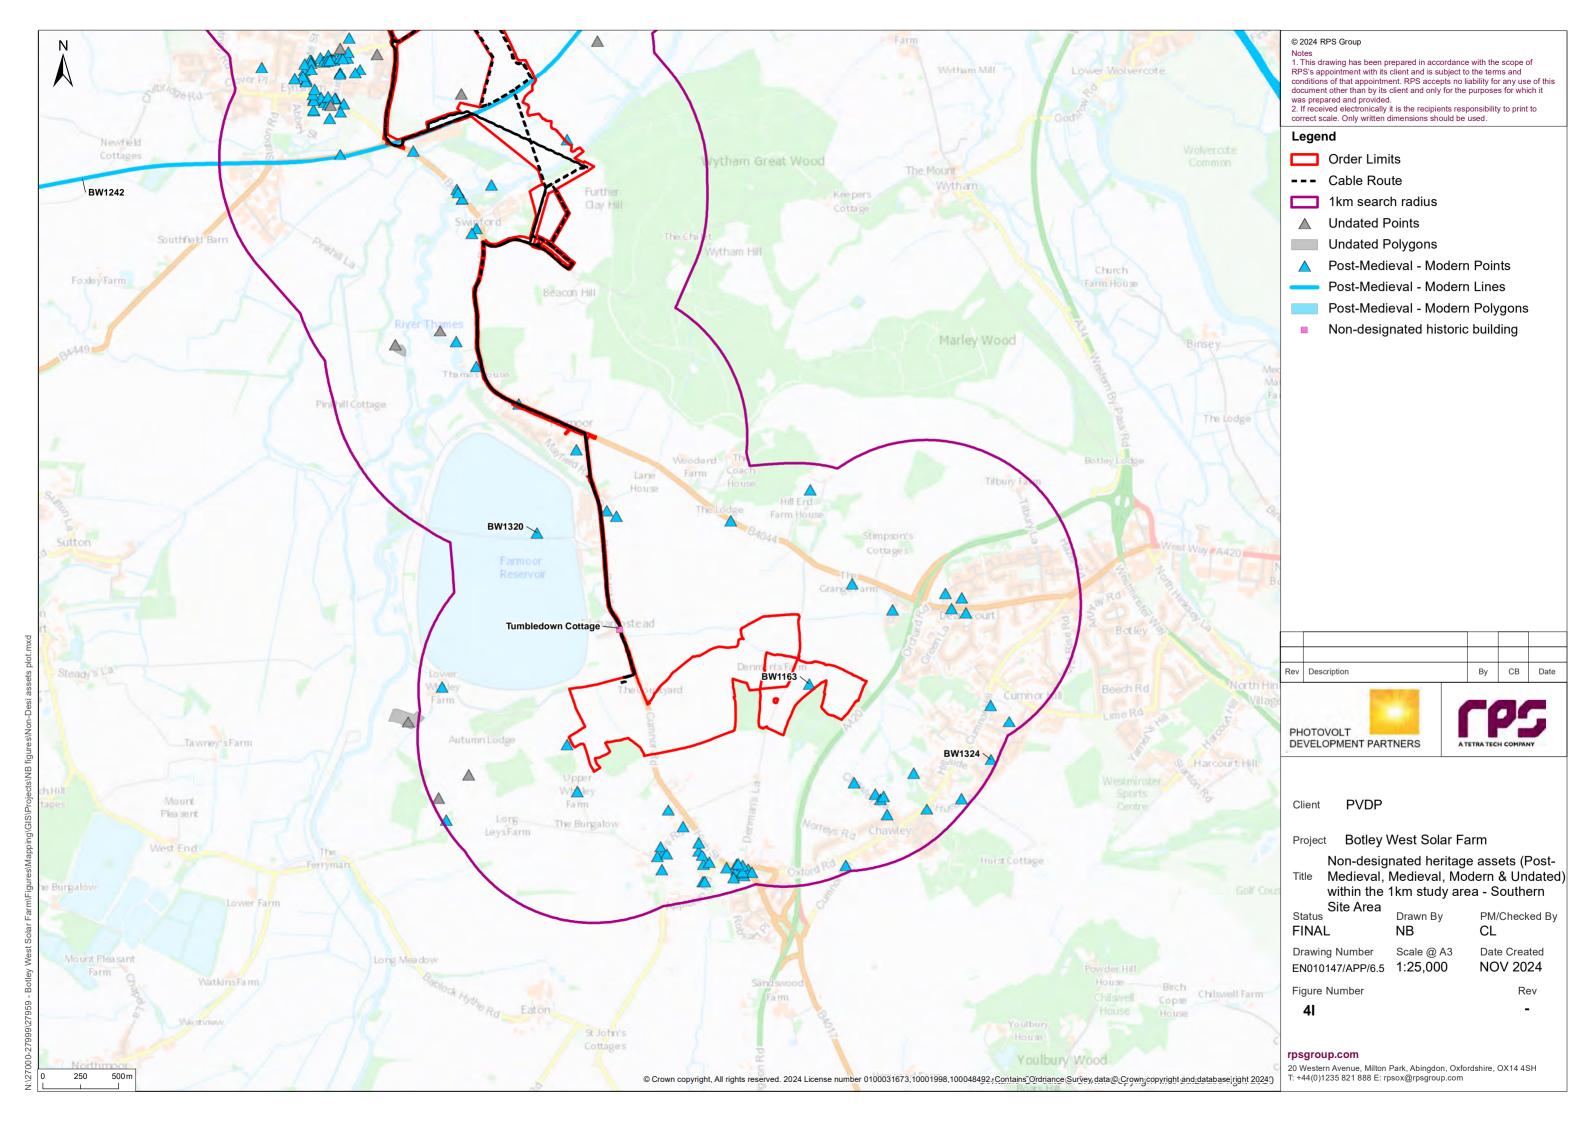

# Study Area

- 1.2.4 The historic environment study area is made up as follows.
  - For all types of designated heritage assets a buffer zone extending for 2 km from the edge of the Order Limits for the Project. This is also referred to as the settings study area. Designated heritage assets beyond the 2 km buffer zone have been included within the assessment where they fall within the Zone of Theoretical Visibility (ZTV) established for the Project and where they have designed views towards the Project or where it is considered that have a particular iconic status that may be affected by the Project: and
  - For all types of non-designated heritage assets a buffer zone extending for 1 km from the boundaries of the Northern, Central and Southern Sites, also a buffer extending for 500 m from the edge of the Order Limits for the 275kV cable corridor where this falls outside the 1 km buffer zone for the Northern, Central and Southern Site Areas.
- 1.2.5 The extent of these study areas is indicated on **Figures 3a-c** and **Figures 4a-c**.