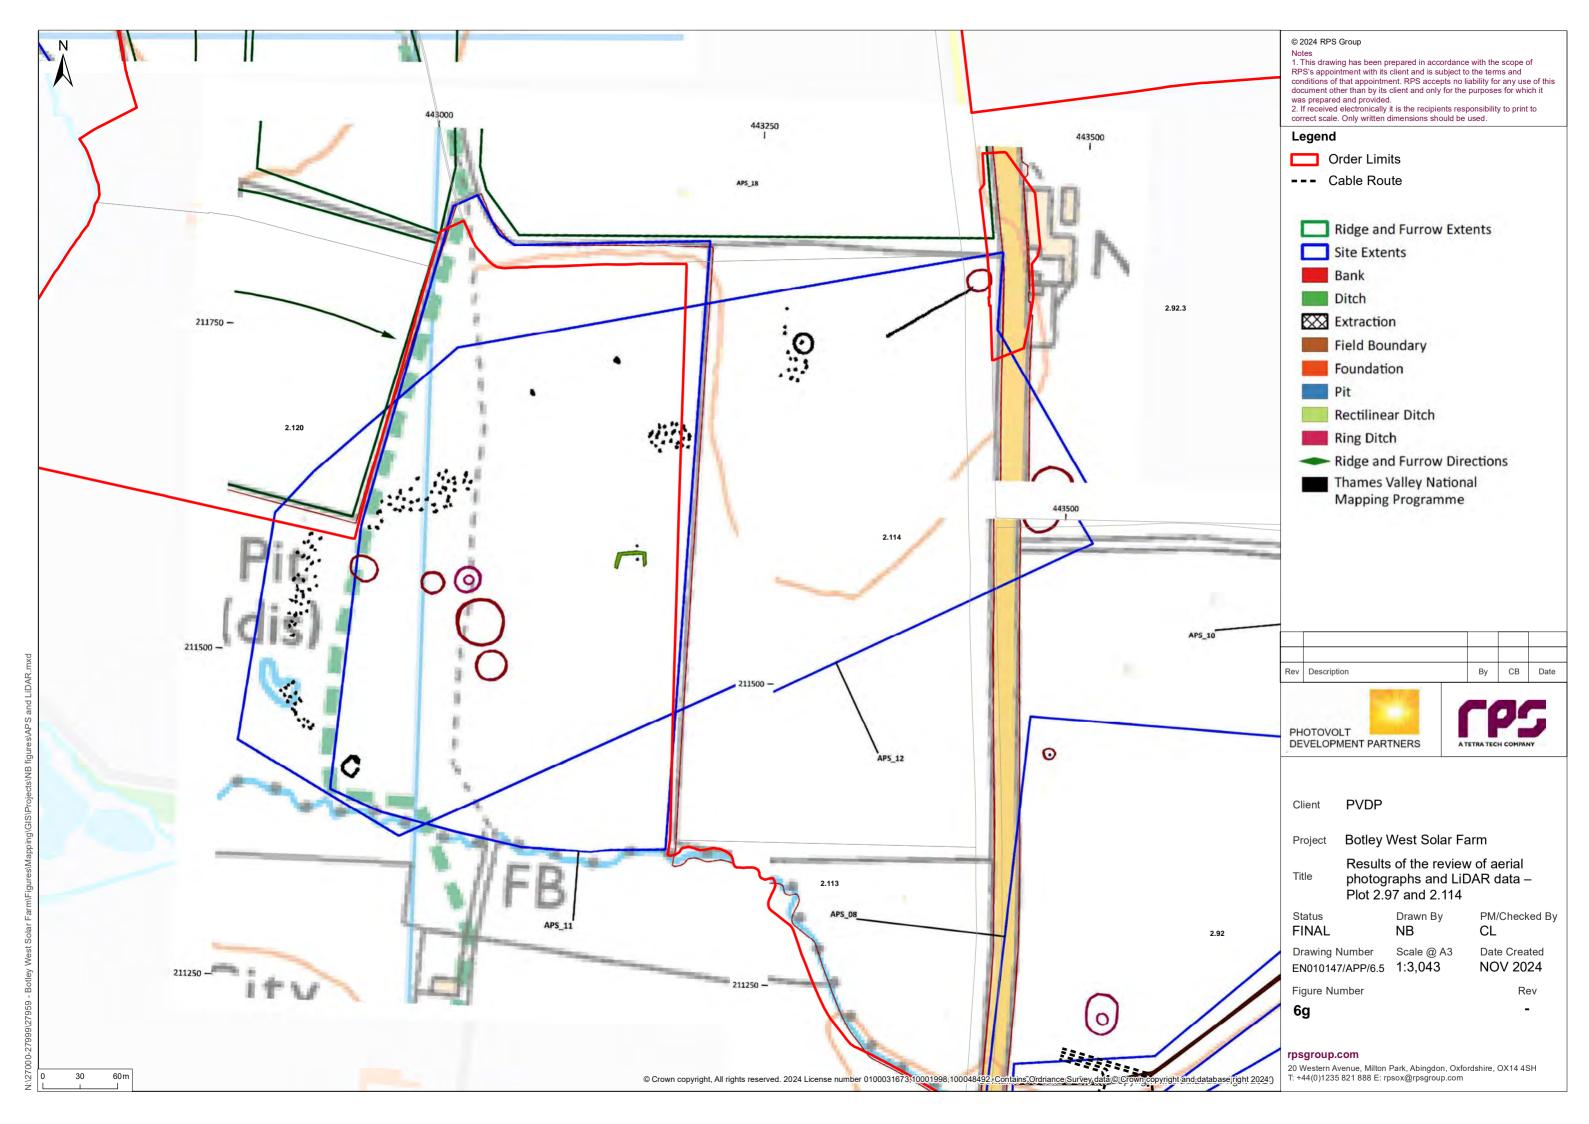

Prepared by:

RPS
20 Western Avenue,
Milton Park, Abingdon,
Oxfordshire, OX14 4SH
United Kingdom

Prepared for:

Photovolt Development Partners GmbH, on behalf of SolarFive Ltd.

| Conte       | nts                                                                                           |
|-------------|-----------------------------------------------------------------------------------------------|
| 1 HIS       | TORIC ENVIRONMENT DESK-BASED ASSESSMENT1                                                      |
| 1.1         | Introduction1                                                                                 |
| 1.2         | Methodology1                                                                                  |
| 1.3         | Historic environment legislation, policy and guidance3                                        |
| 1.4         | Baseline characterisation24                                                                   |
| 1.5         | Archaeological and historical baseline25                                                      |
| 1.6         | References63                                                                                  |
|             |                                                                                               |
| Tables      |                                                                                               |
| Table 1.1:  | Defined Timescales                                                                            |
| Figure      | s                                                                                             |
| Figure 1: 9 | Site Location                                                                                 |
| •           | Northern Site Area Plot Numbers                                                               |
| •           | Central Site Area Plot Numbers                                                                |
| •           | Southern Site Area Plot Numbers                                                               |
| Figure 3a:  | Designated heritage assets within the 2 km study area – Northern Site Area                    |
| Figure 3b:  | Designated heritage assets within the 2 km study area – Central Site Area                     |
| Figure 3c:  | Designated heritage assets within the 2 km study area – Southern Site Area                    |
| Figure 4a:  | Non-designated heritage assets (Prehistoric) within the 1 km study area – Northern Site Area  |
| •           | Non-designated heritage assets (Prehistoric) within the 1 km study area – Central Site Area   |
| -           | Non-designated heritage assets (Prehistoric) within the 1 km study area – Northern Site Area  |
| -           | Non-designated heritage assets (Roman) within the 1 km study area – Northern Site Area        |
| •           | Non-designated heritage assets (Roman) within the 1 km study area – Central Site Area         |
| -           | Non-designated heritage assets (Roman) within the 1 km study area – Southern Site             |
| -           | Non-designated heritage assets (Early Medieval and Medieval) within the 1 km study area –     |
| Northern S  |                                                                                               |
| •           | Non-designated heritage assets (Early Medieval and Medieval) within the 1 km study area –     |
| Central Si  |                                                                                               |
| Southern    | Non-designated heritage assets (Early Medieval and Medieval) within the 1 km study area –     |
|             | Non-designated heritage assets (Post-medieval, Modern and Undated) within the 1 km study area |
|             | n Site Area                                                                                   |
|             | Non-designated heritage assets (Post-medieval, Modern and Undated) within the 1 km study area |
| - Central   |                                                                                               |
|             | Non-designated heritage assets (Post-medieval, Modern and Undated) within the 1 km study area |
| -           | n Site Area                                                                                   |
|             | Previous archaeological work at Purwell Farm                                                  |
| Figure 6a:  | Results of the review of aerial photographs and LiDAR data – Plots 1.11 and 1.13              |
| -           | Results of the review of aerial photographs and LiDAR data – Plots 1.11 and 1.16              |
| Figure 6c:  | Results of the review of aerial photographs and LiDAR data – Plot 1.5                         |
| Figure 6d:  | Results of the review of aerial photographs and LiDAR data – Plot 2.104                       |
| •           | Results of the review of aerial photographs and LiDAR data – Plot 2.100                       |
| _           | Results of the review of aerial photographs and LiDAR data – Plot 2.92                        |
|             | Results of the review of aerial photographs and LiDAR data – Plots 2.97 and 2.114             |
| Figure 6h:  | Results of the review of aerial photographs and LiDAR data – Plot 2.115                       |