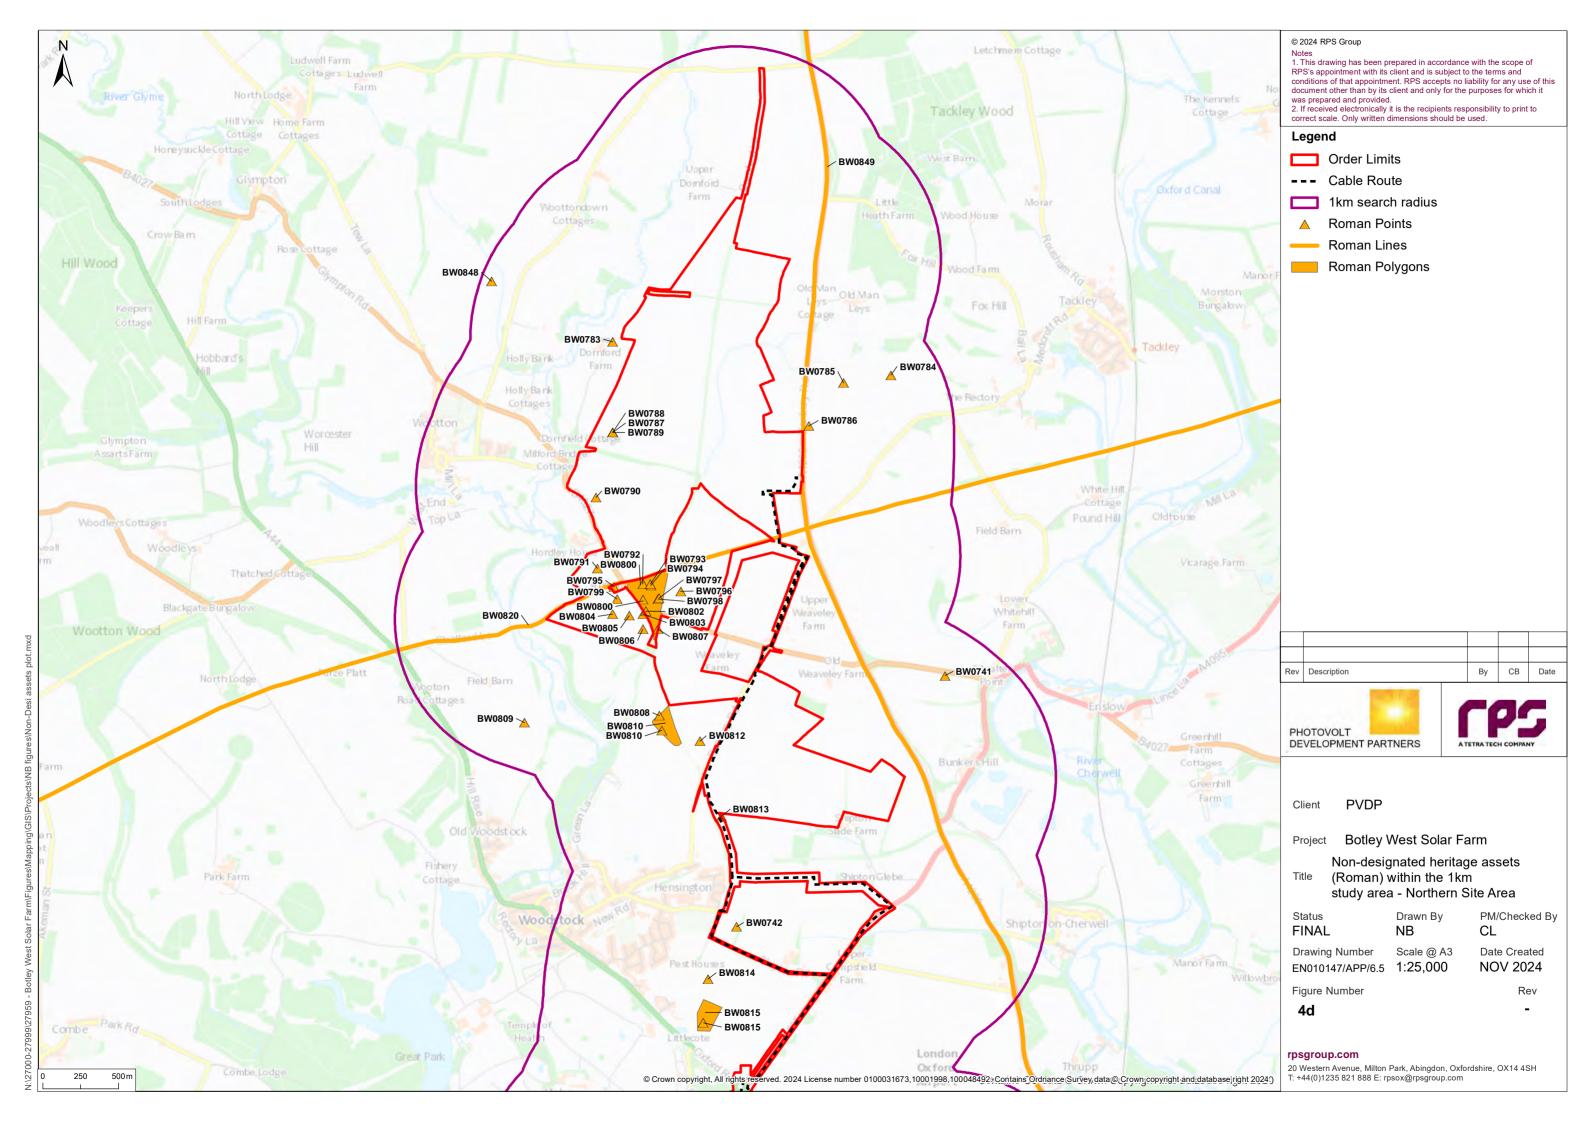

# Study Area

- 1.2.4 The historic environment study area is made up as follows.
  - For all types of designated heritage assets a buffer zone extending for 2 km from the edge of the Order Limits for the Project. This is also referred to as the settings study area. Designated heritage assets beyond the 2 km buffer zone have been included within the assessment where they fall within the Zone of Theoretical Visibility (ZTV) established for the Project and where they have designed views towards the Project or where it is considered that have a particular iconic status that may be affected by the Project: and
  - For all types of non-designated heritage assets a buffer zone extending for 1 km from the boundaries of the Northern, Central and Southern Sites, also a buffer extending for 500 m from the edge of the Order Limits for the 275kV cable corridor where this falls outside the 1 km buffer zone for the Northern, Central and Southern Site Areas.
- 1.2.5 The extent of these study areas is indicated on **Figures 3a-c** and **Figures 4a-c**.