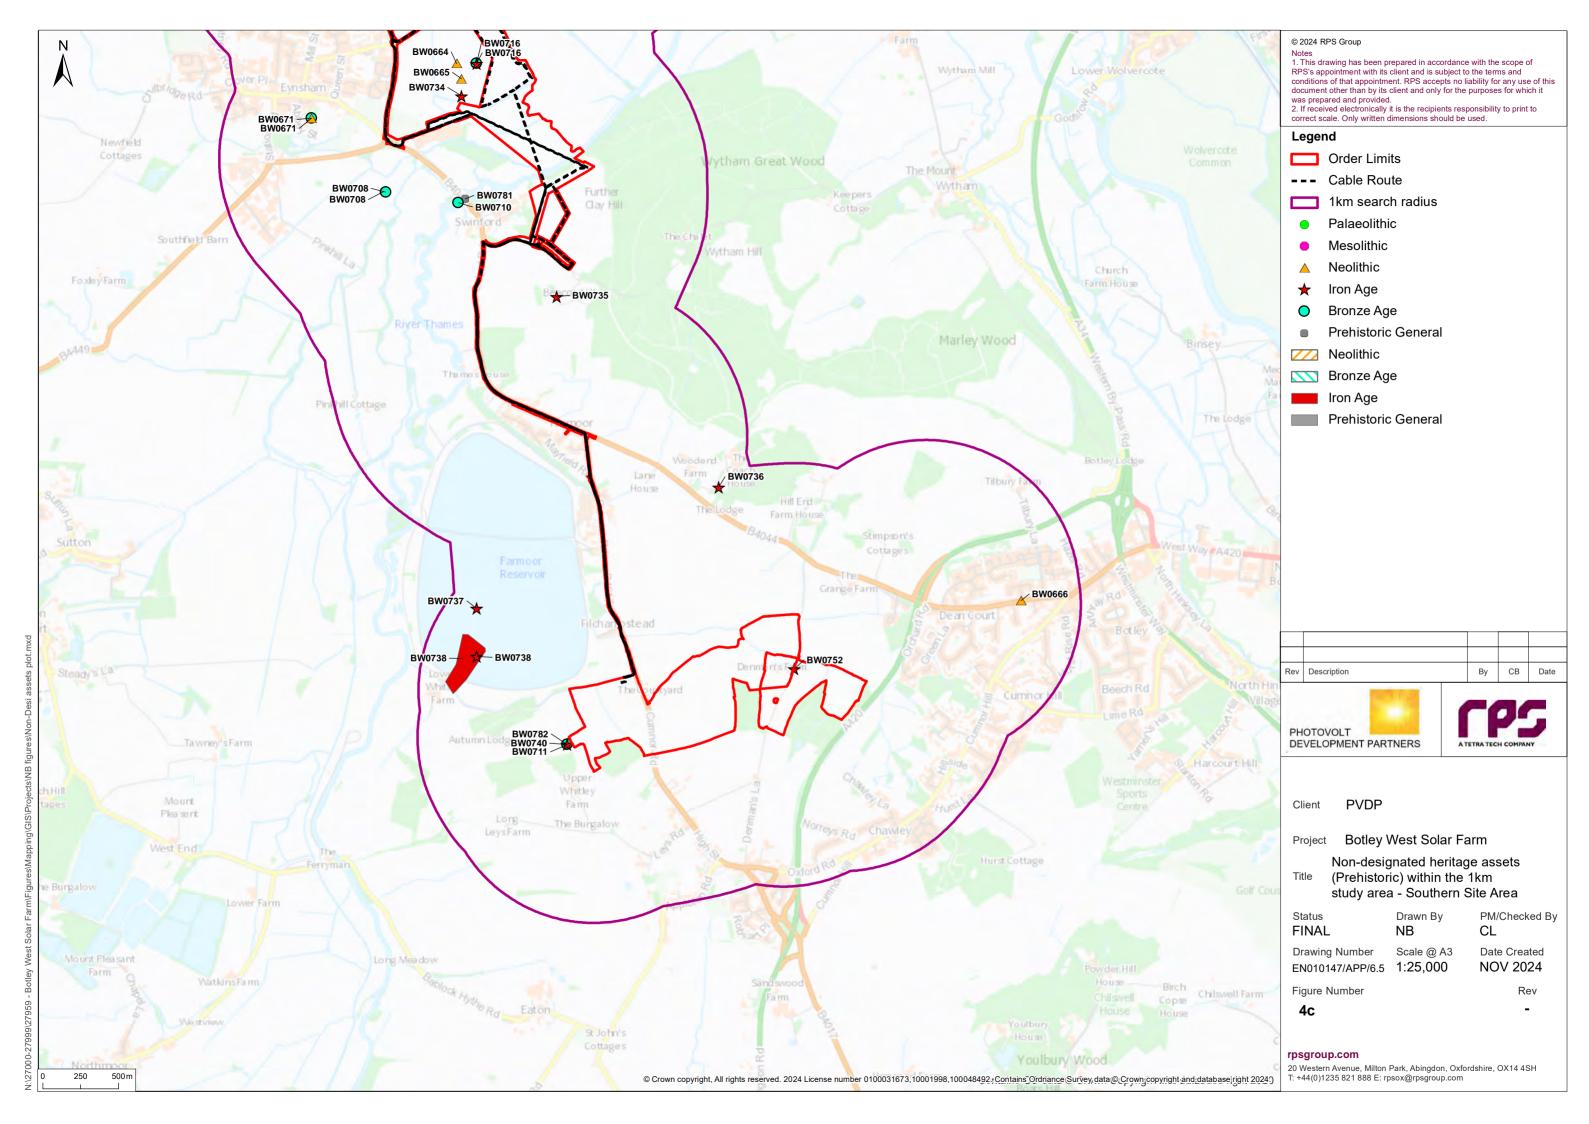

# Study Area

- 1.2.4 The historic environment study area is made up as follows.
  - For all types of designated heritage assets a buffer zone extending for 2 km from the edge of the Order Limits for the Project. This is also referred to as the settings study area. Designated heritage assets beyond the 2 km buffer zone have been included within the assessment where they fall within the Zone of Theoretical Visibility (ZTV) established for the Project and where they have designed views towards the Project or where it is considered that have a particular iconic status that may be affected by the Project: and
  - For all types of non-designated heritage assets a buffer zone extending for 1 km from the boundaries of the Northern, Central and Southern Sites, also a buffer extending for 500 m from the edge of the Order Limits for the 275kV cable corridor where this falls outside the 1 km buffer zone for the Northern, Central and Southern Site Areas.
- 1.2.5 The extent of these study areas is indicated on **Figures 3a-c** and **Figures 4a-c**.