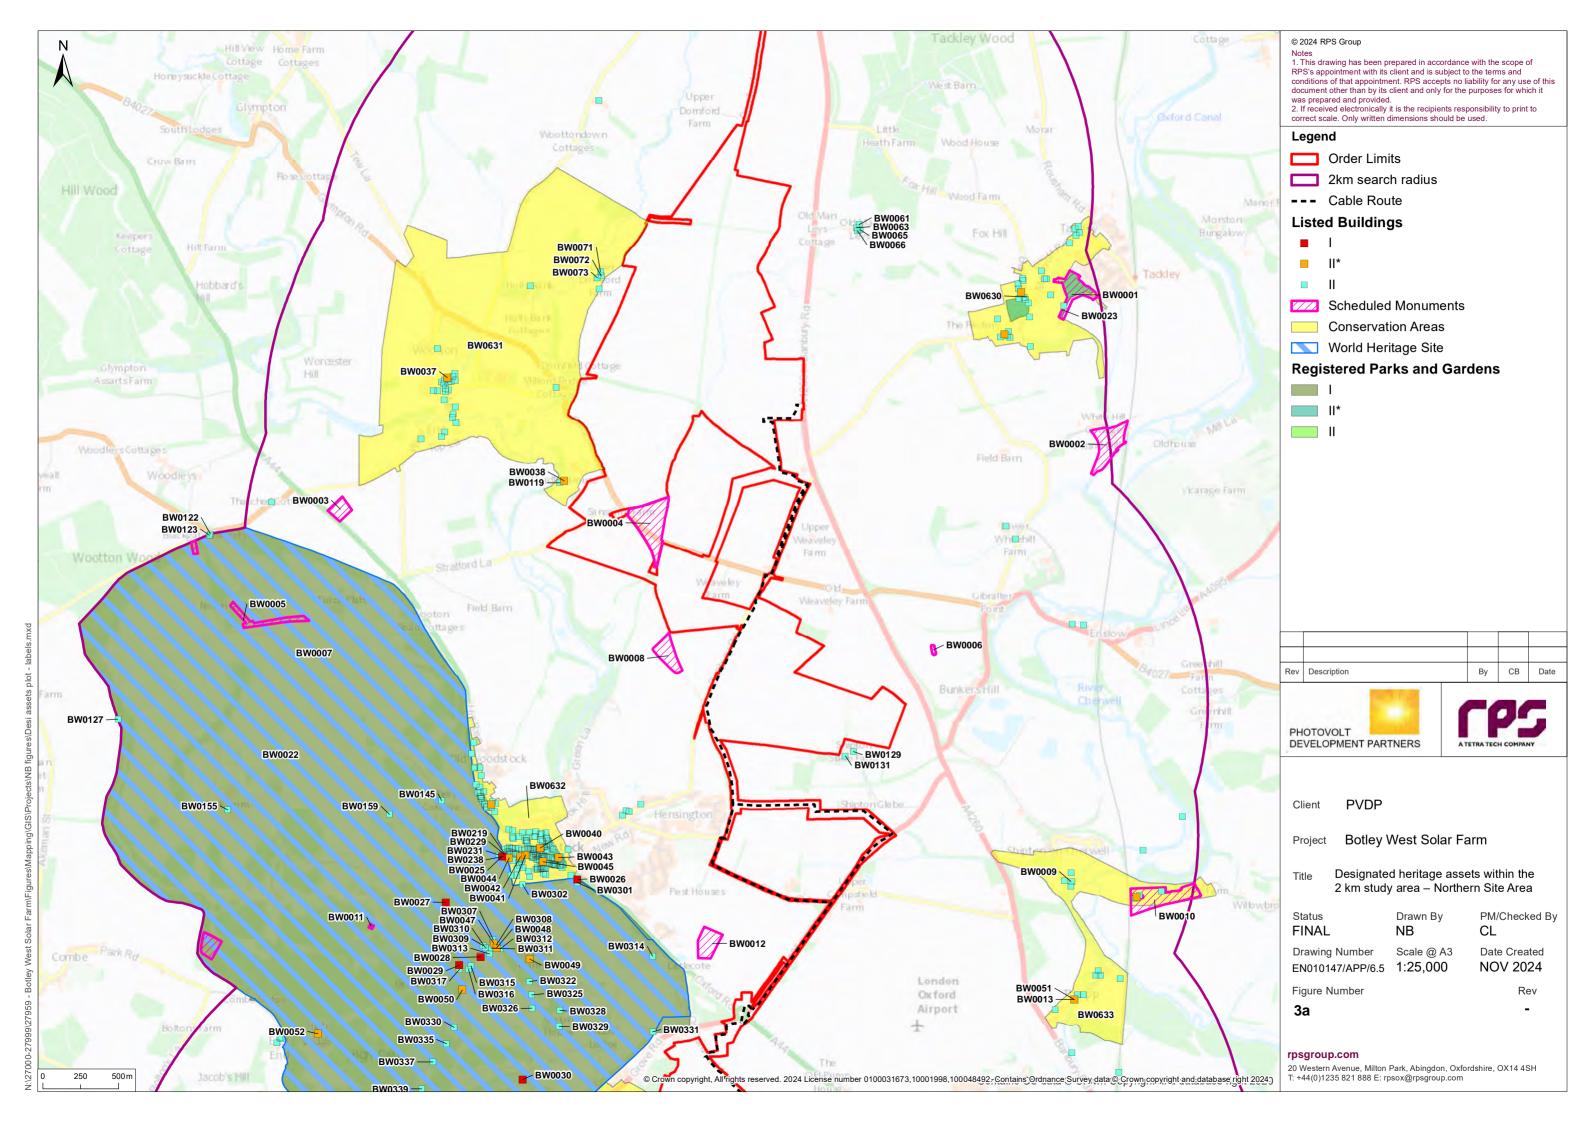

# Study Area

- 1.2.4 The historic environment study area is made up as follows.
  - For all types of designated heritage assets a buffer zone extending for 2 km from the edge of the Order Limits for the Project. This is also referred to as the settings study area. Designated heritage assets beyond the 2 km buffer zone have been included within the assessment where they fall within the Zone of Theoretical Visibility (ZTV) established for the Project and where they have designed views towards the Project or where it is considered that have a particular iconic status that may be affected by the Project: and
  - For all types of non-designated heritage assets a buffer zone extending for 1 km from the boundaries of the Northern, Central and Southern Sites, also a buffer extending for 500 m from the edge of the Order Limits for the 275kV cable corridor where this falls outside the 1 km buffer zone for the Northern, Central and Southern Site Areas.
- 1.2.5 The extent of these study areas is indicated on **Figures 3a-c** and **Figures 4a-c**.