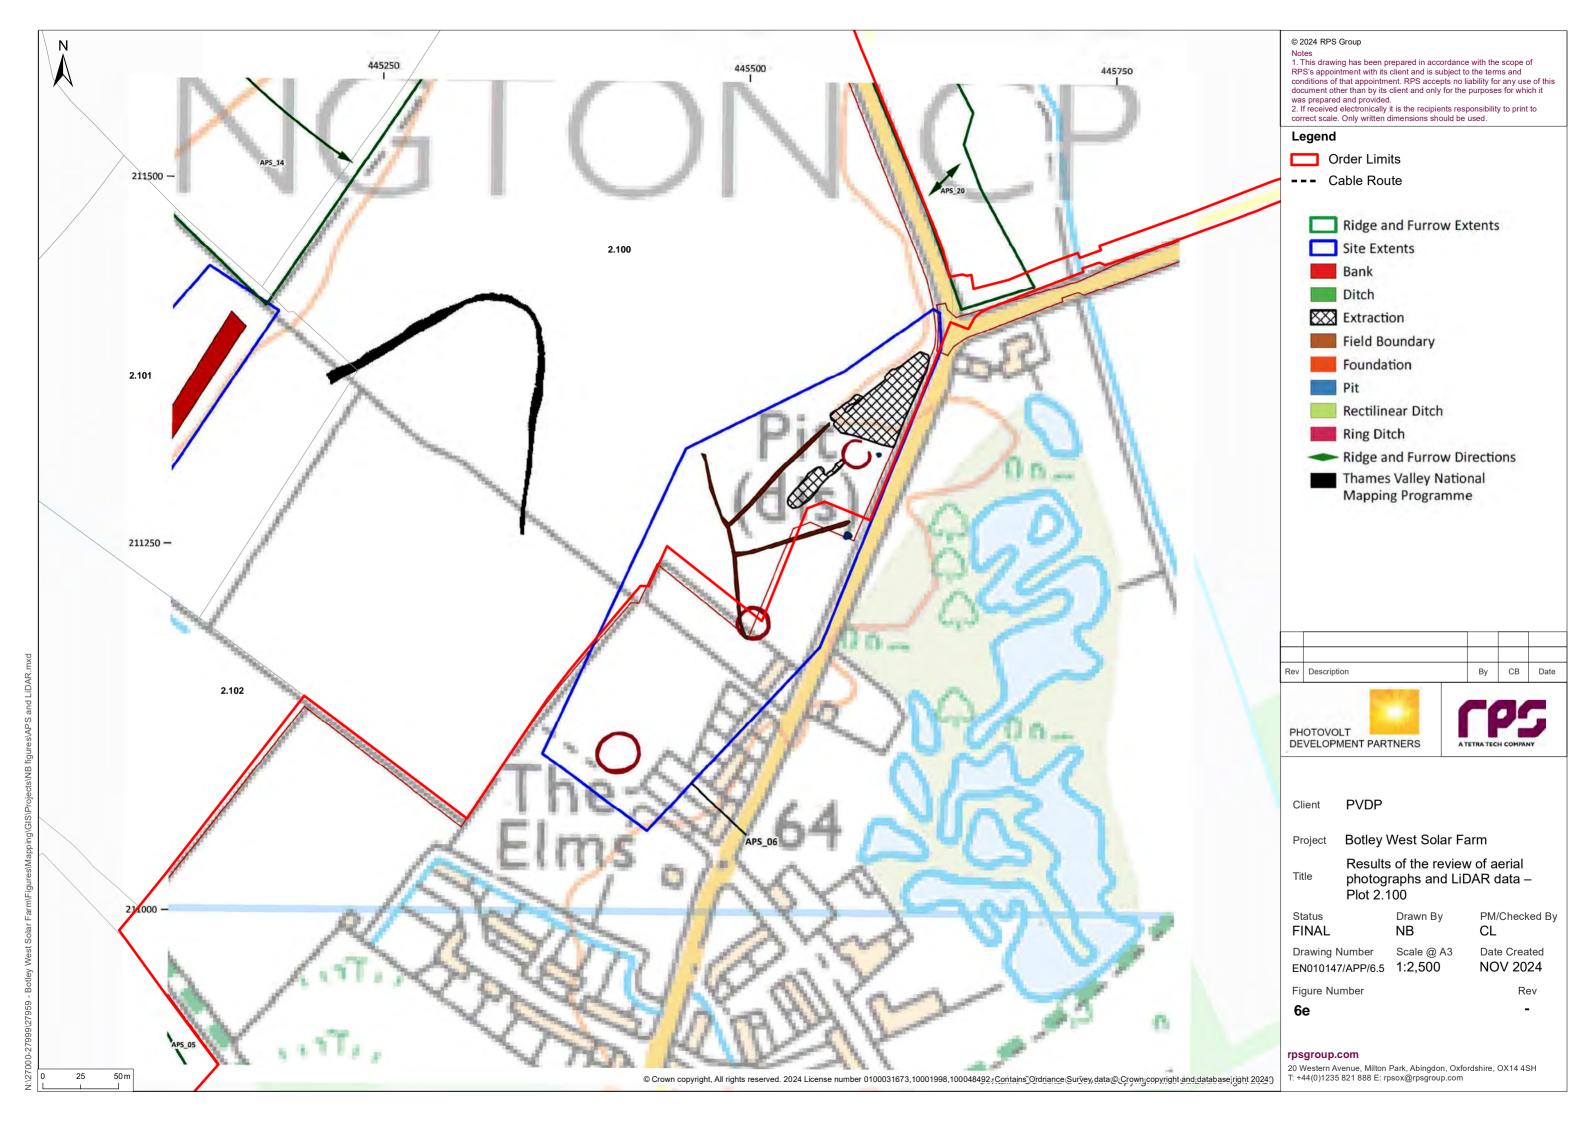

Prepared by:

RPS
20 Western Avenue,
Milton Park, Abingdon,
Oxfordshire, OX14 4SH
United Kingdom

Prepared for:

Photovolt Development Partners GmbH, on behalf of SolarFive Ltd.

| Conte       | nts                                                                                           |
|-------------|-----------------------------------------------------------------------------------------------|
| 1 HIS       | TORIC ENVIRONMENT DESK-BASED ASSESSMENT1                                                      |
| 1.1         | Introduction1                                                                                 |
| 1.2         | Methodology1                                                                                  |
| 1.3         | Historic environment legislation, policy and guidance3                                        |
| 1.4         | Baseline characterisation24                                                                   |
| 1.5         | Archaeological and historical baseline25                                                      |
| 1.6         | References63                                                                                  |
|             |                                                                                               |
| Tables      |                                                                                               |
| Table 1.1:  | Defined Timescales                                                                            |
| Figure      | s                                                                                             |
| Figure 1: 9 | Site Location                                                                                 |
| •           | Northern Site Area Plot Numbers                                                               |
| •           | Central Site Area Plot Numbers                                                                |
| •           | Southern Site Area Plot Numbers                                                               |
| Figure 3a:  | Designated heritage assets within the 2 km study area – Northern Site Area                    |
| Figure 3b:  | Designated heritage assets within the 2 km study area – Central Site Area                     |
| Figure 3c:  | Designated heritage assets within the 2 km study area – Southern Site Area                    |
| Figure 4a:  | Non-designated heritage assets (Prehistoric) within the 1 km study area – Northern Site Area  |
| •           | Non-designated heritage assets (Prehistoric) within the 1 km study area – Central Site Area   |
| -           | Non-designated heritage assets (Prehistoric) within the 1 km study area – Northern Site Area  |
| -           | Non-designated heritage assets (Roman) within the 1 km study area – Northern Site Area        |
| •           | Non-designated heritage assets (Roman) within the 1 km study area – Central Site Area         |
| -           | Non-designated heritage assets (Roman) within the 1 km study area – Southern Site             |
| -           | Non-designated heritage assets (Early Medieval and Medieval) within the 1 km study area –     |
| Northern S  |                                                                                               |
| •           | Non-designated heritage assets (Early Medieval and Medieval) within the 1 km study area –     |
| Central Si  |                                                                                               |
| Southern    | Non-designated heritage assets (Early Medieval and Medieval) within the 1 km study area –     |
|             | Non-designated heritage assets (Post-medieval, Modern and Undated) within the 1 km study area |
|             | n Site Area                                                                                   |
|             | Non-designated heritage assets (Post-medieval, Modern and Undated) within the 1 km study area |
| - Central   |                                                                                               |
|             | Non-designated heritage assets (Post-medieval, Modern and Undated) within the 1 km study area |
| -           | n Site Area                                                                                   |
|             | Previous archaeological work at Purwell Farm                                                  |
| Figure 6a:  | Results of the review of aerial photographs and LiDAR data – Plots 1.11 and 1.13              |
| -           | Results of the review of aerial photographs and LiDAR data – Plots 1.11 and 1.16              |
| Figure 6c:  | Results of the review of aerial photographs and LiDAR data – Plot 1.5                         |
| Figure 6d:  | Results of the review of aerial photographs and LiDAR data – Plot 2.104                       |
| •           | Results of the review of aerial photographs and LiDAR data – Plot 2.100                       |
| _           | Results of the review of aerial photographs and LiDAR data – Plot 2.92                        |
|             | Results of the review of aerial photographs and LiDAR data – Plots 2.97 and 2.114             |
| Figure 6h:  | Results of the review of aerial photographs and LiDAR data – Plot 2.115                       |