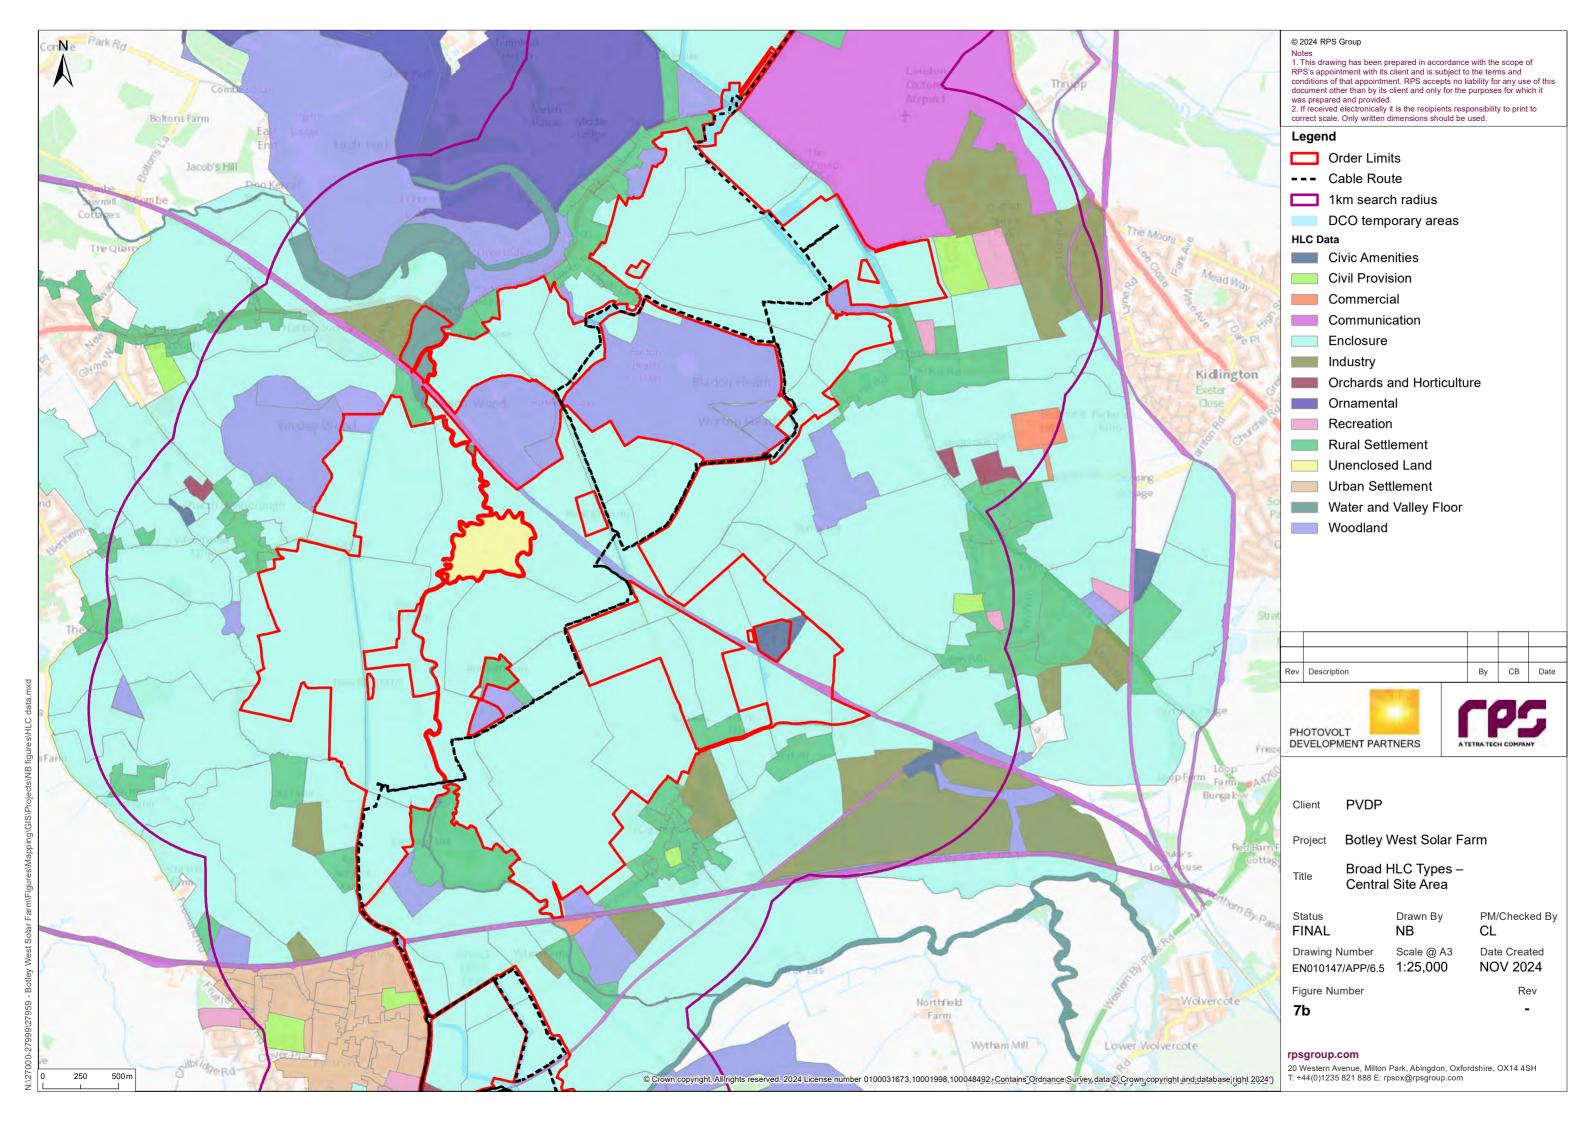

Figure 7a: Broad HLC Types - Northern Site Area Figure 7b: Broad HLC Types - Central Site Area Figure 7c: Broad HLC Types - Southern Site Area