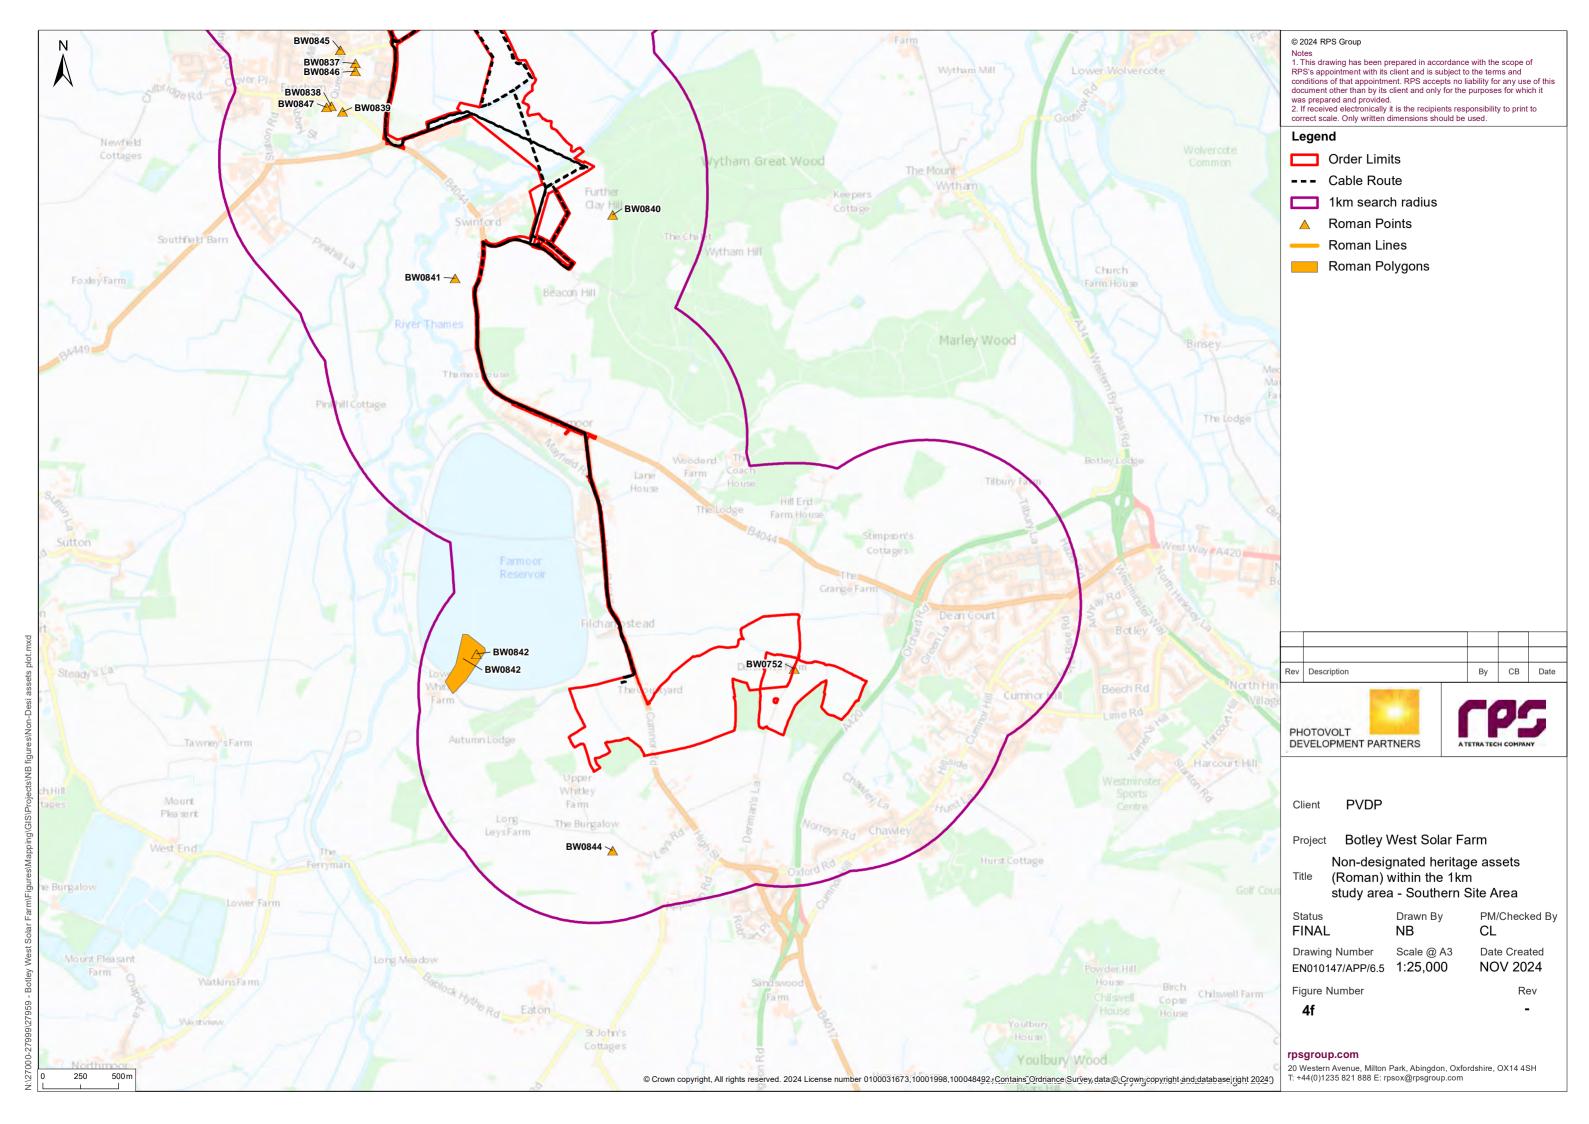

# Study Area

- 1.2.4 The historic environment study area is made up as follows.
  - For all types of designated heritage assets a buffer zone extending for 2 km from the edge of the Order Limits for the Project. This is also referred to as the settings study area. Designated heritage assets beyond the 2 km buffer zone have been included within the assessment where they fall within the Zone of Theoretical Visibility (ZTV) established for the Project and where they have designed views towards the Project or where it is considered that have a particular iconic status that may be affected by the Project: and
  - For all types of non-designated heritage assets a buffer zone extending for 1 km from the boundaries of the Northern, Central and Southern Sites, also a buffer extending for 500 m from the edge of the Order Limits for the 275kV cable corridor where this falls outside the 1 km buffer zone for the Northern, Central and Southern Site Areas.
- 1.2.5 The extent of these study areas is indicated on **Figures 3a-c** and **Figures 4a-c**.