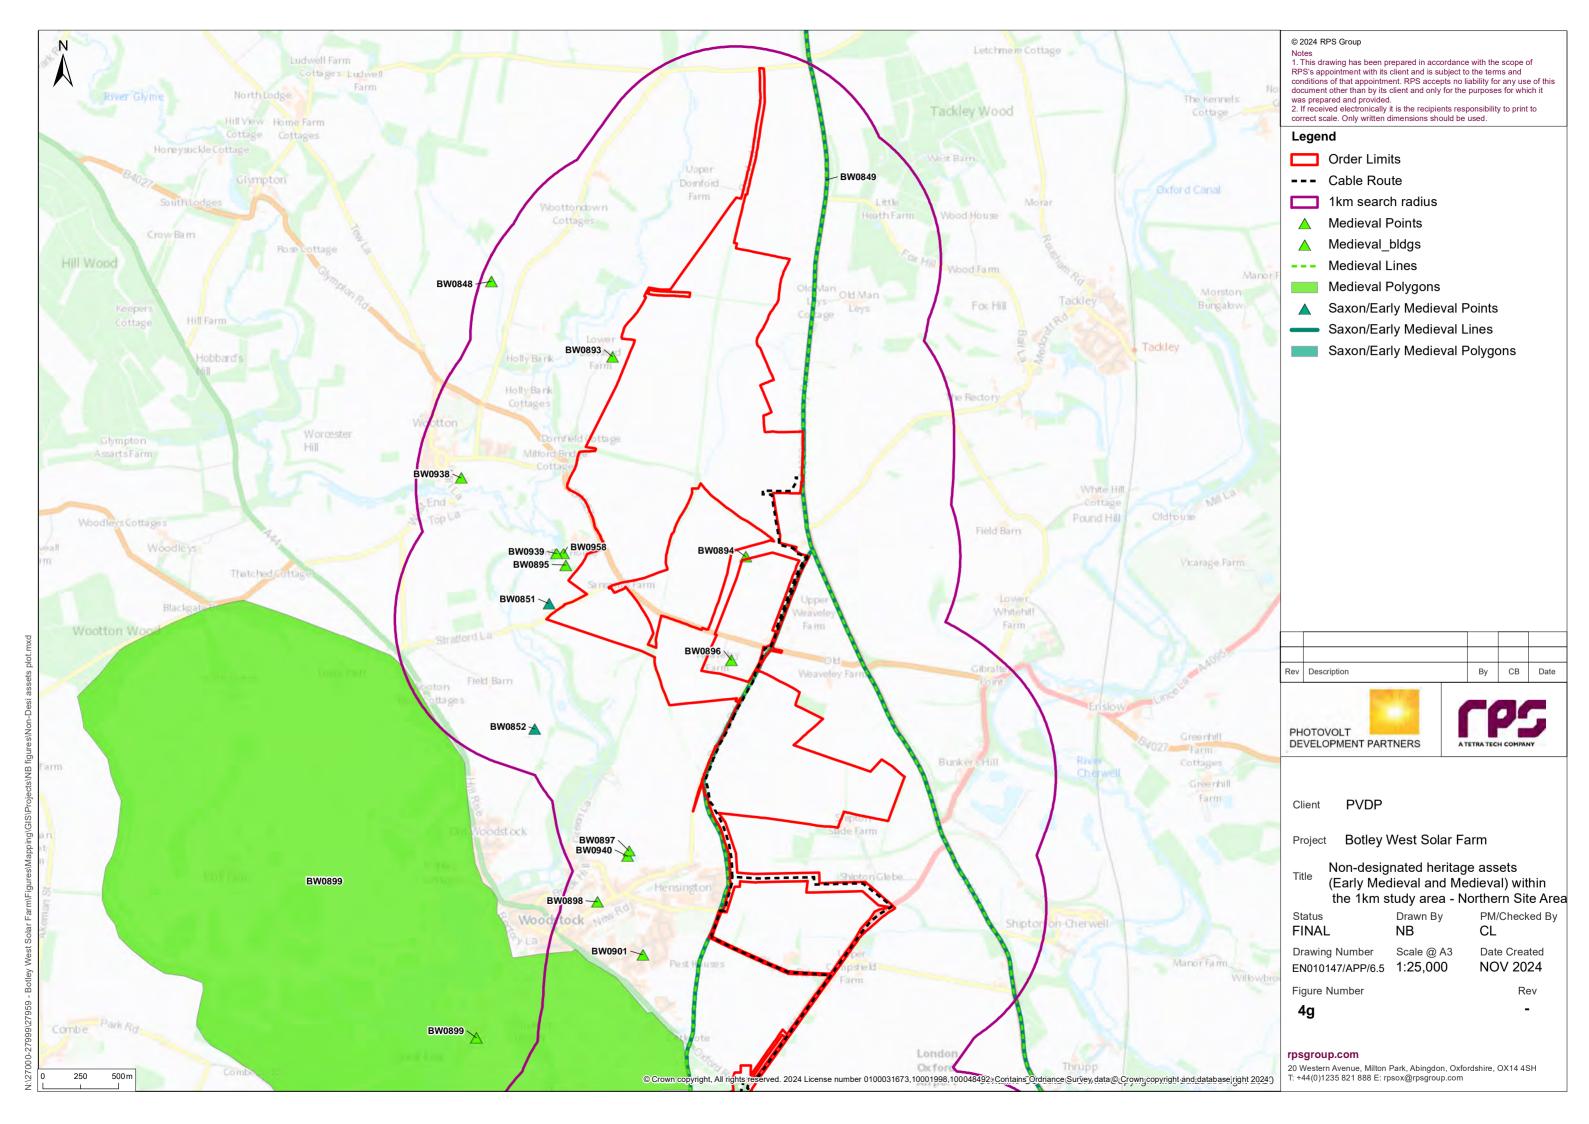

# Study Area

- 1.2.4 The historic environment study area is made up as follows.
  - For all types of designated heritage assets a buffer zone extending for 2 km from the edge of the Order Limits for the Project. This is also referred to as the settings study area. Designated heritage assets beyond the 2 km buffer zone have been included within the assessment where they fall within the Zone of Theoretical Visibility (ZTV) established for the Project and where they have designed views towards the Project or where it is considered that have a particular iconic status that may be affected by the Project: and
  - For all types of non-designated heritage assets a buffer zone extending for 1 km from the boundaries of the Northern, Central and Southern Sites, also a buffer extending for 500 m from the edge of the Order Limits for the 275kV cable corridor where this falls outside the 1 km buffer zone for the Northern, Central and Southern Site Areas.
- 1.2.5 The extent of these study areas is indicated on **Figures 3a-c** and **Figures 4a-c**.