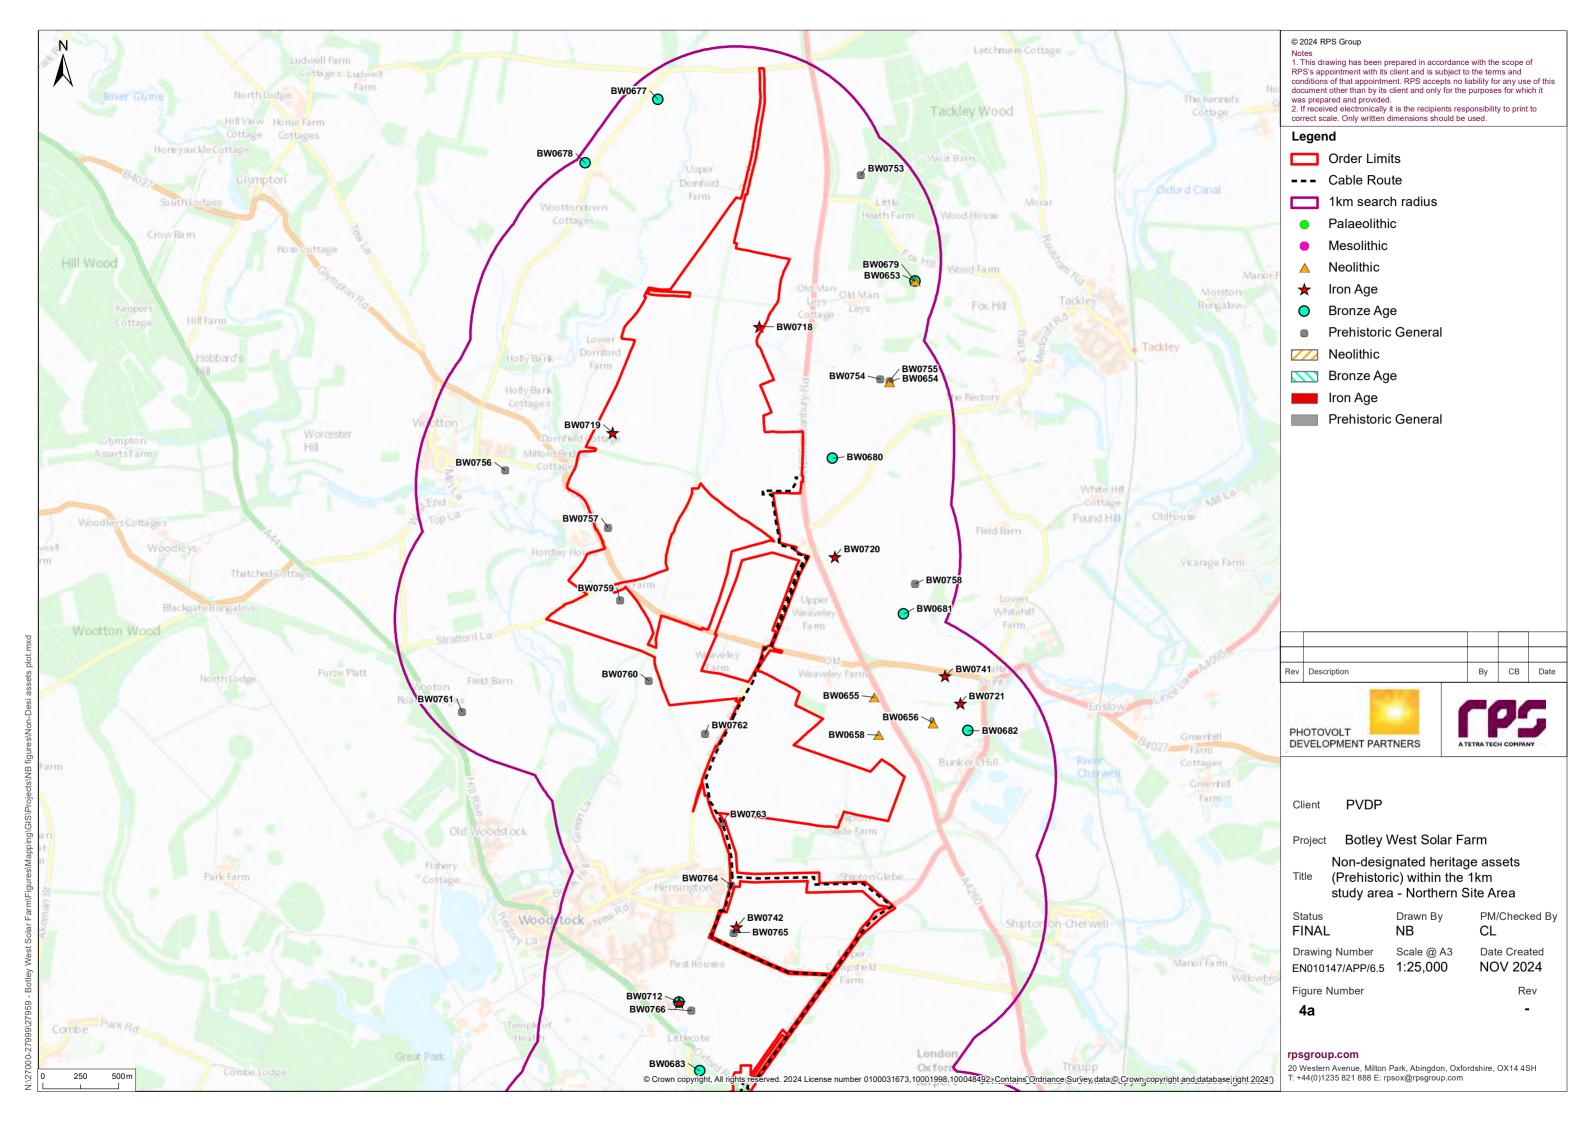

# Study Area

- 1.2.4 The historic environment study area is made up as follows.
  - For all types of designated heritage assets a buffer zone extending for 2 km from the edge of the Order Limits for the Project. This is also referred to as the settings study area. Designated heritage assets beyond the 2 km buffer zone have been included within the assessment where they fall within the Zone of Theoretical Visibility (ZTV) established for the Project and where they have designed views towards the Project or where it is considered that have a particular iconic status that may be affected by the Project: and
  - For all types of non-designated heritage assets a buffer zone extending for 1 km from the boundaries of the Northern, Central and Southern Sites, also a buffer extending for 500 m from the edge of the Order Limits for the 275kV cable corridor where this falls outside the 1 km buffer zone for the Northern, Central and Southern Site Areas.
- 1.2.5 The extent of these study areas is indicated on **Figures 3a-c** and **Figures 4a-c**.