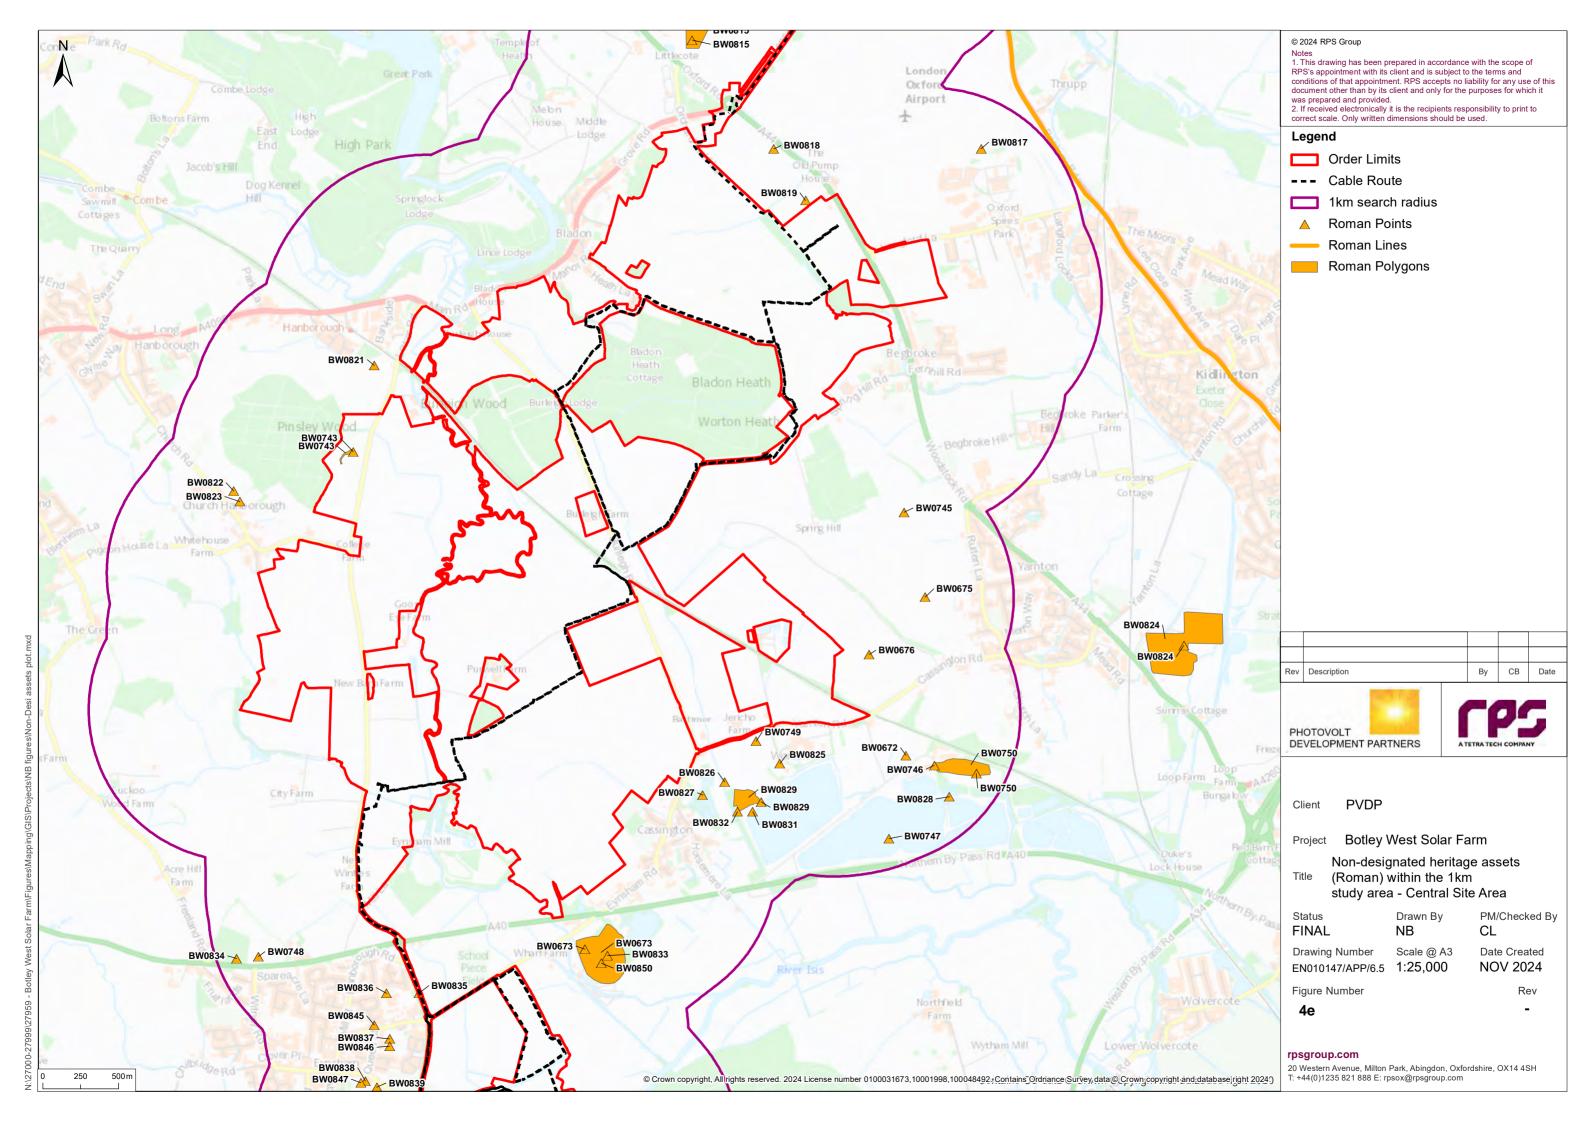

# Study Area

- 1.2.4 The historic environment study area is made up as follows.
  - For all types of designated heritage assets a buffer zone extending for 2 km from the edge of the Order Limits for the Project. This is also referred to as the settings study area. Designated heritage assets beyond the 2 km buffer zone have been included within the assessment where they fall within the Zone of Theoretical Visibility (ZTV) established for the Project and where they have designed views towards the Project or where it is considered that have a particular iconic status that may be affected by the Project: and
  - For all types of non-designated heritage assets a buffer zone extending for 1 km from the boundaries of the Northern, Central and Southern Sites, also a buffer extending for 500 m from the edge of the Order Limits for the 275kV cable corridor where this falls outside the 1 km buffer zone for the Northern, Central and Southern Site Areas.
- 1.2.5 The extent of these study areas is indicated on **Figures 3a-c** and **Figures 4a-c**.