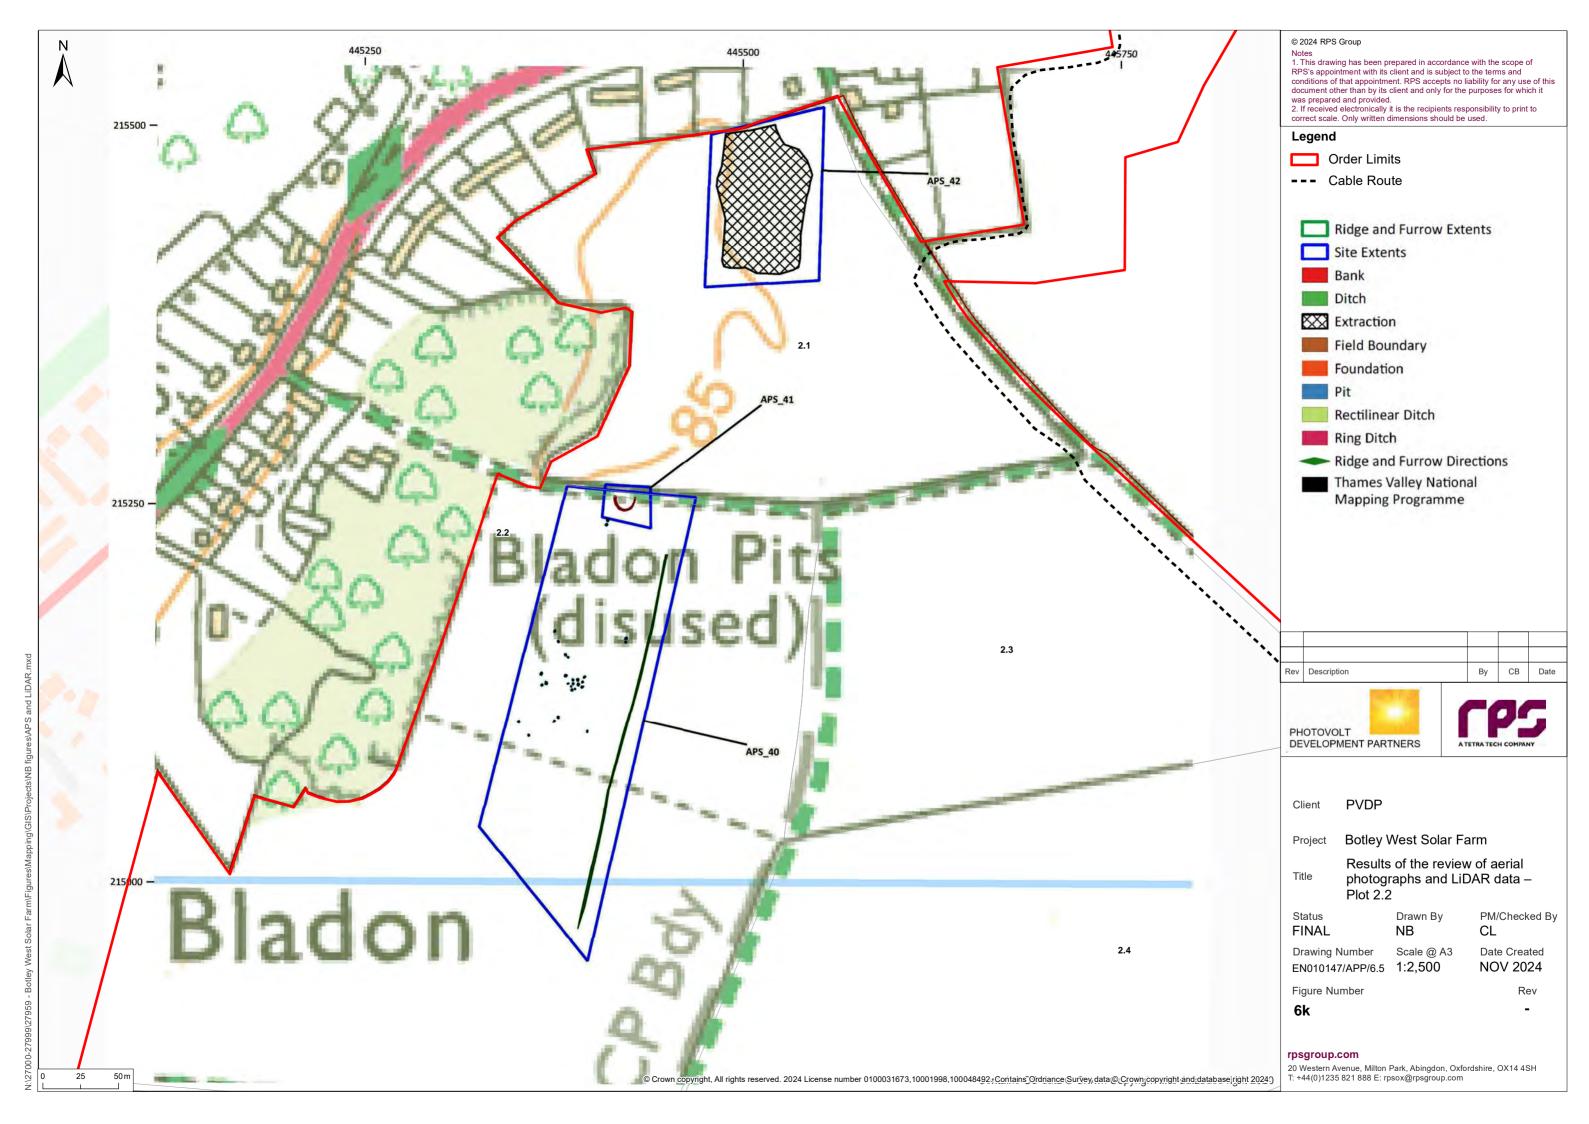

Figure 6i: Results of the review of aerial photographs and LiDAR data - Plots 2.70. 2.71 and 2.84

Figure 6j: Results of the review of aerial photographs and LiDAR data – Plot 2.62 Figure 6k: Results of the review of aerial photographs and LiDAR data – Plot 2.2