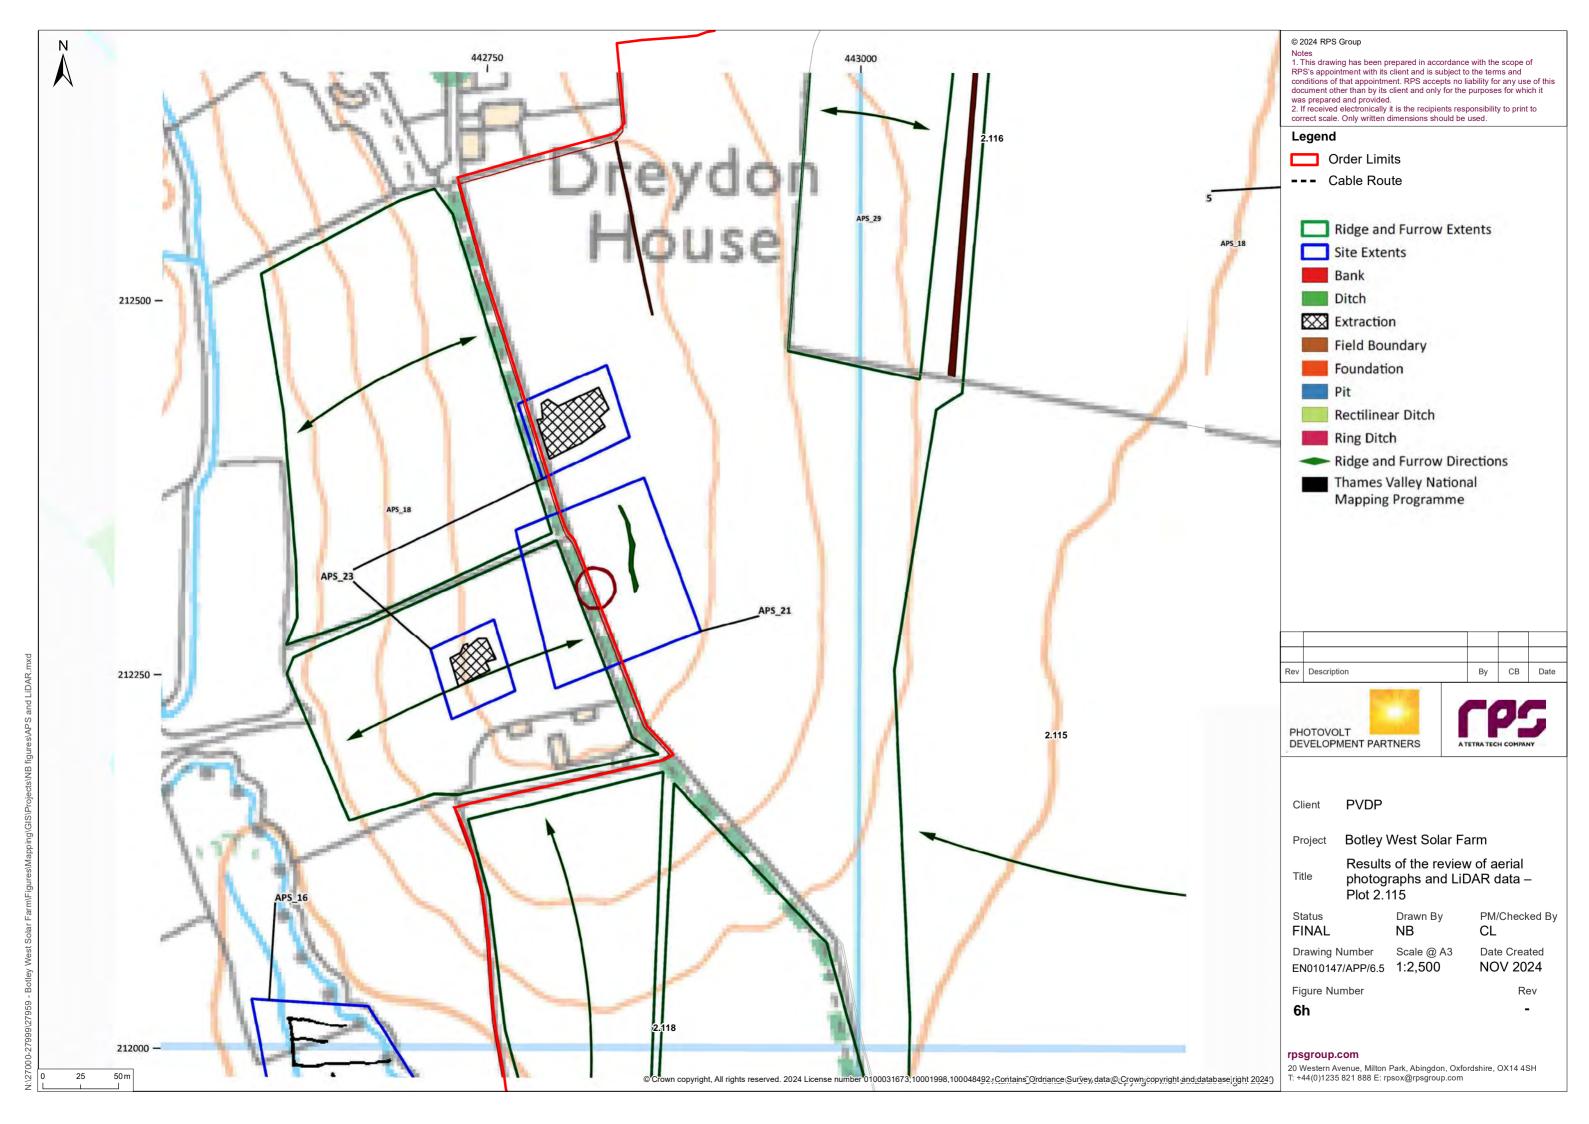

Prepared by:

RPS
20 Western Avenue,
Milton Park, Abingdon,
Oxfordshire, OX14 4SH
United Kingdom

Prepared for:

Photovolt Development Partners GmbH, on behalf of SolarFive Ltd.

| Conte       | nts                                                                                           |
|-------------|-----------------------------------------------------------------------------------------------|
| 1 HIS       | TORIC ENVIRONMENT DESK-BASED ASSESSMENT1                                                      |
| 1.1         | Introduction1                                                                                 |
| 1.2         | Methodology1                                                                                  |
| 1.3         | Historic environment legislation, policy and guidance3                                        |
| 1.4         | Baseline characterisation24                                                                   |
| 1.5         | Archaeological and historical baseline25                                                      |
| 1.6         | References63                                                                                  |
|             |                                                                                               |
| Tables      |                                                                                               |
| Table 1.1:  | Defined Timescales                                                                            |
| Figure      | s                                                                                             |
| Figure 1: 9 | Site Location                                                                                 |
| •           | Northern Site Area Plot Numbers                                                               |
| •           | Central Site Area Plot Numbers                                                                |
| •           | Southern Site Area Plot Numbers                                                               |
| Figure 3a:  | Designated heritage assets within the 2 km study area – Northern Site Area                    |
| Figure 3b:  | Designated heritage assets within the 2 km study area – Central Site Area                     |
| Figure 3c:  | Designated heritage assets within the 2 km study area – Southern Site Area                    |
| Figure 4a:  | Non-designated heritage assets (Prehistoric) within the 1 km study area – Northern Site Area  |
| •           | Non-designated heritage assets (Prehistoric) within the 1 km study area – Central Site Area   |
| -           | Non-designated heritage assets (Prehistoric) within the 1 km study area – Northern Site Area  |
| -           | Non-designated heritage assets (Roman) within the 1 km study area – Northern Site Area        |
| •           | Non-designated heritage assets (Roman) within the 1 km study area – Central Site Area         |
| -           | Non-designated heritage assets (Roman) within the 1 km study area – Southern Site             |
| -           | Non-designated heritage assets (Early Medieval and Medieval) within the 1 km study area –     |
| Northern S  |                                                                                               |
| •           | Non-designated heritage assets (Early Medieval and Medieval) within the 1 km study area –     |
| Central Si  |                                                                                               |
| Southern    | Non-designated heritage assets (Early Medieval and Medieval) within the 1 km study area –     |
|             | Non-designated heritage assets (Post-medieval, Modern and Undated) within the 1 km study area |
|             | n Site Area                                                                                   |
|             | Non-designated heritage assets (Post-medieval, Modern and Undated) within the 1 km study area |
| - Central   |                                                                                               |
|             | Non-designated heritage assets (Post-medieval, Modern and Undated) within the 1 km study area |
| -           | n Site Area                                                                                   |
|             | Previous archaeological work at Purwell Farm                                                  |
| Figure 6a:  | Results of the review of aerial photographs and LiDAR data – Plots 1.11 and 1.13              |
| -           | Results of the review of aerial photographs and LiDAR data – Plots 1.11 and 1.16              |
| Figure 6c:  | Results of the review of aerial photographs and LiDAR data – Plot 1.5                         |
| Figure 6d:  | Results of the review of aerial photographs and LiDAR data – Plot 2.104                       |
| •           | Results of the review of aerial photographs and LiDAR data – Plot 2.100                       |
| _           | Results of the review of aerial photographs and LiDAR data – Plot 2.92                        |
|             | Results of the review of aerial photographs and LiDAR data – Plots 2.97 and 2.114             |
| Figure 6h:  | Results of the review of aerial photographs and LiDAR data – Plot 2.115                       |