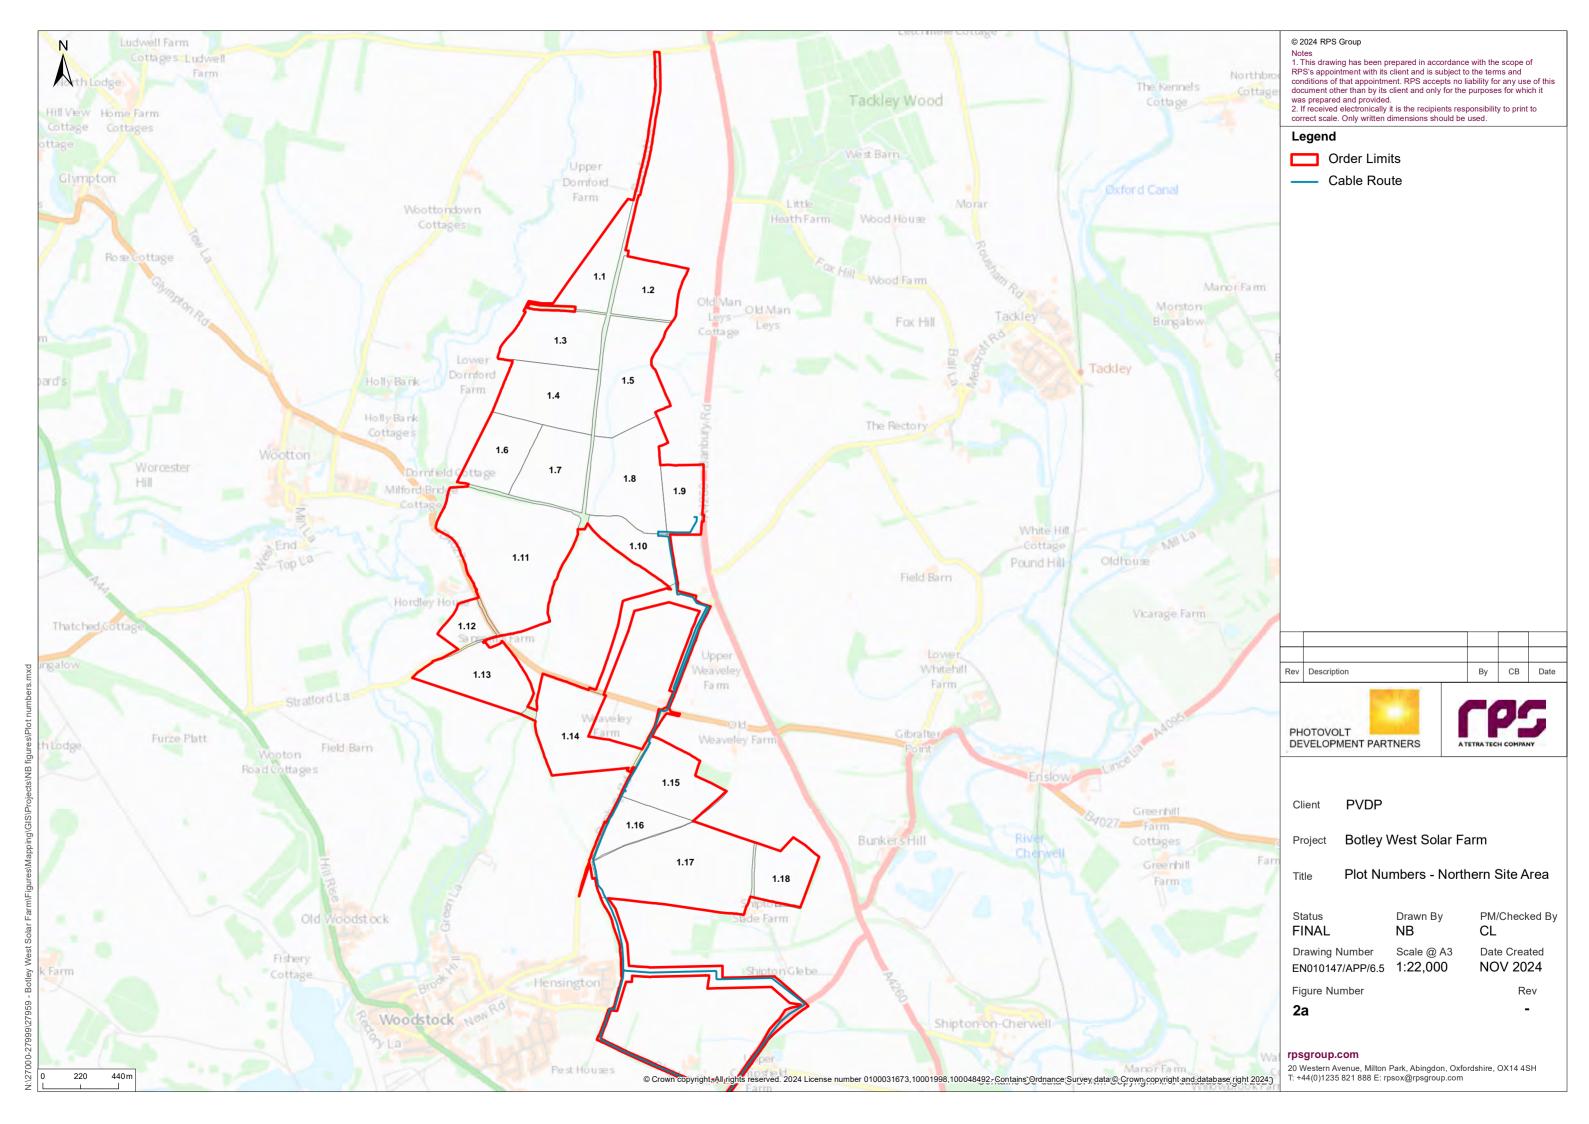

### 1.1 Introduction

- 1.1.1 This Appendix of the Environmental Statement (ES) has been prepared by RPS on behalf of Photovolt Development Partners GmbH. (PVDP) for the Applicant, SolarFive Ltd. (SolarFive). This Appendix supports Chapter 7 of the ES [EN010147/APP/6.3].
- 1.1.2 Appendix 7.1 sets out the results of an Historic Environment Desk Based Assessment (DBA) that has been undertaken with regards to all elements of the proposed Botley West Solar Farm (the Project).
- 1.1.3 The area covered by these elements is referred to as the Project Site and comprises
  - The three main areas of development the Northern, Central and Southern Site Areas and any associated areas of environmental mitigation, buffer zones etc
  - The new National Grid Electricity Transmission (NGET) 400 kV substation which will be located within or adjacent to the Southern Site Area
  - The 275kV cable corridor, which connects the Northern, Central and Southern Site Areas to the new NGET substation.
- 1.1.4 These elements are included within the Order Limits for the Project together with the construction compounds, accesses and other land that will be temporarily or permanently occupied during the construction, operation and maintenance, and decommissioning of the Project (**Figure 1**).
- 1.1.5 The fields within the Northern, Central and Southern Site Areas have been allocated individual Field numbers which are used for ease of reference to particular locations. This Field numbering system is shown on **Figures 2a-c**.