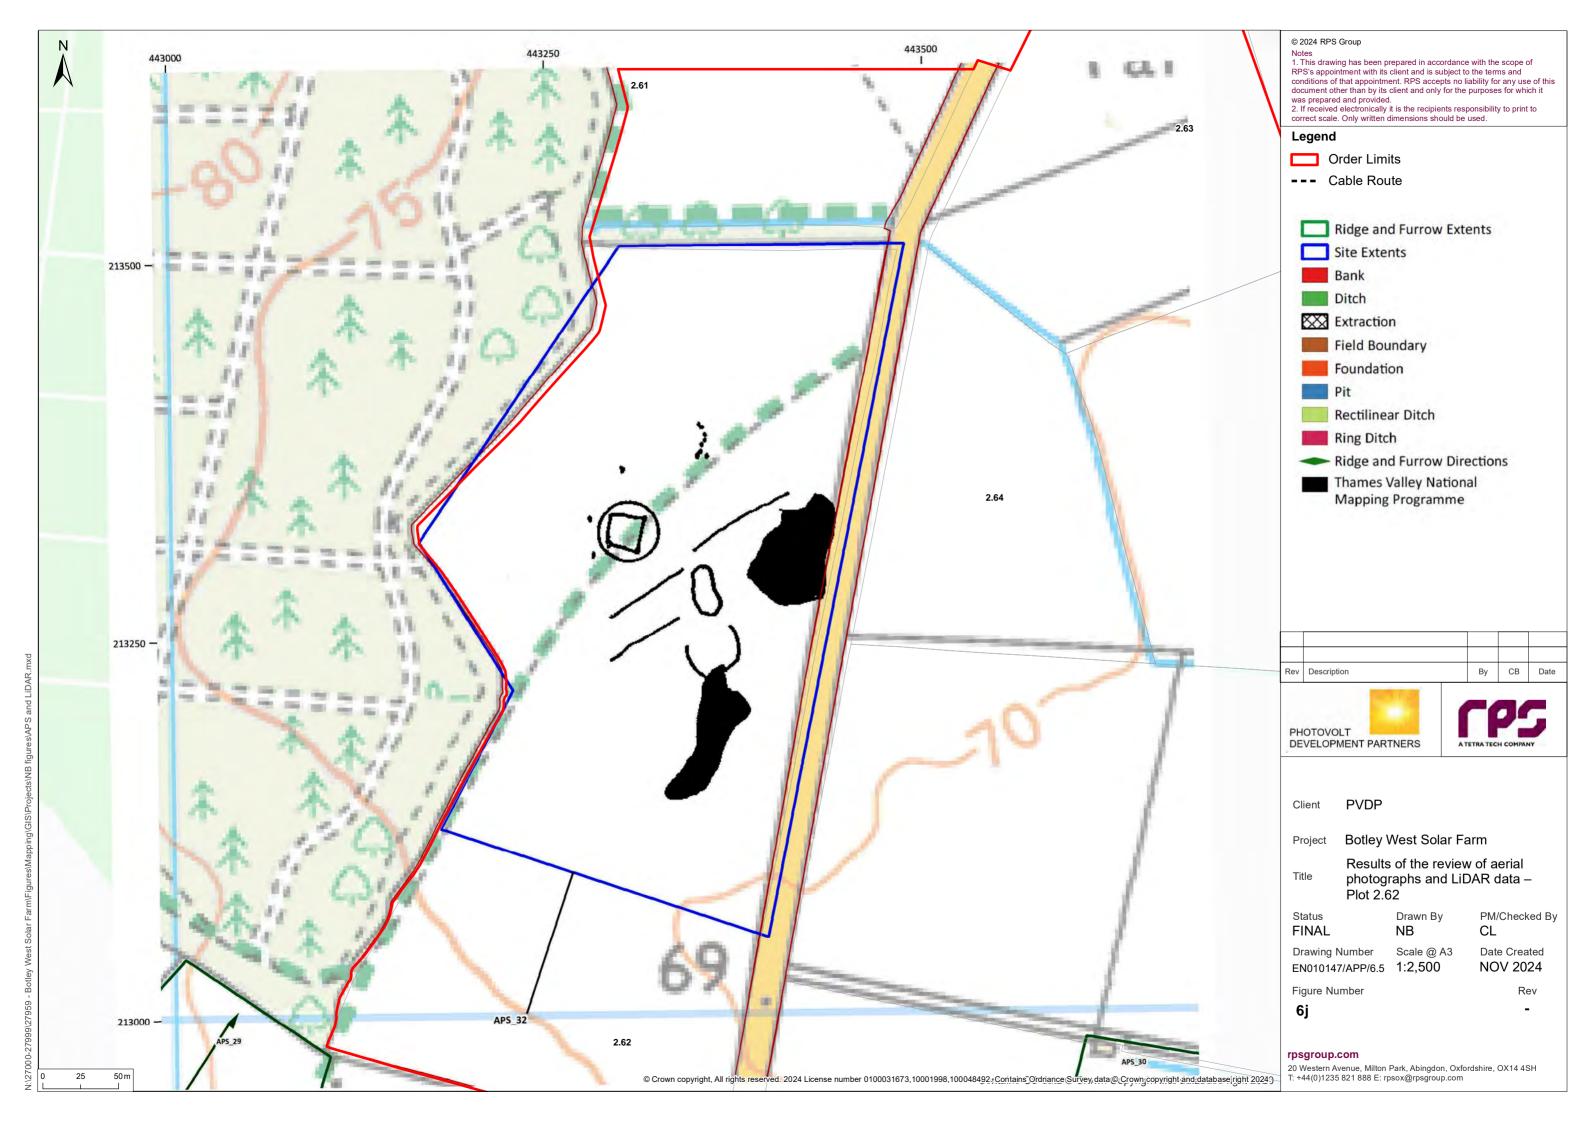

Figure 6i: Results of the review of aerial photographs and LiDAR data - Plots 2.70. 2.71 and 2.84

Figure 6j: Results of the review of aerial photographs and LiDAR data – Plot 2.62 Figure 6k: Results of the review of aerial photographs and LiDAR data – Plot 2.2